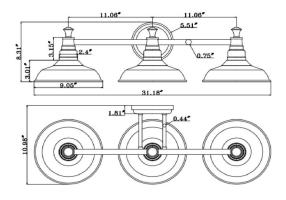

## **SPECIFICATIONS**

| MOUNTING:                 | Wall Mount                    | LED BRIGHTNESS (LUMENS):                | N/A  |
|---------------------------|-------------------------------|-----------------------------------------|------|
| SLOPED CEILING ADAPTABLE: | No                            | LED COLOR CORRELATED TEMPERATURE (CCT): | N/A  |
| LAMPTYPE I:               | 3 lamps 60W Incandescent      | LED COLOR RENDERING INDEX (CRI):        | N/A  |
| BULB INCLUDED:            | No                            | LED EFFICACY:                           | N/A  |
| WATTS PER BULB:           | N/A                           | LED AVERAGE RATED LIFE:                 | N/A  |
| TOTAL WATTAGE:            | 60W                           |                                         |      |
| DIMMABLE:                 | Yes                           | ENERGY EFFICIENT:                       | No   |
| MATERIAL CONSTRUCTION:    | Steel                         | LIGHTING AMPS:                          | N/A  |
| ASSEMBLED DIMENSIONS:     | 10.98" H x 31.18" L x 9.05" D | VOLTAGE:                                | 120V |
| WEIGHT:                   | 4.40 lbs.                     |                                         |      |
|                           |                               |                                         |      |
| BACKPLATE DIMENSIONS:     | 5.51" H x 5.51" W             |                                         |      |
| CANOPY/PLATE DIMENSIONS:  | N/A                           |                                         |      |
| GLASS/SHADE DIMENSIONS:   | 3" H × 9" L × 9" D            |                                         |      |
| GLASS/SHADE MATERIAL:     | Steel                         |                                         |      |
| GLASS/SHADE TYPE:         | Metal                         |                                         |      |
| GLASS/SHADE COLOR:        | White                         |                                         |      |
|                           |                               |                                         |      |