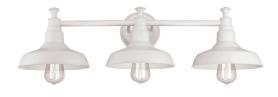

## 3-Light Vanity Light INDOOR LIGHTING

## White

## **SPECIFICATIONS**

| MOUNTING:                 | Wall Mount                    | LED BRIGHTNESS (LUMENS):                | N/A  |
|---------------------------|-------------------------------|-----------------------------------------|------|
| SLOPED CEILING ADAPTABLE: | No                            | LED COLOR CORRELATED TEMPERATURE (CCT): | N/A  |
| LAMPTYPE I:               | 3 lamps 60W Incandescent      | LED COLOR RENDERING INDEX (CRI):        | N/A  |
| BULB INCLUDED:            | No                            | LED EFFICACY:                           | N/A  |
| WATTS PER BULB:           | N/A                           | LED AVERAGE RATED LIFE:                 | N/A  |
| TOTAL WATTAGE:            | 60W                           |                                         |      |
| DIMMABLE:                 | Yes                           | ENERGY EFFICIENT:                       | No   |
| MATERIAL CONSTRUCTION:    | Steel                         | LIGHTING AMPS:                          | N/A  |
| ASSEMBLED DIMENSIONS:     | 10.98" H x 31.18" L x 9.05" D | VOLTAGE:                                | 120V |
| WEIGHT:                   | 4.40 lbs.                     |                                         |      |
|                           |                               |                                         |      |
| BACKPLATE DIMENSIONS:     | 5.51" H x 5.51" W             |                                         |      |
| CANOPY/PLATE DIMENSIONS:  | N/A                           |                                         |      |
| GLASS/SHADE DIMENSIONS:   | 3" H × 9" L × 9" D            |                                         |      |
| GLASS/SHADE MATERIAL:     | Steel                         |                                         |      |
| GLASS/SHADE TYPE:         | Metal                         |                                         |      |
| GLASS/SHADE COLOR:        | White                         |                                         |      |
|                           |                               |                                         |      |