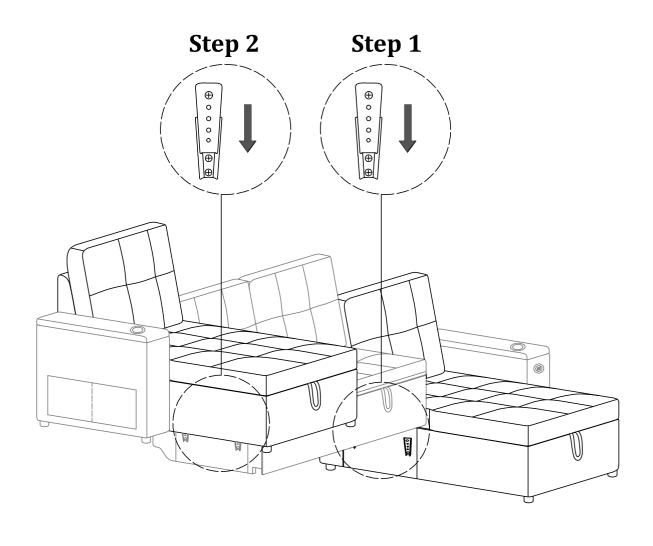

# Assembly Instruction of Sofa

#### Structural accessories

① 4PCS **Sofa leg** 

② 3PCS

(3) 2PCS

**Knob Bolt** Latch