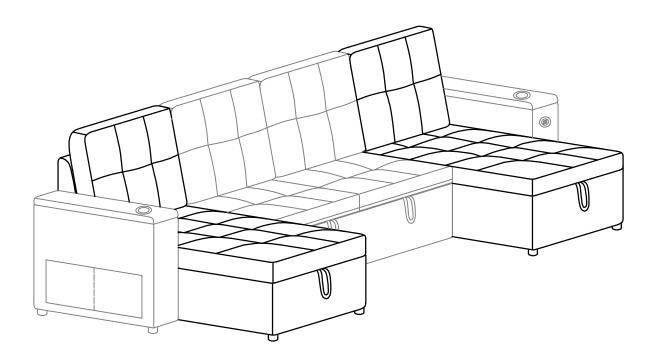

#### **Assembly Instruction**





#### Safety and care advice

#### Important-Please read these instructions fully before starting assembly

Thanks for your purchase. Before the assembly please follow the instructions to check if all the spare parts and screws are intact.

- Considering the size and weight of the sofa, we recommend two adults to assemble the sofa, on a carpeted or padded area, in the room that it is intended for. Approximate assembly time: 30 minutes.
- Please do not throw away any of the packaging or the instruction until you have checked all the components and hardware and the furniture is fully assembled. Please ensure that the packaging is disposed in a safe and environmentally friendly way.
- Keep all components and packaging out of reach 

  Please do not take off the cover, and do not wash. of c