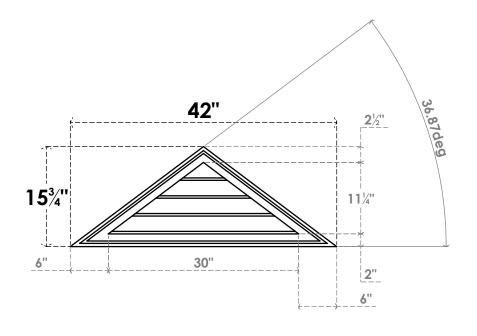

## GVPTR42X1602SN

42"W X 15-3/4"H TRIANGLE SURFACE MOUNT PVC GABLE VENT 9/12 PITCH: NON-FUNCTIONAL, W/ 2"W X 1-1/2"P BRICKMOULD FRAME

**FRONT** 

SIDE

LOUVER HEIGHT: 2 7/8" LOUVER QTY: 4

1. INSTALLATION TO BE COMPLETED IN ACCORDANCE WITH MANUFACTURER'S SPECIFICATIONS. 2. DRAWING MAY NOT BE TO SCALE