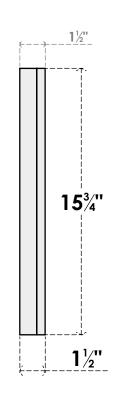

## GVPTR42X1602SN

42"W X 15-3/4"H TRIANGLE SURFACE MOUNT PVC GABLE VENT 9/12 PITCH: NON-FUNCTIONAL, W/ 2"W X 1-1/2"P BRICKMOULD FRAME

**FRONT** 

SIDE

LOUVER HEIGHT: 2 7/8" LOUVER QTY: 4

1. INSTALLATION TO BE COMPLETED IN ACCORDANCE WITH MANUFACTURER'S SPECIFICATIONS. 2. DRAWING MAY NOT BE TO SCALE