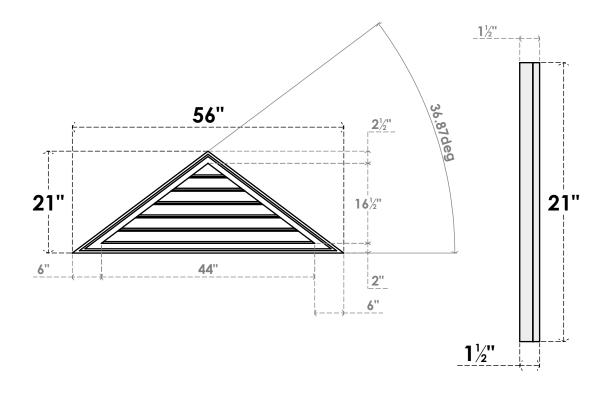

## GVPTR56X2102SF

56"W X 21"H TRIANGLE SURFACE MOUNT PVC GABLE VENT 9/12 PITCH: FUNCTIONAL, W/ 2"W X 1-1/2"P BRICKMOULD FRAME

**VENTING AREA: 27.5 SQ IN** LOUVER HEIGHT: 2 3/4"

LOUVER QTY: 6

**FRONT** 

SIDE