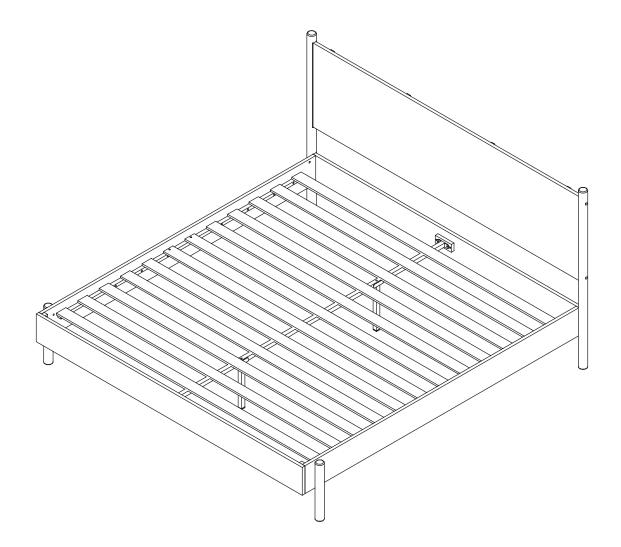

## LYRA BED FRAME KING/QUEEN SIZE

Thank you for purchasing this quality product. Be sure to check all packing material carefully for small parts which may have come loose inside the carton during shipment. Identify and count all parts and compare with the parts list below.