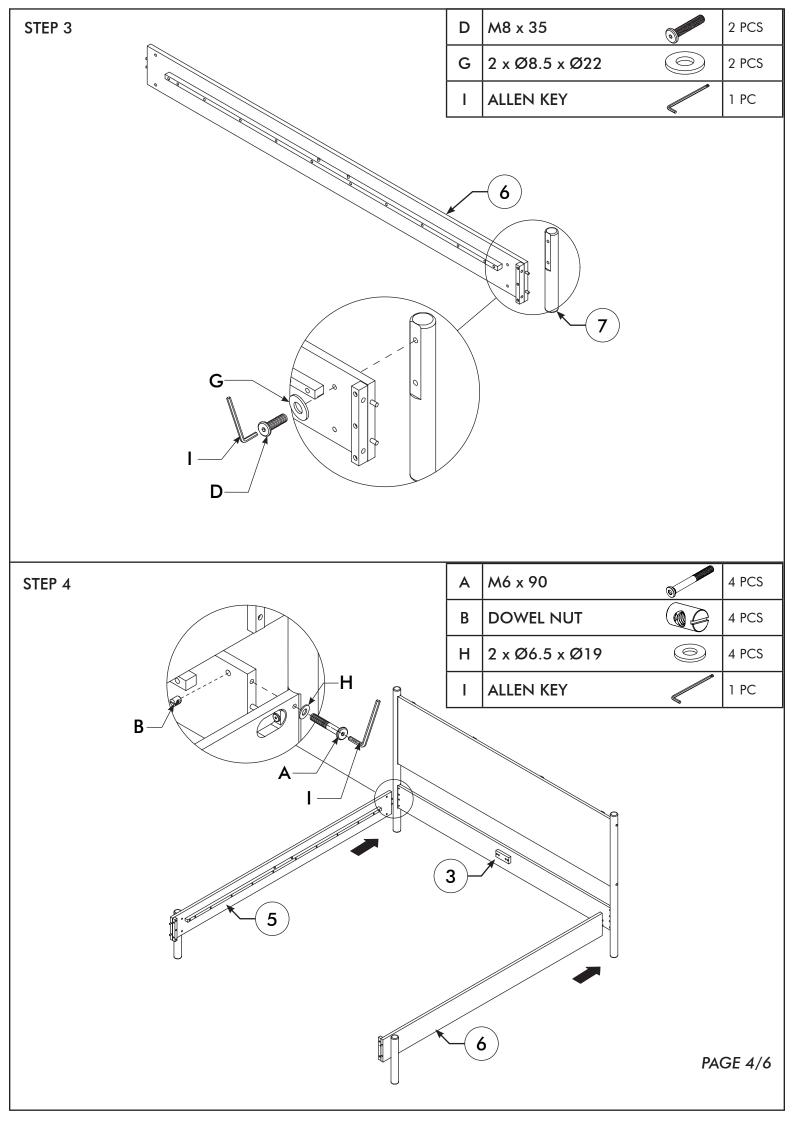

NOTICE: DO NOT use the power tools for assembly.

This can cause the bolts to be over tightened.

DO NOT over tighten hardware, damage may occur.

| HARDWARE |                |   |        |
|----------|----------------|---|--------|
| Α        | M6 x 90        | 9 | 8 PCS  |
| В        | DOWEL NUT      |   | 8 PCS  |
| C        | M8 x 45        |   | 4 PCS  |
| D        | M8 x 35        | 0 | 10 PCS |
| Е        | M8 x 20        |   | 4 PCS  |
| F        | ARC WASHER     |   | 4 PCS  |
| G        | 2 x Ø8.5 x Ø22 |   | 14 PCS |
| Н        | 2 x Ø6.5 x Ø19 |   | 4 PCS  |
| I        | ALLEN KEY      |   | 1 PC   |

G

D