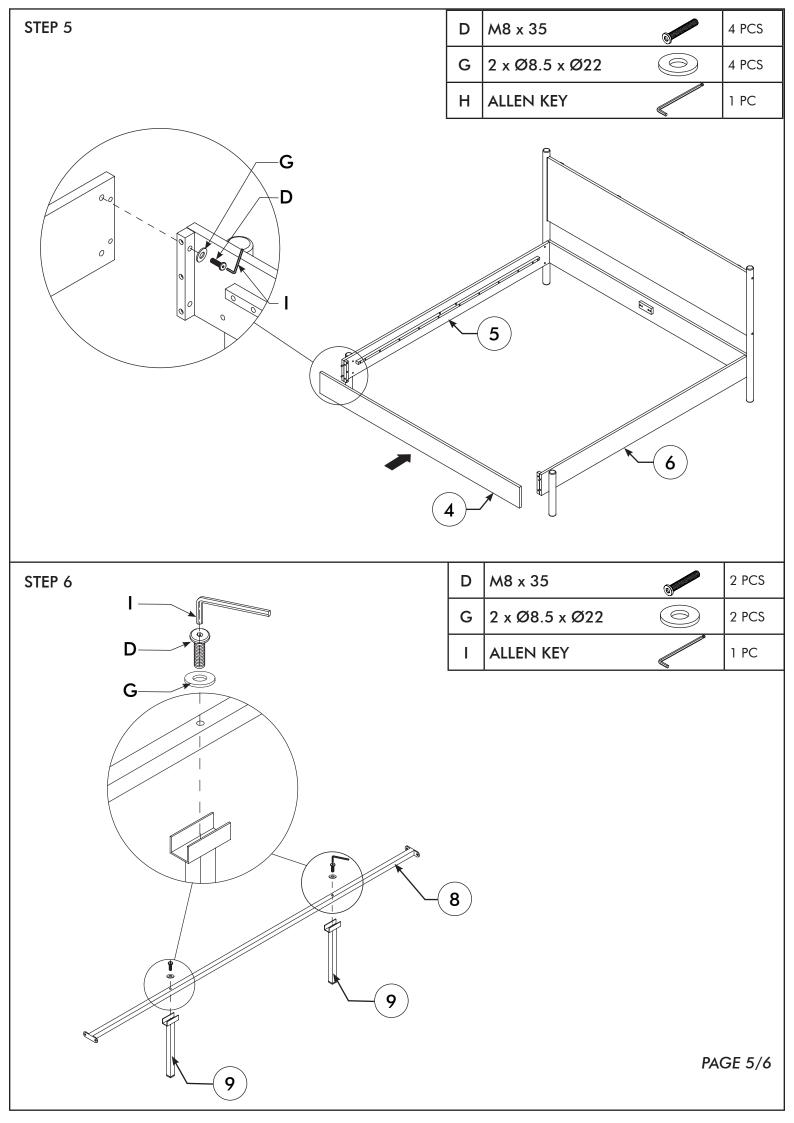

NOTICE: DO NOT use the power tools for assembly.

This can cause the bolts to be over tightened.

DO NOT over tighten hardware, damage may occur.

| HARDWARE |                |   |        |
|----------|----------------|---|--------|
| Α        | M6 x 90        | 9 | 8 PCS  |
| В        | DOWEL NUT      |   | 8 PCS  |
| C        | M8 x 45        |   | 4 PCS  |
| D        | M8 x 35        | 0 | 10 PCS |
| Е        | M8 x 20        |   | 4 PCS  |
| F        | ARC WASHER     |   | 4 PCS  |
| G        | 2 x Ø8.5 x Ø22 |   | 14 PCS |
| Н        | 2 x Ø6.5 x Ø19 |   | 4 PCS  |
| I        | ALLEN KEY      |   | 1 PC   |