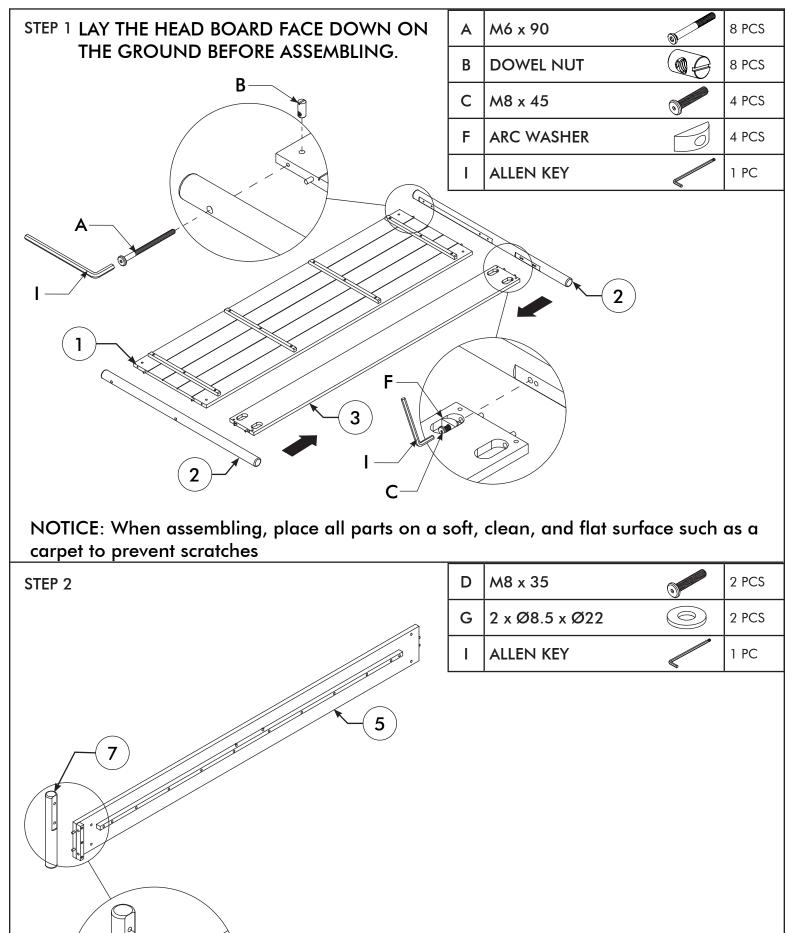

NOTICE: DO NOT use the power tools for assembly.

This can cause the bolts to be over tightened.

DO NOT over tighten hardware, damage may occur.

| HARDWARE |                |   |        |
|----------|----------------|---|--------|
| Α        | M6 x 90        | 9 | 8 PCS  |
| В        | DOWEL NUT      |   | 8 PCS  |
| C        | M8 x 45        |   | 4 PCS  |
| D        | M8 x 35        | 0 | 10 PCS |
| Е        | M8 x 20        |   | 4 PCS  |
| F        | ARC WASHER     |   | 4 PCS  |
| G        | 2 x Ø8.5 x Ø22 |   | 14 PCS |
| Н        | 2 x Ø6.5 x Ø19 |   | 4 PCS  |
| I        | ALLEN KEY      |   | 1 PC   |