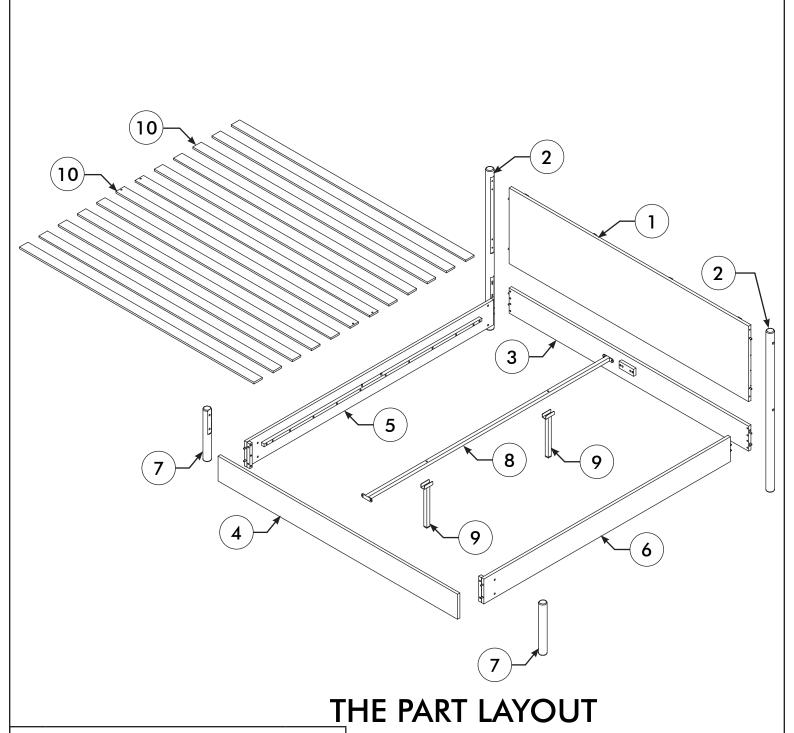

NOTICE: DO NOT use the power tools for assembly.

This can cause the bolts to be over tightened.

DO NOT over tighten hardware, damage may occur.

| HARDWARE |                |   |        |
|----------|----------------|---|--------|
| Α        | M6 x 90        | 9 | 8 PCS  |
| В        | DOWEL NUT      |   | 8 PCS  |
| C        | M8 x 45        |   | 4 PCS  |
| D        | M8 x 35        | 0 | 10 PCS |
| Е        | M8 x 20        |   | 4 PCS  |
| F        | ARC WASHER     |   | 4 PCS  |
| G        | 2 x Ø8.5 x Ø22 |   | 14 PCS |
| Н        | 2 x Ø6.5 x Ø19 |   | 4 PCS  |
| I        | ALLEN KEY      |   | 1 PC   |