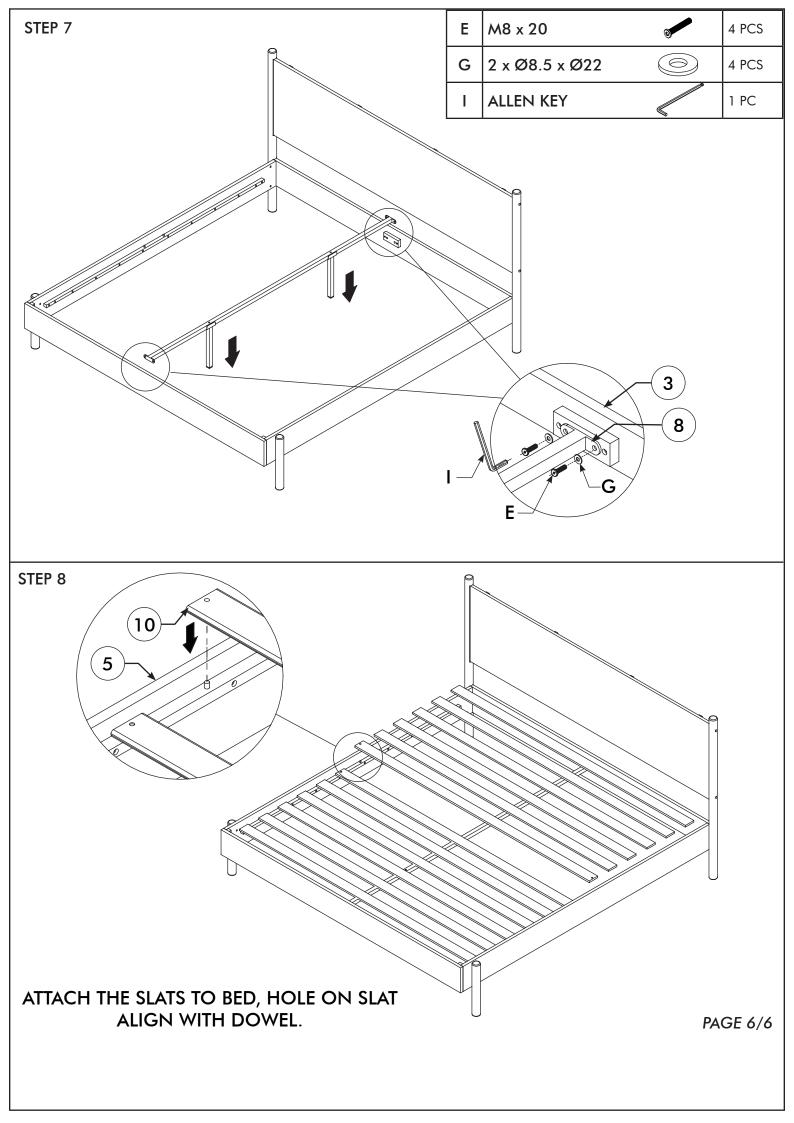

NOTICE: DO NOT use the power tools for assembly.

This can cause the bolts to be over tightened.

DO NOT over tighten hardware, damage may occur.

| HARDWARE |                |   |        |
|----------|----------------|---|--------|
| Α        | M6 x 90        | 9 | 8 PCS  |
| В        | DOWEL NUT      |   | 8 PCS  |
| C        | M8 x 45        |   | 4 PCS  |
| D        | M8 x 35        | 0 | 10 PCS |
| Е        | M8 x 20        |   | 4 PCS  |
| F        | ARC WASHER     |   | 4 PCS  |
| G        | 2 x Ø8.5 x Ø22 |   | 14 PCS |
| Н        | 2 x Ø6.5 x Ø19 |   | 4 PCS  |
| I        | ALLEN KEY      |   | 1 PC   |