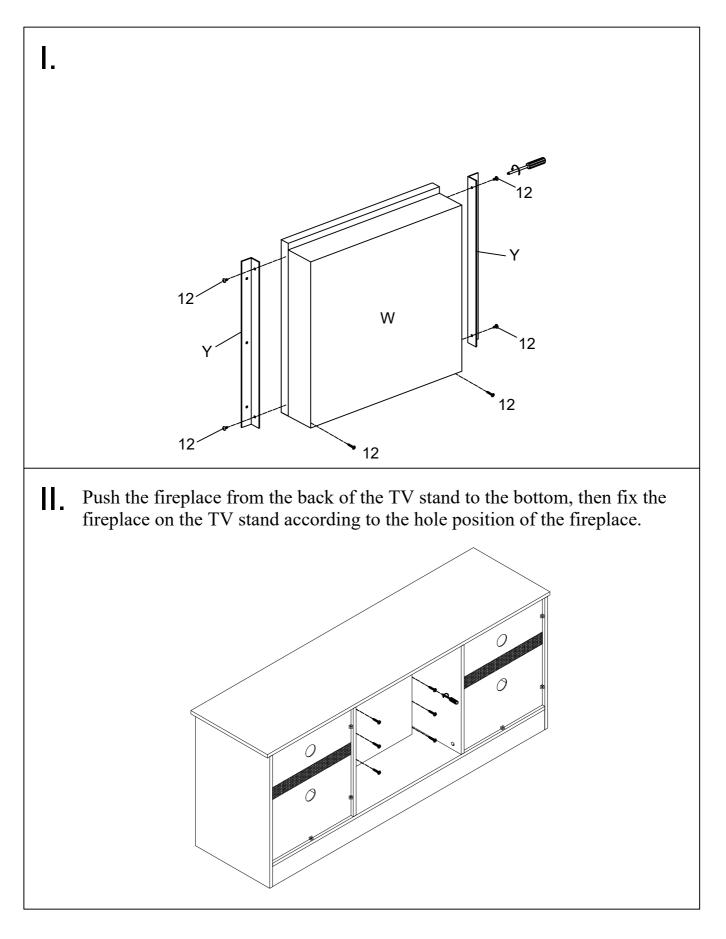

Attention: The Fireplace and TV stand come in two pack-ages. May deliver on different days. Attention: The LED light strip comes with fireplace. Please install the light strip afterreceive all the two packages. Thanks

Missing parts, damages, and any problems in the installation processplease contact us by text or email. Please choose SMS or email as your first choice for communicating with us.



-2-





-4-



# Installation steps



### **Installation steps**





# Installation steps



















Please feel free to send us the text or email. We will reply to you within 24 hours. Also please feel free to contact us if you have received the defective items. Due to time zone differences, please use email as your first choice to communicate with us.