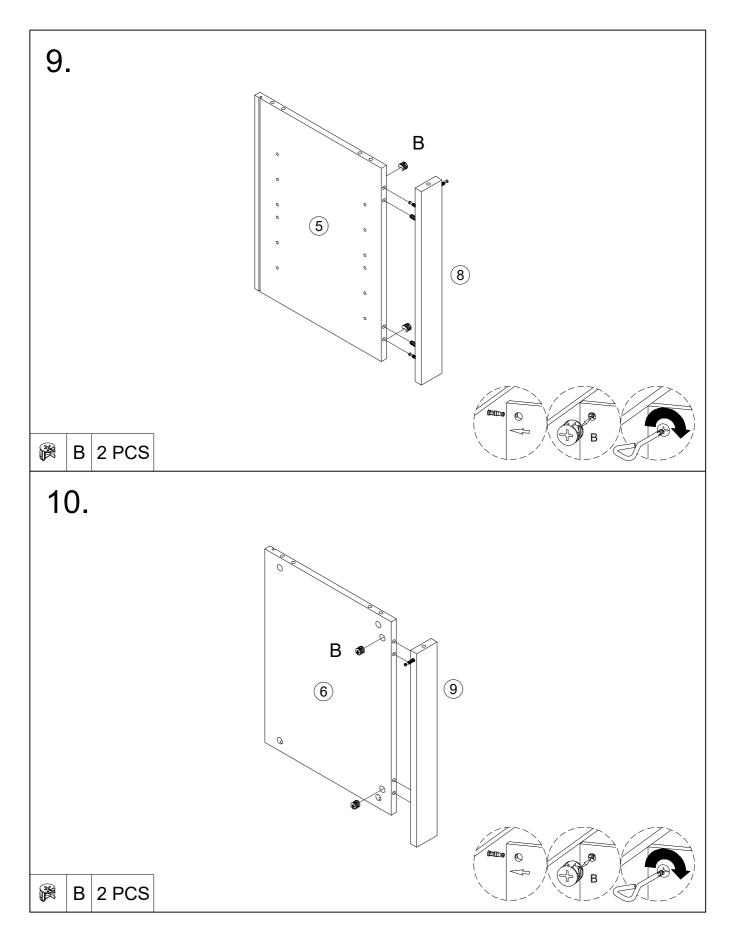

Attention: The Fireplace and TV stand come in two pack-ages. May deliver on different days. Attention: The LED light strip comes with fireplace. Please install the light strip afterreceive all the two packages. Thanks

Missing parts, damages, and any problems in the installation processplease contact us by text or email. Please choose SMS or email as your first choice for communicating with us.



-2-





-4-



# Installation steps



### **Installation steps**





# Installation steps



















Please feel free to send us the text or email. We will reply to you within 24 hours. Also please feel free to contact us if you have received the defective items. Due to time zone differences, please use email as your first choice to communicate with us.