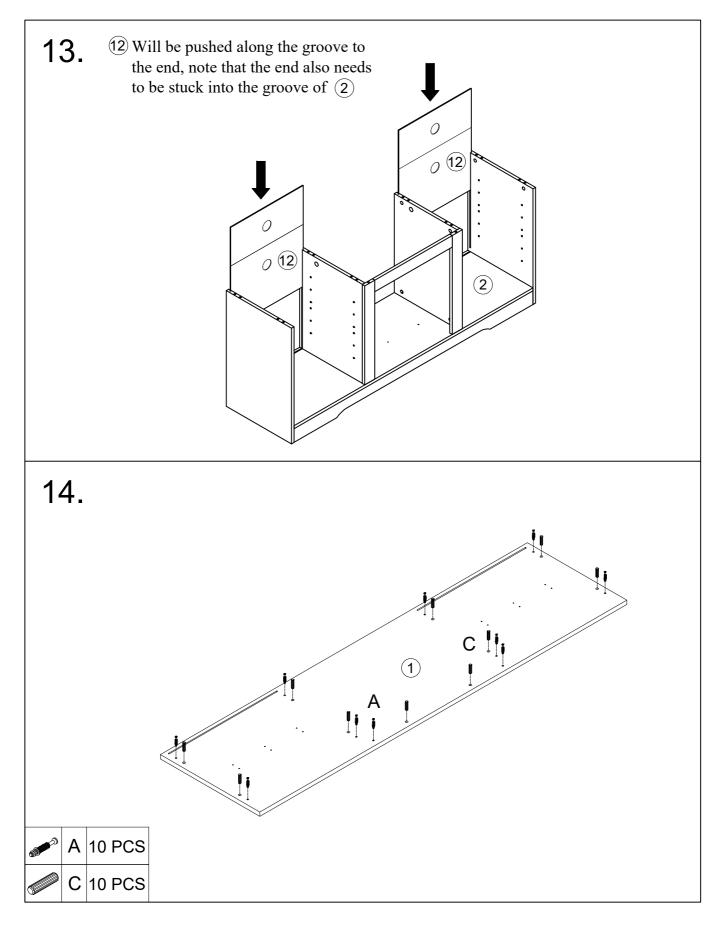

Attention: The Fireplace and TV stand come in two pack-ages. May deliver on different days. Attention: The LED light strip comes with fireplace. Please install the light strip afterreceive all the two packages. Thanks

Missing parts, damages, and any problems in the installation processplease contact us by text or email. Please choose SMS or email as your first choice for communicating with us.



-2-





-4-



# Installation steps



### **Installation steps**





# Installation steps



















Please feel free to send us the text or email. We will reply to you within 24 hours. Also please feel free to contact us if you have received the defective items. Due to time zone differences, please use email as your first choice to communicate with us.