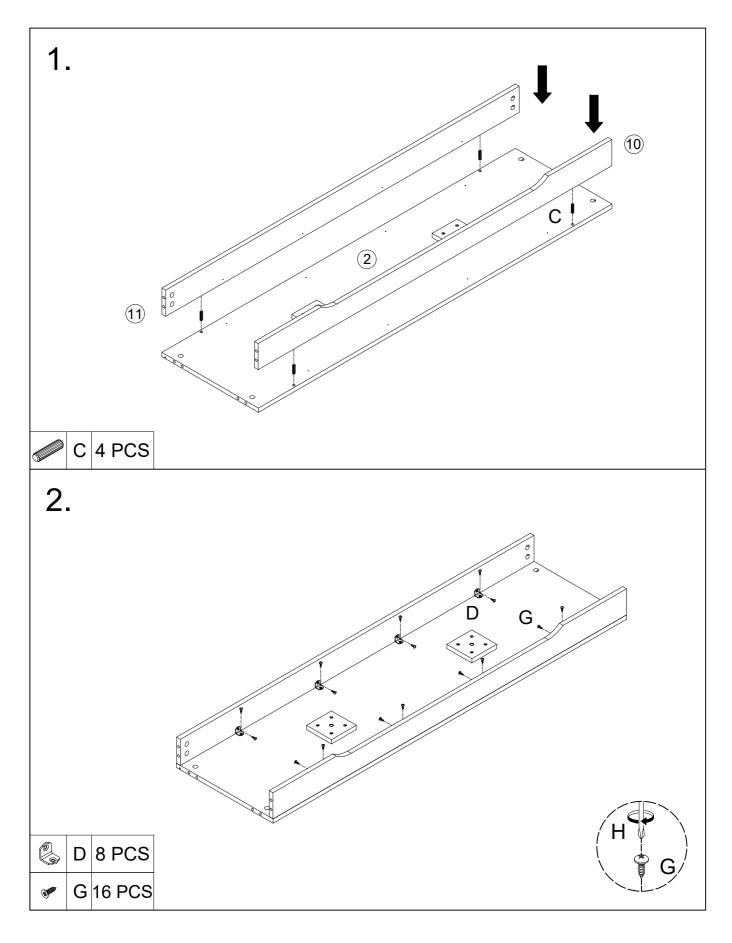

Attention: The Fireplace and TV stand come in two pack-ages. May deliver on different days. Attention: The LED light strip comes with fireplace. Please install the light strip afterreceive all the two packages. Thanks

Missing parts, damages, and any problems in the installation processplease contact us by text or email. Please choose SMS or email as your first choice for communicating with us.



-2-





-4-



# Installation steps



### **Installation steps**





# Installation steps



















Please feel free to send us the text or email. We will reply to you within 24 hours. Also please feel free to contact us if you have received the defective items. Due to time zone differences, please use email as your first choice to communicate with us.