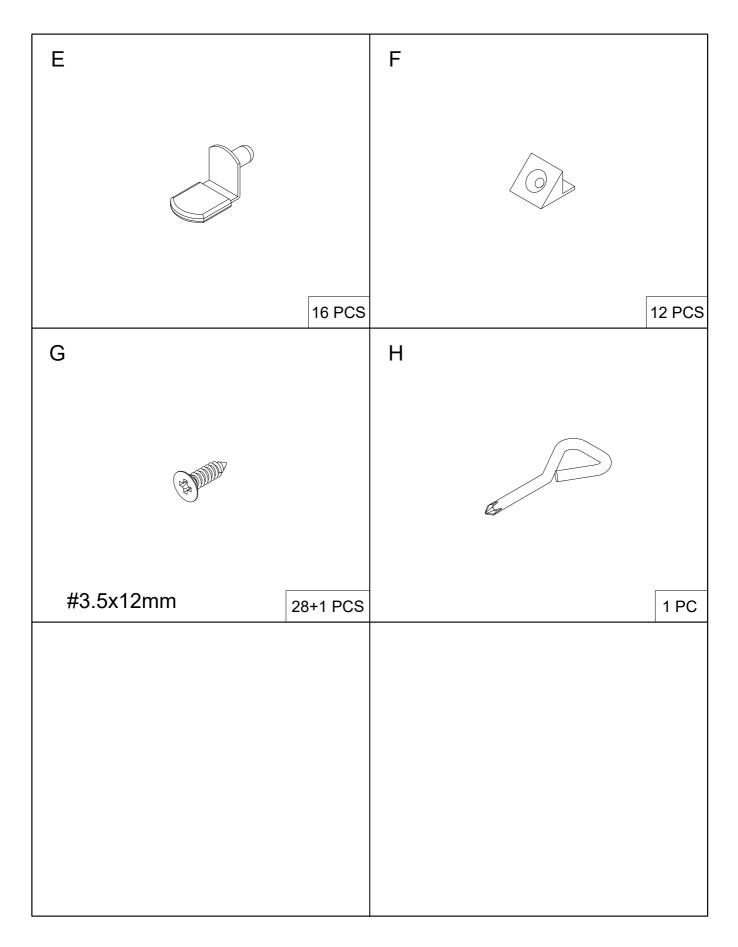

Attention: The Fireplace and TV stand come in two pack-ages. May deliver on different days. Attention: The LED light strip comes with fireplace. Please install the light strip afterreceive all the two packages. Thanks

Missing parts, damages, and any problems in the installation processplease contact us by text or email. Please choose SMS or email as your first choice for communicating with us.



-2-





-4-



# Installation steps



### **Installation steps**





# Installation steps



















Please feel free to send us the text or email. We will reply to you within 24 hours. Also please feel free to contact us if you have received the defective items. Due to time zone differences, please use email as your first choice to communicate with us.