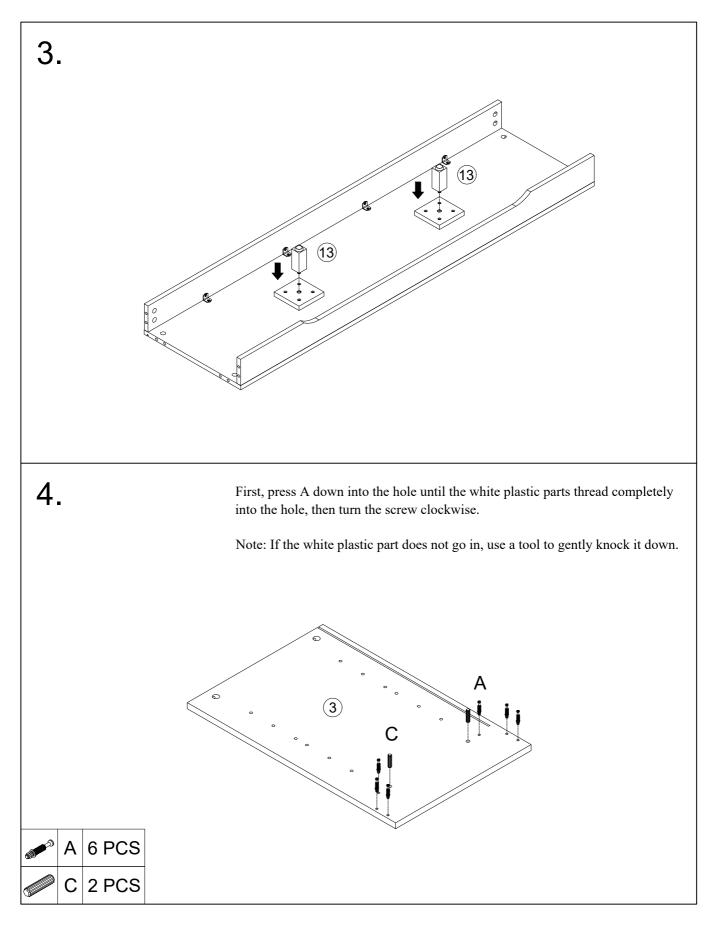

Attention: The Fireplace and TV stand come in two pack-ages. May deliver on different days. Attention: The LED light strip comes with fireplace. Please install the light strip afterreceive all the two packages. Thanks

Missing parts, damages, and any problems in the installation processplease contact us by text or email. Please choose SMS or email as your first choice for communicating with us.



-2-





-4-



# Installation steps



### **Installation steps**





# Installation steps



















Please feel free to send us the text or email. We will reply to you within 24 hours. Also please feel free to contact us if you have received the defective items. Due to time zone differences, please use email as your first choice to communicate with us.