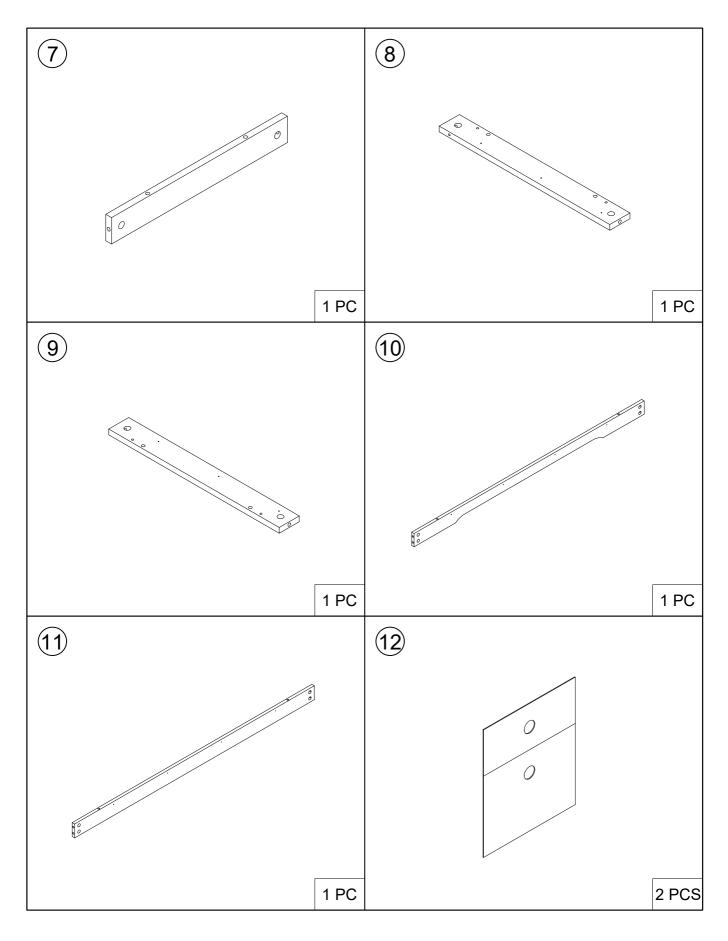

Attention: The Fireplace and TV stand come in two pack-ages. May deliver on different days. Attention: The LED light strip comes with fireplace. Please install the light strip afterreceive all the two packages. Thanks

Missing parts, damages, and any problems in the installation processplease contact us by text or email. Please choose SMS or email as your first choice for communicating with us.



-2-





-4-



# Installation steps



### **Installation steps**





# Installation steps



















Please feel free to send us the text or email. We will reply to you within 24 hours. Also please feel free to contact us if you have received the defective items. Due to time zone differences, please use email as your first choice to communicate with us.