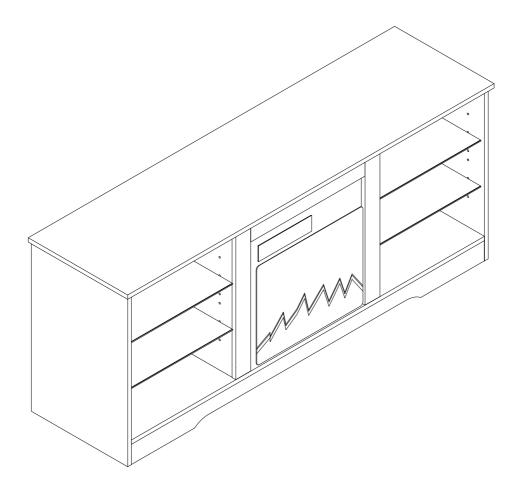

Attention: The Fireplace and TV stand come in two pack-ages. May deliver on different days. Attention: The LED light strip comes with fireplace. Please install the light strip afterreceive all the two packages. Thanks

Missing parts, damages, and any problems in the installation processplease contact us by text or email. Please choose SMS or email as your first choice for communicating with us.



-2-





-4-



# Installation steps



### **Installation steps**





# Installation steps



















Please feel free to send us the text or email. We will reply to you within 24 hours. Also please feel free to contact us if you have received the defective items. Due to time zone differences, please use email as your first choice to communicate with us.