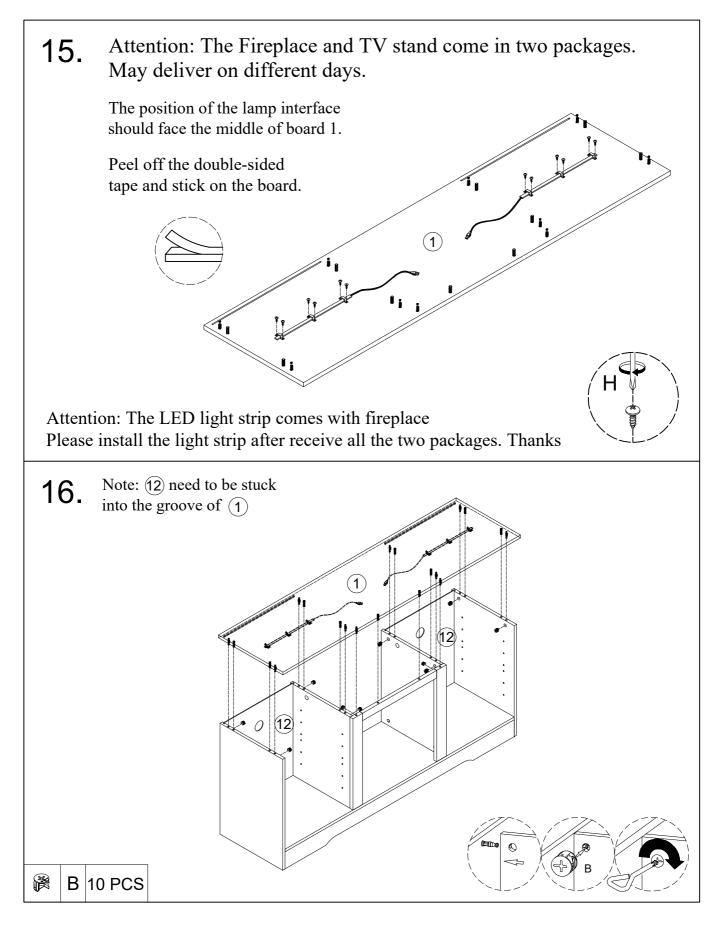

Attention: The Fireplace and TV stand come in two pack-ages. May deliver on different days. Attention: The LED light strip comes with fireplace. Please install the light strip afterreceive all the two packages. Thanks