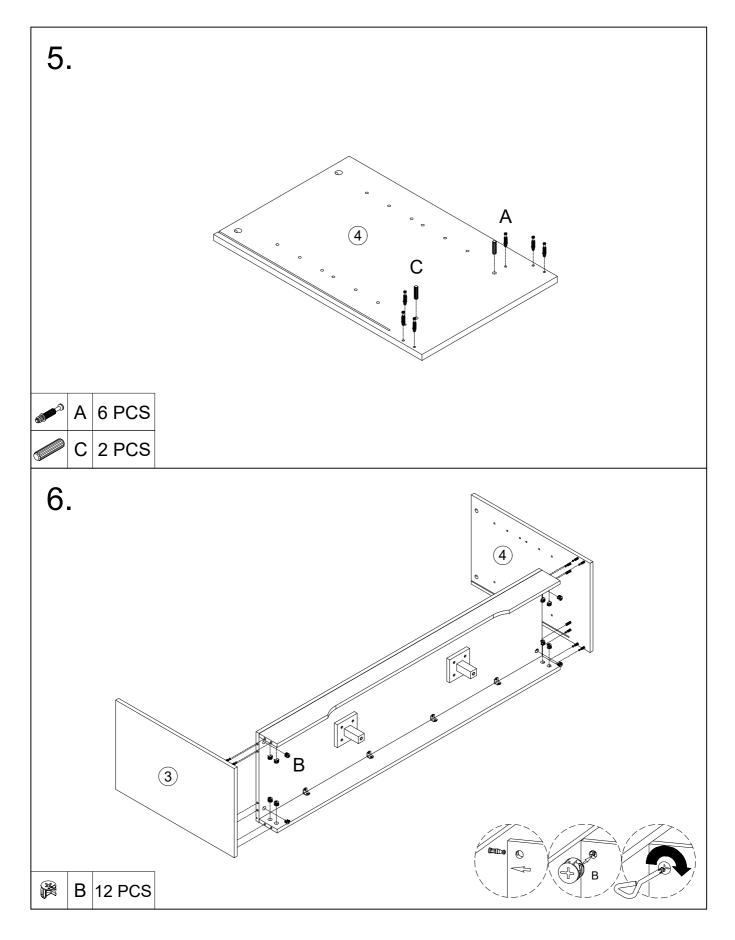

Attention: The Fireplace and TV stand come in two pack-ages. May deliver on different days. Attention: The LED light strip comes with fireplace. Please install the light strip afterreceive all the two packages. Thanks

Missing parts, damages, and any problems in the installation processplease contact us by text or email. Please choose SMS or email as your first choice for communicating with us.



-2-





-4-



# Installation steps



### **Installation steps**





# Installation steps



















Please feel free to send us the text or email. We will reply to you within 24 hours. Also please feel free to contact us if you have received the defective items. Due to time zone differences, please use email as your first choice to communicate with us.