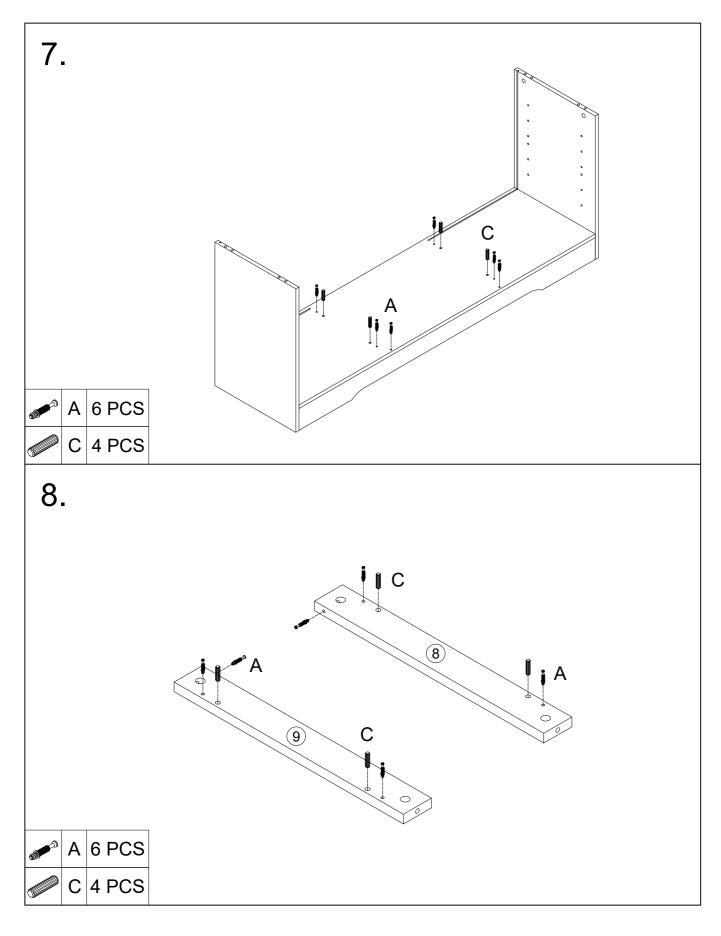

Attention: The Fireplace and TV stand come in two pack-ages. May deliver on different days. Attention: The LED light strip comes with fireplace. Please install the light strip afterreceive all the two packages. Thanks

Missing parts, damages, and any problems in the installation processplease contact us by text or email. Please choose SMS or email as your first choice for communicating with us.



-2-





-4-



# Installation steps



### **Installation steps**





# Installation steps



















Please feel free to send us the text or email. We will reply to you within 24 hours. Also please feel free to contact us if you have received the defective items. Due to time zone differences, please use email as your first choice to communicate with us.