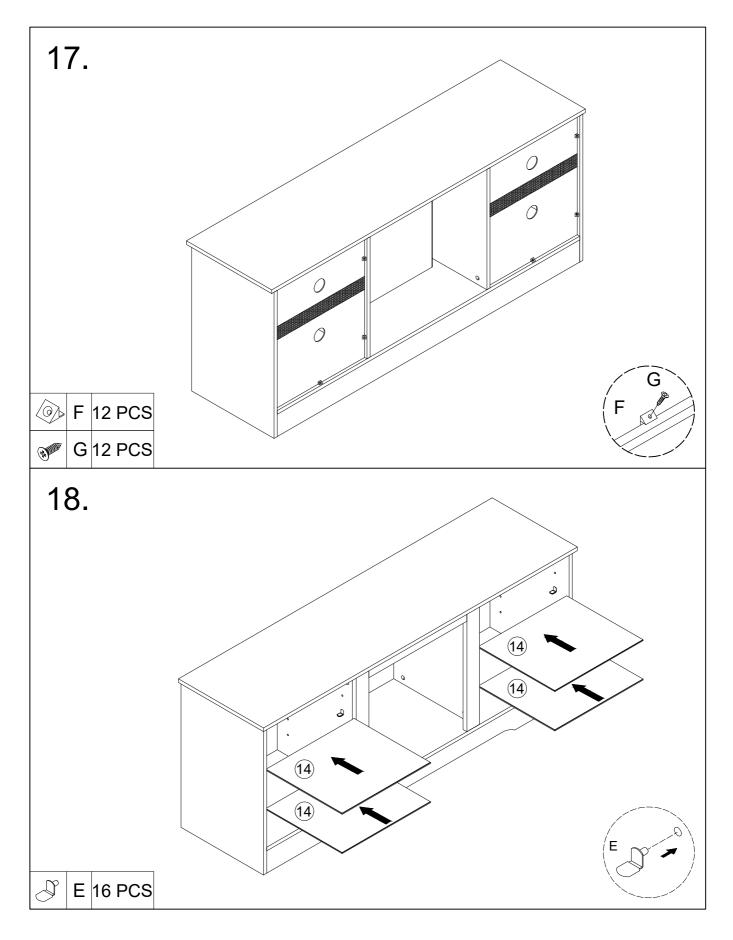

Attention: The Fireplace and TV stand come in two pack-ages. May deliver on different days. Attention: The LED light strip comes with fireplace. Please install the light strip afterreceive all the two packages. Thanks

Missing parts, damages, and any problems in the installation processplease contact us by text or email. Please choose SMS or email as your first choice for communicating with us.



-2-





-4-



# Installation steps



### **Installation steps**





# Installation steps



















Please feel free to send us the text or email. We will reply to you within 24 hours. Also please feel free to contact us if you have received the defective items. Due to time zone differences, please use email as your first choice to communicate with us.