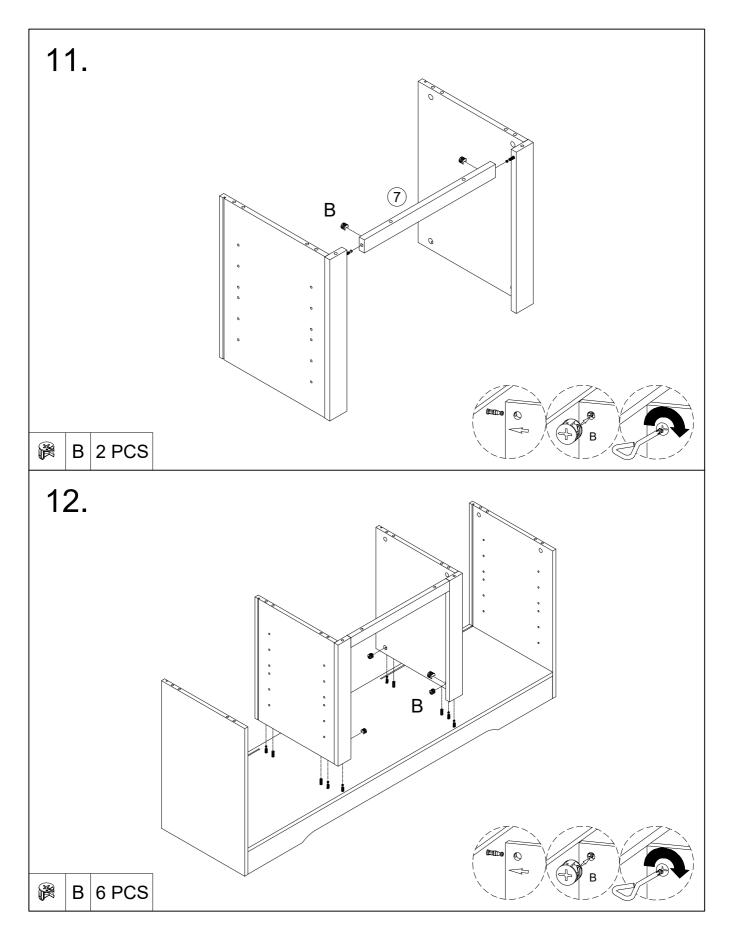

Attention: The Fireplace and TV stand come in two pack-ages. May deliver on different days. Attention: The LED light strip comes with fireplace. Please install the light strip afterreceive all the two packages. Thanks

Missing parts, damages, and any problems in the installation processplease contact us by text or email. Please choose SMS or email as your first choice for communicating with us.



-2-





-4-



# Installation steps



### **Installation steps**





# Installation steps



















Please feel free to send us the text or email. We will reply to you within 24 hours. Also please feel free to contact us if you have received the defective items. Due to time zone differences, please use email as your first choice to communicate with us.