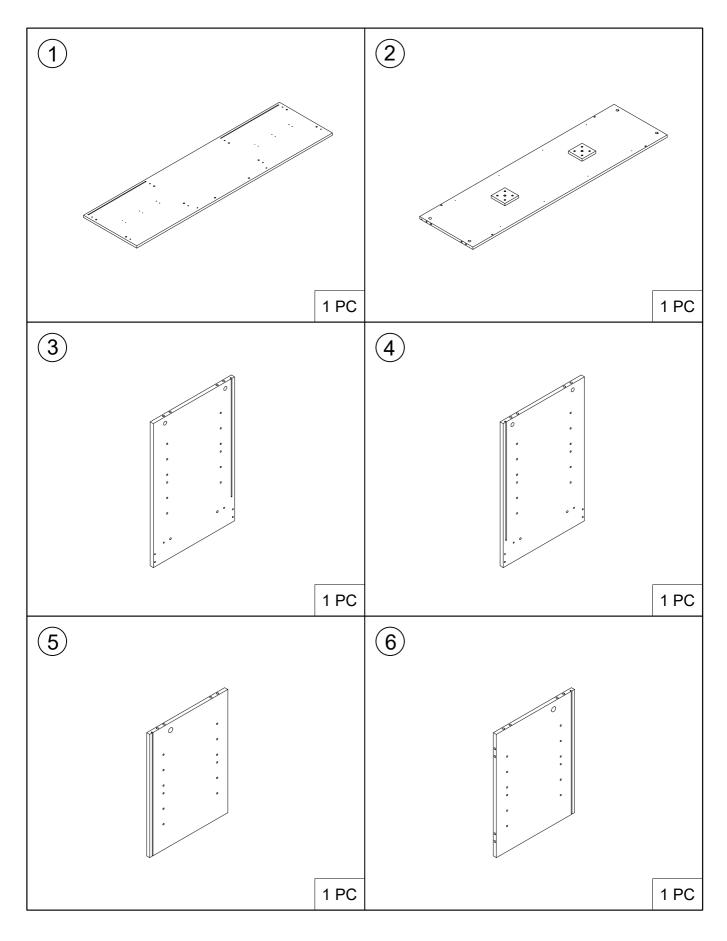

Attention: The Fireplace and TV stand come in two pack-ages. May deliver on different days. Attention: The LED light strip comes with fireplace. Please install the light strip afterreceive all the two packages. Thanks

Missing parts, damages, and any problems in the installation processplease contact us by text or email. Please choose SMS or email as your first choice for communicating with us.



-2-





-4-



# Installation steps



### **Installation steps**





# Installation steps



















Please feel free to send us the text or email. We will reply to you within 24 hours. Also please feel free to contact us if you have received the defective items. Due to time zone differences, please use email as your first choice to communicate with us.