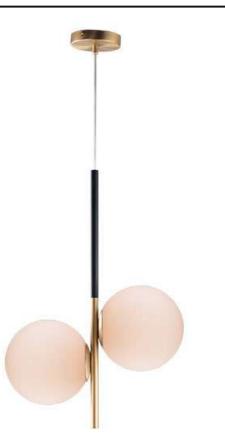

#### **PRODUCT DESCRIPTION**

Inspired by both Mid Century Modern and Scandinavian Contemporary this collection spans a large breadth of today's interior design. Straight tubing finished in Satin Brass supports hand blown Satin White cased glass globes. Black accents of metal and Black marble add dramatic detail and upscale appeal.

# : 0 Rated : 2 x 60W (NOT INCLUDED), 60W Total : Dimmable

Satin Brass / Black SBRBK

**FINISHES OPTION** 

GLASS Satin White SW

MATERIAL Steel

RATINGS Dry Location Dimmable