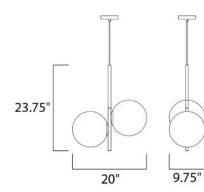

### **MEASUREMENTS**

DIMENSION MAX OAH CANOPY HANGING WEIGHT

#### LAMPING

INPUT VOLTAGE : 120V LUMENS BULB DIMMABLE

: 20." L x 9.75" W x 23.75" H : 30." OAH x 24.6" OAH : 4.72" W x 1." H x 4.72" L : 6.17288 lb