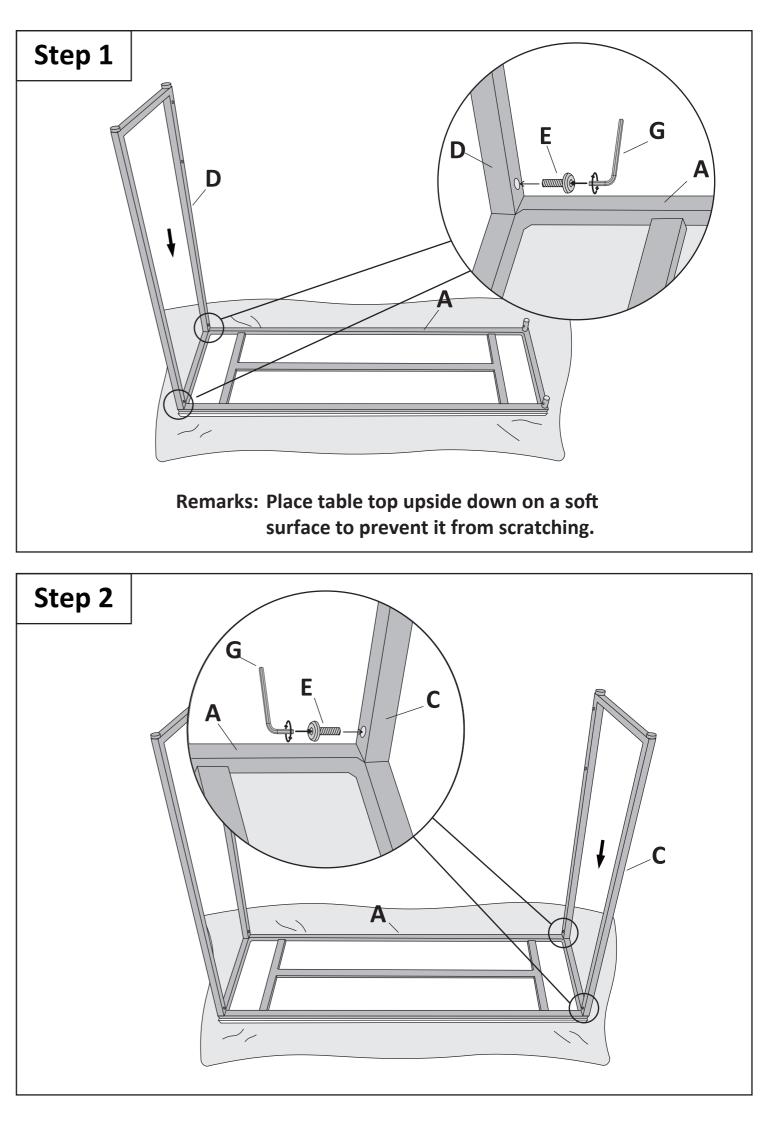

t return the goods on your purchase platform right away.

#### Maintenance

- 1. Indoor use only.
- 2. Clean the product with a dry cloth.
- 3. Keep the allen key in place for periodically checking, make sure all the hardwares are tight enough for use.

## Limited Warranty: 90 days (3 months)

**People Required: 1** 



**Tools Required: Included** Assembly Time: 20 minutes



be considered as quality defect of product itself. Any return caused by this reason will not be accepted.

#### **Part List**



## Anti-Tip Kit

| Η | Screws | 4pcs | I | Nylon Anchors | 4pcs | J | U-Shape Connector<br>Bracket | 2pcs |
|---|--------|------|---|---------------|------|---|------------------------------|------|
|   |        |      |   | A Jeanson     |      |   |                              | 0    |