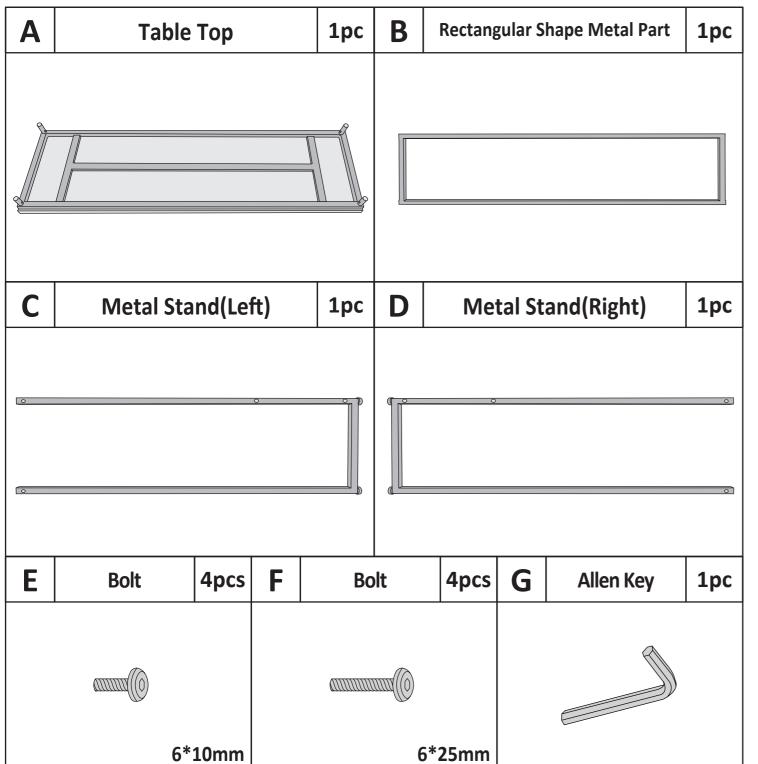

e unsuccessful assembly or personal injury.
- 7. Do not use the product until all the components, screws, bolts, nuts are fastened tightly.
- 8. Contact us when you have any problem regarding assembly or any product issues, we will response as soon as possible to help you out of problem. Don't return the goods on your purchase platform right away.

#### Maintenance

- 1. Indoor use only.
- 2. Clean the product with a dry cloth.
- 3. Keep the allen key in place for periodically checking, make sure all the hardwares are tight enough for use.

## Limited Warranty: 90 days (3 months)

**People Required: 1** 



**Tools Required: Included** Assembly Time: 20 minutes



be considered as quality defect of product itself. Any return caused by this reason will not be accepted.

#### **Part List**



## Anti-Tip Kit

| Η | Screws | 4pcs | I | Nylon Anchors | 4pcs | J | U-Shape Connector<br>Bracket | 2pcs |
|---|--------|------|---|---------------|------|---|------------------------------|------|
|   |        |      |   | A Jeanson     |      |   |                              | 0    |