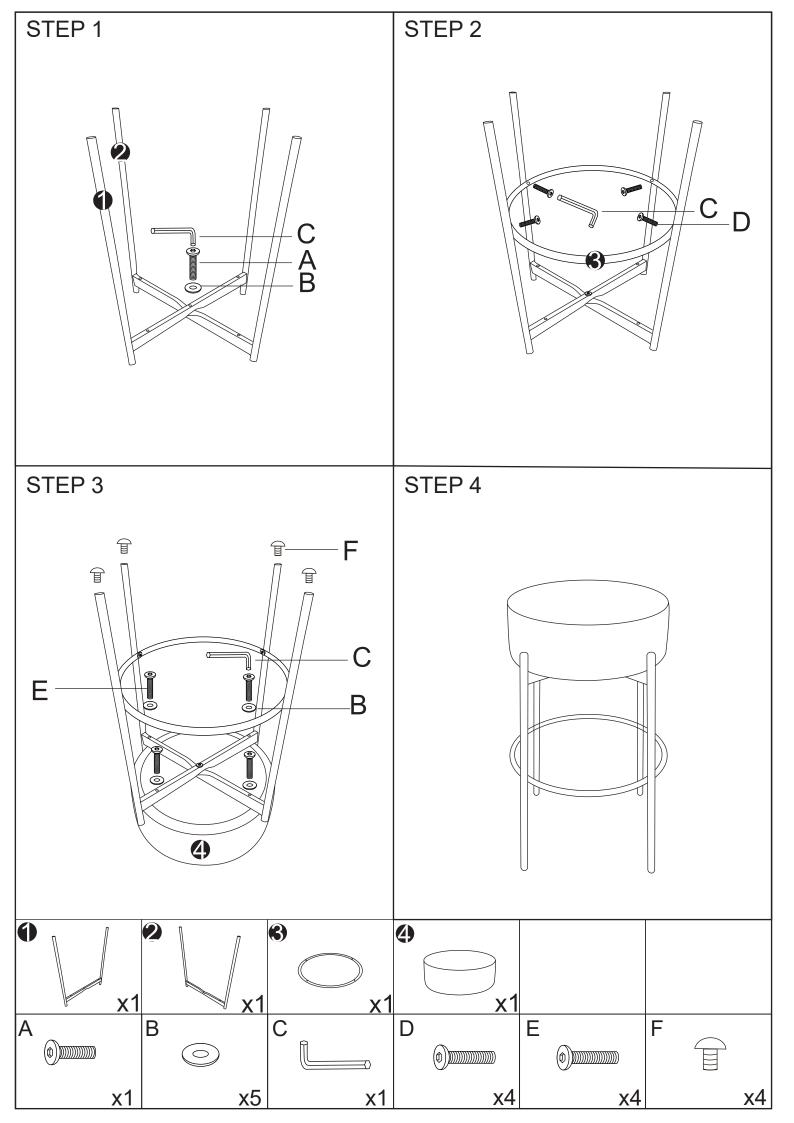

#### Important reminder:

During the assembly process, tighten each screw to 80% first, do not tighten completely, and then tighten each screw again!

Please read the Manual carefully before operation. If theparts were missed or damaged, please contact us on Amazon or by after-sale e-mail. We will reply and solve the problem for you in 24 hours.