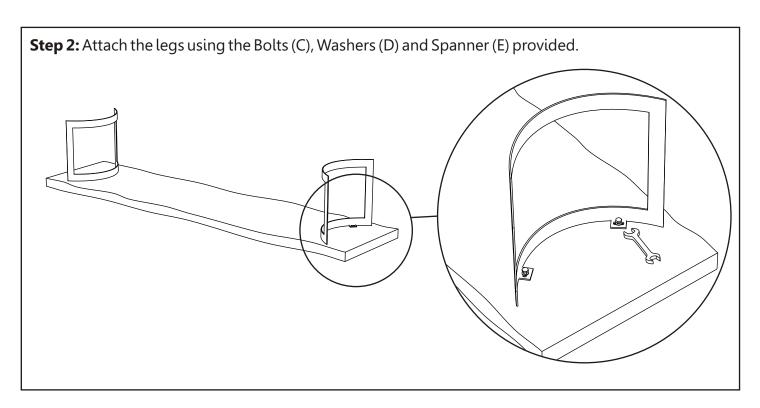

# BENCH SMOKED ASSEMBLY INSTRUCTIONS

#### **Components:**



### **Hardware and tools:**



#### **Before beginning:**

- O Unpack all parts and hardware to ensure you have all needed components for assembly.
- ° Read this guide cover to cover before beginning assembly.
- ° Have 2 adults on hand for assembly.
- ° Assemble on a padded, non-marring surface.
- ° Save all packaging until finish.

## **Assembly steps**







#### **Care Instructions:**

- ° Do not clean furniture with harsh clensers or polish.
- ° Do not put hot items directly on furnitue surface.
- ° Do not put furniture in direct sunlight.
- ° Not for commercial use. For residential use only.
- ° Dust and pick up spills with a clean, non-colored, lint-free cloth.
- <sup>o</sup> Stains may be removed with mild soap and damp cloth.

Thank you!