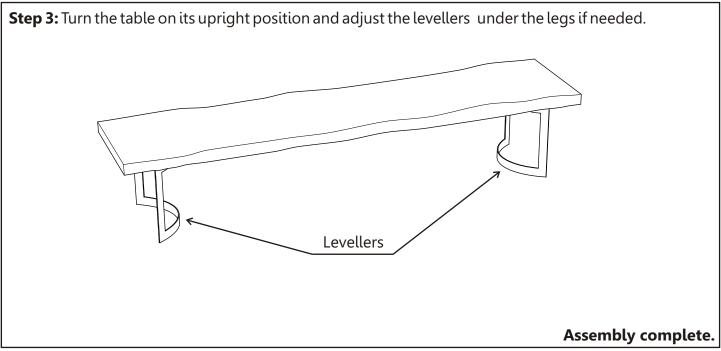

# BENCH SMOKED ASSEMBLY INSTRUCTIONS

#### **Components:**



### **Hardware and tools:**



#### **Before beginning:**

- O Unpack all parts and hardware to ensure you have all needed components for assembly.
- ° Read this guide cover to cover before beginning assembly.
- ° Have 2 adults on hand for assembly.
- ° Assemble on a padded, non-marring surface.
- ° Save all packaging until finish.

## **Assembly steps**







#### **Care Instructions:**

- ° Do not clean furniture with harsh clensers or polish.
- ° Do not put hot items directly on furnitue surface.
- ° Do not put furniture in direct sunlight.
- ° Not for commercial use. For residential use only.
- ° Dust and pick up spills with a clean, non-colored, lint-free cloth.
- <sup>o</sup> Stains may be removed with mild soap and damp cloth.

Thank you!