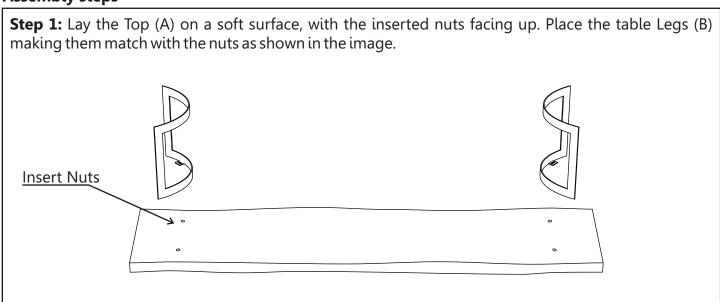

# BENCH SMOKED ASSEMBLY INSTRUCTIONS

#### **Components:**



### **Hardware and tools:**



#### **Before beginning:**

- O Unpack all parts and hardware to ensure you have all needed components for assembly.
- ° Read this guide cover to cover before beginning assembly.
- ° Have 2 adults on hand for assembly.
- ° Assemble on a padded, non-marring surface.
- ° Save all packaging until finish.

## **Assembly steps**







#### **Care Instructions:**

- ° Do not clean furniture with harsh clensers or polish.
- ° Do not put hot items directly on furnitue surface.
- ° Do not put furniture in direct sunlight.
- ° Not for commercial use. For residential use only.
- ° Dust and pick up spills with a clean, non-colored, lint-free cloth.
- <sup>o</sup> Stains may be removed with mild soap and damp cloth.

Thank you!