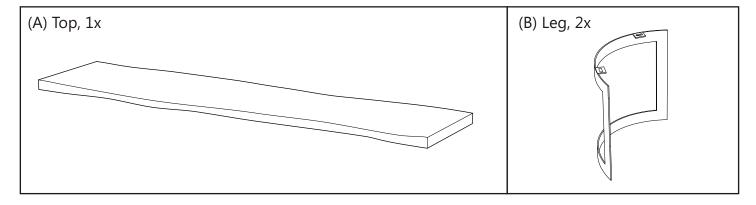

# BENCH SMOKED ASSEMBLY INSTRUCTIONS

#### **Components:**



### **Hardware and tools:**



#### **Before beginning:**

- O Unpack all parts and hardware to ensure you have all needed components for assembly.
- ° Read this guide cover to cover before beginning assembly.
- ° Have 2 adults on hand for assembly.
- ° Assemble on a padded, non-marring surface.
- ° Save all packaging until finish.

## **Assembly steps**







#### **Care Instructions:**

- ° Do not clean furniture with harsh clensers or polish.
- ° Do not put hot items directly on furnitue surface.
- ° Do not put furniture in direct sunlight.
- ° Not for commercial use. For residential use only.
- ° Dust and pick up spills with a clean, non-colored, lint-free cloth.
- <sup>o</sup> Stains may be removed with mild soap and damp cloth.

Thank you!