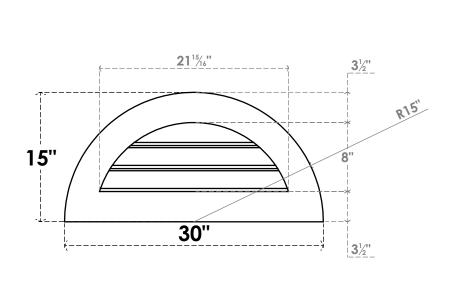

## GVPHR30X1501SF

30"W X 15"H HALF ROUND SURFACE MOUNT PVC GABLE VENT: FUNCTIONAL, W/ 3-1/2"W X 1"P STANDARD FRAME

**VENTING AREA: 8.76 SQ IN** 

LOUVER HEIGHT: 2 5/8"

LOUVER QTY: 3

**FRONT** 

SIDE

EKENA MILLWORK 2300 WEST MAIN ST. CLARKSVILLE, TX 75426 TOLL FREE: 866-607-0453 WWW.EKENAMILLWORK.COM