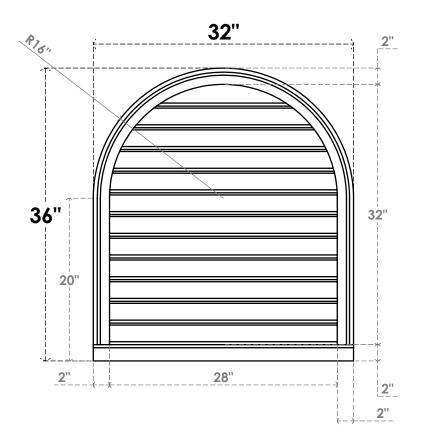

## GVPRT32X3603SF

32"W X 36"H ROUND TOP SURFACE MOUNT PVC GABLE VENT: FUNCTIONAL, W/ 2"W X 2"P **BRICKMOULD SILL FRAME** 

**VENTING AREA: 72.7 SQ IN** 

LOUVER HEIGHT: 2 5/8"

LOUVER QTY: 12

**FRONT** 

SIDE

1. INSTALLATION TO BE COMPLETED IN ACCORDANCE WITH MANUFACTURER'S SPECIFICATIONS. 2. DRAWING MAY NOT BE TO SCALE