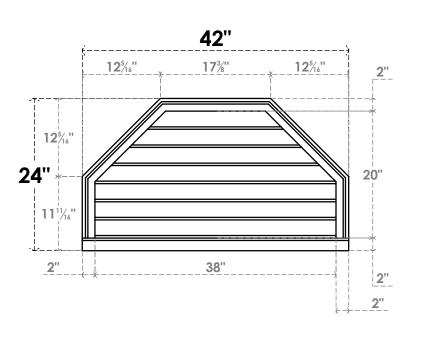

## **GVPOT42X2403SN**

42"W X 24"H OCTAGONAL TOP SURFACE MOUNT PVC GABLE VENT: NON-FUNCTIONAL, W/ 2"W X 2"P BRICKMOULD SILL FRAME

**FRONT** 

SIDE

LOUVER HEIGHT: 2 7/8"

LOUVER QTY: 7

EKENA MILLWORK 2300 WEST MAIN ST. CLARKSVILLE, TX 75426 TOLL FREE: 866-607-0453 WWW.EKENAMILLWORK.COM