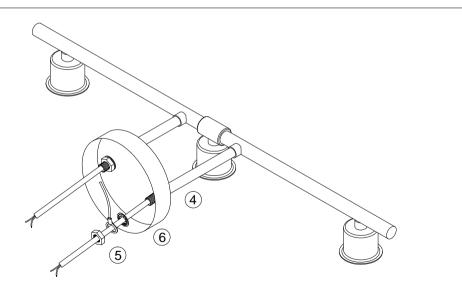

- 1. Connect the tube 1 to the joint 2 with mini screw 3.
- 2.Let the wire go through the tube 4, turn to connect tube 4 with tube 1.

3.Install the fixture with canopy ⑥ together with nuts ⑤ (note the earth wire should between two nuts).