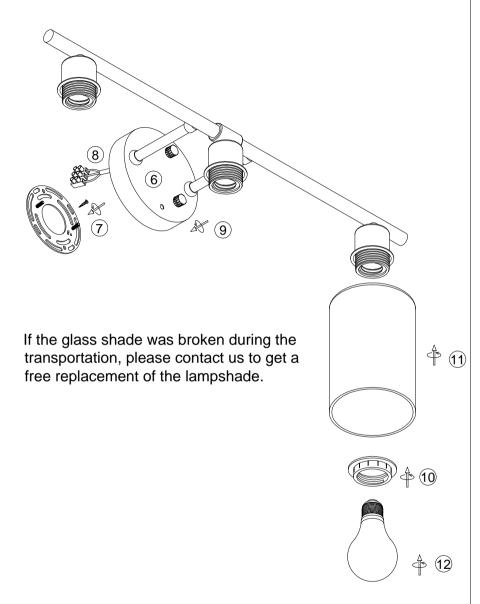

Please read carefully before installation!!!

Note: Please make sure that the electricity is powered off during installation! Only a professional electrician should install this kind of product!

- 4.Install the bracket to the junction box with screw.
- 5. Connect the wire with connector  $\ensuremath{\otimes}$  to your home line .
- 6.Install the fixture on the bracket with nuts 9.
- 7.Install the lampshades 1 with ring 1, after that install the bulbs 2