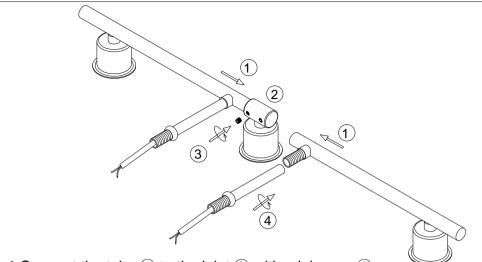

- 1. Connect the tube 1 to the joint 2 with mini screw 3.
- 2.Let the wire go through the tube 4, turn to connect tube 4 with tube 1.

3.Install the fixture with canopy ⑥ together with nuts ⑤ (note the earth wire should between two nuts).