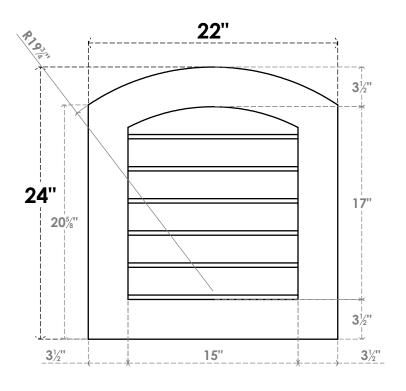

## GVPAR22X2401SN

22"W X 24"H ARCH TOP SURFACE MOUNT PVC GABLE VENT: NON-FUNCTIONAL, W/ 3-1/2"W X 1"P STANDARD FRAME

**FRONT** 

SIDE

LOUVER HEIGHT: 2 7/8" LOUVER QTY: 6

1. INSTALLATION TO BE COMPLETED IN ACCORDANCE WITH MANUFACTURER'S SPECIFICATIONS.
2. DRAWING MAY NOT BE TO SCALE