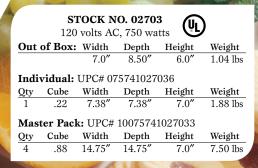

## Whistling Electric Tea Kettle

## www.GoPresto.com

Boils up to a full quart of water faster than a microwave.

## Built-in whistle.

## Automatic shut-off if kettle boils dry.

- Great for tea, instant coffee, hot chocolate, gelatin desserts, hot cereals, and instant soups.
- No-drip spout for easy filling and pouring.
- Easy-grip handle provides extra comfort while pouring.
- Special thermostat automatically shuts kettle off if it boils dry.
- Anodized interior base resists mineral build-up.



Built-in whistle lets you know when water comes to a boil.

0



Stainless steel lid directs steam away while pouring.



PRESTO