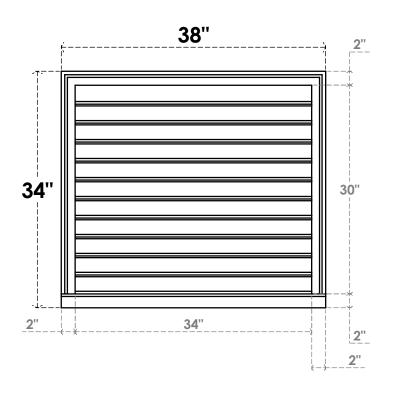

## **GVPVE38X3403SF**

38"W X 34"H RECTANGLE SURFACE MOUNT PVC GABLE VENT: FUNCTIONAL, W/ 2"W X 2"P **BRICKMOULD SILL FRAME** 

**VENTING AREA: 85 SQ IN** LOUVER HEIGHT: 2 3/4"

LOUVER QTY: 11

**FRONT** 

SIDE