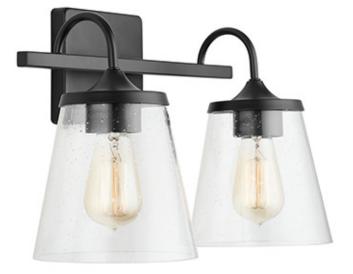

# **2 LIGHT VANITY**

Matte Black

Available Finishes: Aged Brass (AD), Brushed Nickel (BN), Chrome (CH), Matte Black (MB)

### DIMENSIONS

Dimensions: 15.25"W x 10.5"H x 9"E Product Weight: 3.5 lbs. Backplate: 5"W x 5"H x 0.75"E Junction: Ctr/Top: 2.5"; Ctr/Btm: 8"

## LAMPING INFORMATION

Lamping: 2 - 100 Watt E26 Medium No. of Sockets: 2 Max Wattage Per Bulb: 100W Socket Base: E26 Medium Dimmable: Yes Bulbs Included: No Recommended Bulb(s): ST15 UL Rating: Damp

#### **GLASS DESCRIPTION**

Clear Seeded Glass Glass Dimensions: 6.25"W X 6.5"H