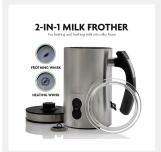

## Ovente Electric Milk Frother, 4 oz for Frothing, 8 oz for Heating, Double-Wall Insulated, Frothing & Heating Whisks, Auto Shut-Off (FR3608 Series)

Key Features Additional Info

- Heating and frothing tool in one the Ovente deluxe milk frother comes with two whisks for heating and frothing milk. With this, you can heat and spice up regular beverages and turn them into unique creamy Creations, from early morning espressos to late-night hot coccas
- Keep your beverages temperature locked features a double-wall stainless steel interior that ensures the milk stays hot or Warm inside for hours while the exterior remains always cool to touch.
- Ultimate capacity This 500W milk frother comes in the size (4 oz of milk for frothing and 8 oz For heating) that's right for one serving, compact enough not to take too much space in your kitchen countertops and portable enough that you can bring it for overnight staycations!
- Safe equipped with a safety feature, This one shuts off on its own when there is no liquid in the carafe. Hence, it won't heat up even if you accidentally left the frother plugged in.
- Limited 1-Year warranty all Ovente products have a one (1) year
  warranty period from the date of purchase from an authorized retailer.
  This warranty only covers defects in workmanship and materials.
  Please note that you have to provide proof of purchase to request for
  repair or replacement.