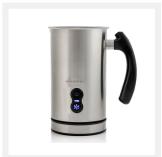

## Ovente Electric Milk Frother, 4 oz for Frothing, 8 oz for Heating, Double-Wall Insulated, Frothing & Heating Whisks, Auto Shut-Off (FR3608 Series)

Key Features Additional Info

- Heating and frothing tool in one the Ovente deluxe milk frother comes with two whisks for heating and frothing milk. With this, you can heat and spice up regular beverages and turn them into unique creamy Creations, from early morning espressos to late-night hot coccas
- Keep your beverages temperature locked features a double-wall stainless steel interior that ensures the milk stays hot or Warm inside for hours while the exterior remains always cool to touch.
- Ultimate capacity This 500W milk frother comes in the size (4 oz of milk for frothing and 8 oz For heating) that's right for one serving, compact enough not to take too much space in your kitchen countertops and portable enough that you can bring it for overnight staycations!
- Safe equipped with a safety feature, This one shuts off on its own when there is no liquid in the carafe. Hence, it won't heat up even if you accidentally left the frother plugged in.
- Limited 1-Year warranty all Ovente products have a one (1) year
  warranty period from the date of purchase from an authorized retailer.
  This warranty only covers defects in workmanship and materials.
  Please note that you have to provide proof of purchase to request for
  repair or replacement.