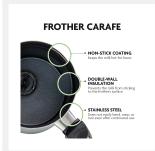

## Ovente Electric Milk Frother, 4 oz for Frothing, 8 oz for Heating, Double-Wall Insulated, Frothing & Heating Whisks, Auto Shut-Off (FR3608 Series)

Key Features Additional Info

- Heating and frothing tool in one the Ovente deluxe milk frother comes with two whisks for heating and frothing milk. With this, you can heat and spice up regular beverages and turn them into unique creamy Creations, from early morning espressos to late-night hot coccas
- Keep your beverages temperature locked features a double-wall stainless steel interior that ensures the milk stays hot or Warm inside for hours while the exterior remains always cool to touch.
- Ultimate capacity This 500W milk frother comes in the size (4 oz of milk for frothing and 8 oz For heating) that's right for one serving, compact enough not to take too much space in your kitchen countertops and portable enough that you can bring it for overnight staycations!
- Safe equipped with a safety feature, This one shuts off on its own when there is no liquid in the carafe. Hence, it won't heat up even if you accidentally left the frother plugged in.
- Limited 1-Year warranty all Ovente products have a one (1) year
  warranty period from the date of purchase from an authorized retailer.
  This warranty only covers defects in workmanship and materials.
  Please note that you have to provide proof of purchase to request for
  repair or replacement.