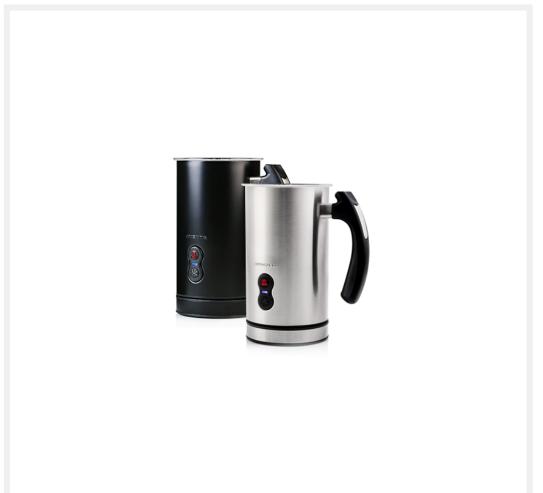

## **Product Options**

| Color: | Black   |
|--------|---------|
|        | Brushed |