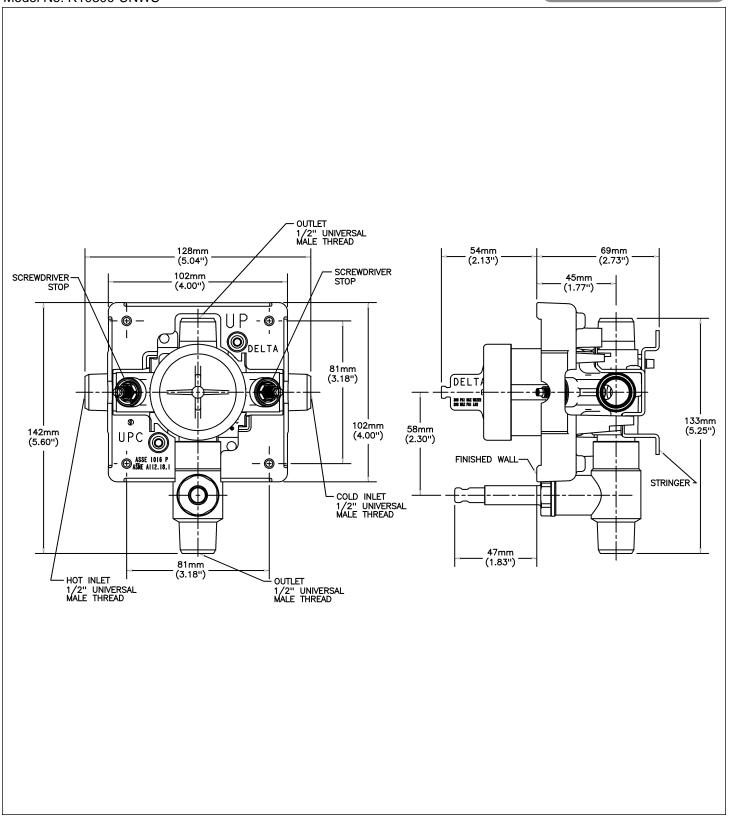

## **Tub and Shower**

MultiChoice™ universal valve body only with Push Button Diverter

with screwdriver stops and 1/2" universal inlets/outlets

# Model No: R10300-UNWS

### SPECIFICATION:

- Forged brass body
- Back-to-Back installation capabilities
- Can be tested with air (200 psi) or water (300 psi) without valve using supplied test cap
- Square plasterguard allows for right angle cuts.
- For use with MultiChoice® Universal single or dual function trim.
- Cartridge ships with trim.
- 1/2" outlets and connections.
- With push button diverter
- 1/2" NPT male thread with 1/2" C.W.T. female sweat with screwdriver stops