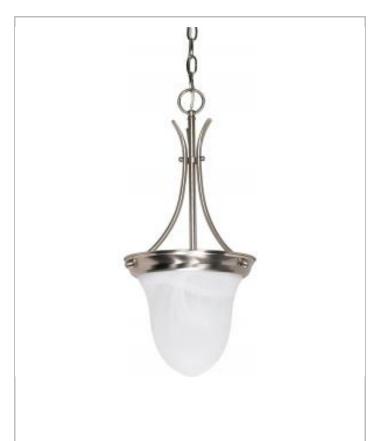

## General

| Finish                    | Brushed Nickel |  |
|---------------------------|----------------|--|
| Style                     | Transitional   |  |
| Number of Lamps           | 1              |  |
| Height (in.)              | 20.50          |  |
| Width (in.)               | 9.75           |  |
| Indoor or Outdoor Fixture | Indoor         |  |

| Specifications    | Specifications |  |
|-------------------|----------------|--|
| Base              | Medium         |  |
| Bulb Type         | Incandescent   |  |
| Max Wattage       | 100            |  |
| Voltage           | 120V           |  |
| Bulb Included     | No             |  |
| Glass Description | Alabaster      |  |
| Weight (lb.)      | 5.83           |  |
| Fixture Type      | Pendant        |  |
| Fixture Material  | Glass / Metal  |  |

| Dimensions                          |       |
|-------------------------------------|-------|
| Back Plate or Canopy Height (in.)   | 1.2   |
| Back Plate or Canopy Diameter (in.) | 4.92  |
| Chain Length                        | 48 in |