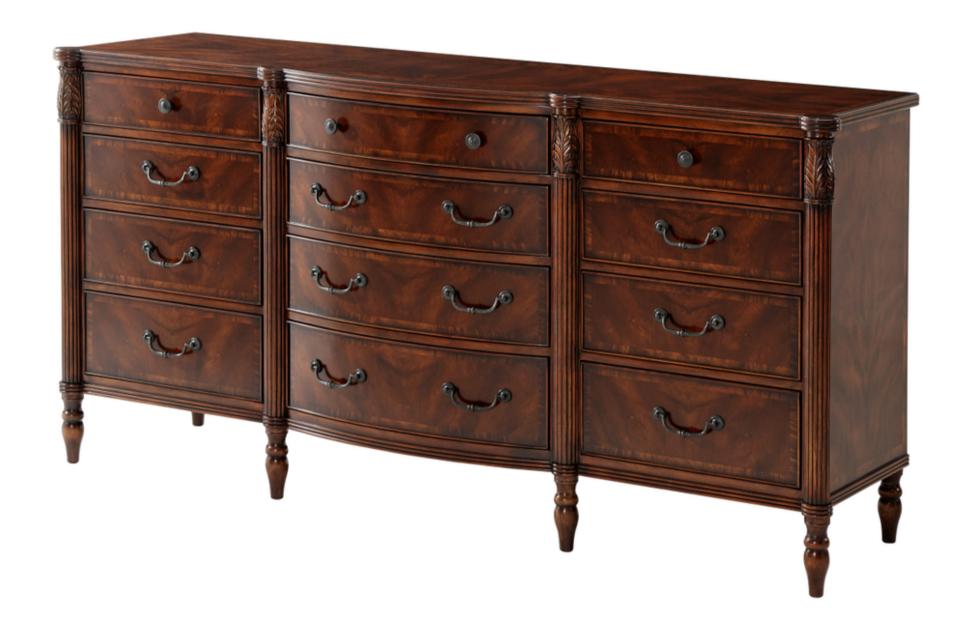

## The Middleton Dresser

6005-495

A mahogany and flame veneered dresser, the reeded edge top with protruding corners and a central bowfront with leaf carved and reeded uprights with three frieze drawers and nine further graduated and crossbanded drawers with verdigris brass handles, raised on turned legs.

- Felt lined Jewellery tray insert
- This item must be installed by a licensed contractor with the wall anchoring 'Anti-Tip kit' provided.

W 72 x D 21 x H 36 inches

Material(s): Flame Figured Veneer, Mahogany, Brass