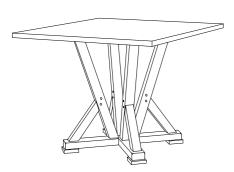

| PARTS LIST |                      |       |  |
|------------|----------------------|-------|--|
| NO.        | COMPONENT            | QTY.  |  |
| 1          | TABLE TOP            | 1 PCS |  |
| 2          | UPPER MOUNTING PLATE | 1 PCS |  |
| 3          | LOWER MOUNTING PLATE | 1 PCS |  |
| 4          | LEG ASSEMBLY         | 4 PCS |  |
| 5          | UPPER LEG BASE       | 1 PCS |  |
| 6          | LOWER LEG BASE       | 1 PCS |  |

| HARDWARE LIST |                           |        |  |
|---------------|---------------------------|--------|--|
| NO.           | DESCRIPTION               | QTY.   |  |
| A             | ALLEN KEY M4 x 60MM       | 1 PCS  |  |
| В             | JCBC BOLT M6 x 35MM       | 5 PCS  |  |
| C             | JCBC BOLT M6 x 80MM 💿     | 8 PCS  |  |
| D             | SPRING WASHER M6 x 13MM 0 | 12 PCS |  |
| Е             | FLAT WASHER M6 x 19MM 0   | 12 PCS |  |
| F             | ADJUSTABLE LEG LEVELER •  | 4 PCS  |  |