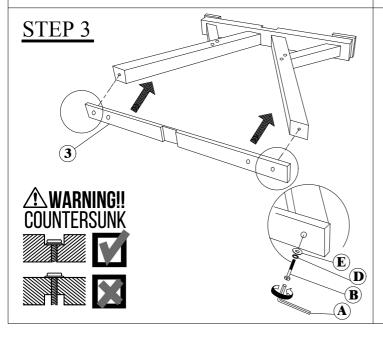

| PARTS LIST |                      |       |  |
|------------|----------------------|-------|--|
| NO.        | COMPONENT            | QTY.  |  |
| 1          | TABLE TOP            | 1 PCS |  |
| 2          | UPPER MOUNTING PLATE | 1 PCS |  |
| 3          | LOWER MOUNTING PLATE | 1 PCS |  |
| 4          | LEG ASSEMBLY         | 4 PCS |  |
| 5          | UPPER LEG BASE       | 1 PCS |  |
| 6          | LOWER LEG BASE       | 1 PCS |  |

| HARDWARE LIST |                           |        |  |
|---------------|---------------------------|--------|--|
| NO.           | DESCRIPTION               | QTY.   |  |
| A             | ALLEN KEY M4 x 60MM       | 1 PCS  |  |
| В             | JCBC BOLT M6 x 35MM       | 5 PCS  |  |
| C             | JCBC BOLT M6 x 80MM 💿     | 8 PCS  |  |
| D             | SPRING WASHER M6 x 13MM 0 | 12 PCS |  |
| Е             | FLAT WASHER M6 x 19MM 0   | 12 PCS |  |
| F             | ADJUSTABLE LEG LEVELER •  | 4 PCS  |  |