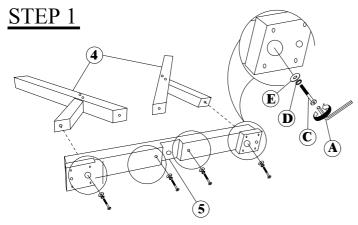

| PARTS LIST |                      |       |  |
|------------|----------------------|-------|--|
| NO.        | COMPONENT            | QTY.  |  |
| 1          | TABLE TOP            | 1 PCS |  |
| 2          | UPPER MOUNTING PLATE | 1 PCS |  |
| 3          | LOWER MOUNTING PLATE | 1 PCS |  |
| 4          | LEG ASSEMBLY         | 4 PCS |  |
| 5          | UPPER LEG BASE       | 1 PCS |  |
| 6          | LOWER LEG BASE       | 1 PCS |  |

| HARDWARE LIST |                           |        |  |
|---------------|---------------------------|--------|--|
| NO.           | DESCRIPTION               | QTY.   |  |
| A             | ALLEN KEY M4 x 60MM       | 1 PCS  |  |
| В             | JCBC BOLT M6 x 35MM       | 5 PCS  |  |
| C             | JCBC BOLT M6 x 80MM 💿     | 8 PCS  |  |
| D             | SPRING WASHER M6 x 13MM 0 | 12 PCS |  |
| Е             | FLAT WASHER M6 x 19MM 0   | 12 PCS |  |
| F             | ADJUSTABLE LEG LEVELER •  | 4 PCS  |  |