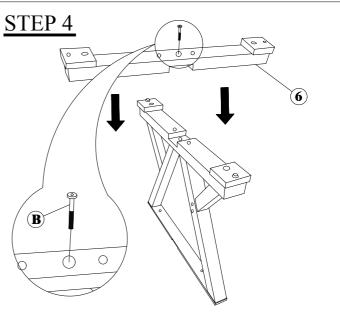

| PARTS LIST |                      |       |  |
|------------|----------------------|-------|--|
| NO.        | COMPONENT            | QTY.  |  |
| 1          | TABLE TOP            | 1 PCS |  |
| 2          | UPPER MOUNTING PLATE | 1 PCS |  |
| 3          | LOWER MOUNTING PLATE | 1 PCS |  |
| 4          | LEG ASSEMBLY         | 4 PCS |  |
| 5          | UPPER LEG BASE       | 1 PCS |  |
| 6          | LOWER LEG BASE       | 1 PCS |  |

| HARDWARE LIST |                           |        |  |
|---------------|---------------------------|--------|--|
| NO.           | DESCRIPTION               | QTY.   |  |
| A             | ALLEN KEY M4 x 60MM       | 1 PCS  |  |
| В             | JCBC BOLT M6 x 35MM       | 5 PCS  |  |
| C             | JCBC BOLT M6 x 80MM 💿     | 8 PCS  |  |
| D             | SPRING WASHER M6 x 13MM 0 | 12 PCS |  |
| Е             | FLAT WASHER M6 x 19MM 0   | 12 PCS |  |
| F             | ADJUSTABLE LEG LEVELER •  | 4 PCS  |  |