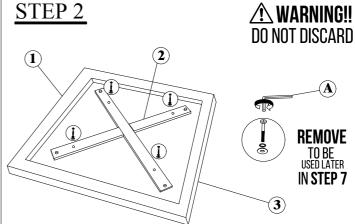

| PARTS LIST |                      |       |  |
|------------|----------------------|-------|--|
| NO.        | COMPONENT            | QTY.  |  |
| 1          | TABLE TOP            | 1 PCS |  |
| 2          | UPPER MOUNTING PLATE | 1 PCS |  |
| 3          | LOWER MOUNTING PLATE | 1 PCS |  |
| 4          | LEG ASSEMBLY         | 4 PCS |  |
| 5          | UPPER LEG BASE       | 1 PCS |  |
| 6          | LOWER LEG BASE       | 1 PCS |  |

| HARDWARE LIST |                           |        |  |
|---------------|---------------------------|--------|--|
| NO.           | DESCRIPTION               | QTY.   |  |
| A             | ALLEN KEY M4 x 60MM       | 1 PCS  |  |
| В             | JCBC BOLT M6 x 35MM       | 5 PCS  |  |
| C             | JCBC BOLT M6 x 80MM 💿     | 8 PCS  |  |
| D             | SPRING WASHER M6 x 13MM 0 | 12 PCS |  |
| Е             | FLAT WASHER M6 x 19MM 0   | 12 PCS |  |
| F             | ADJUSTABLE LEG LEVELER •  | 4 PCS  |  |