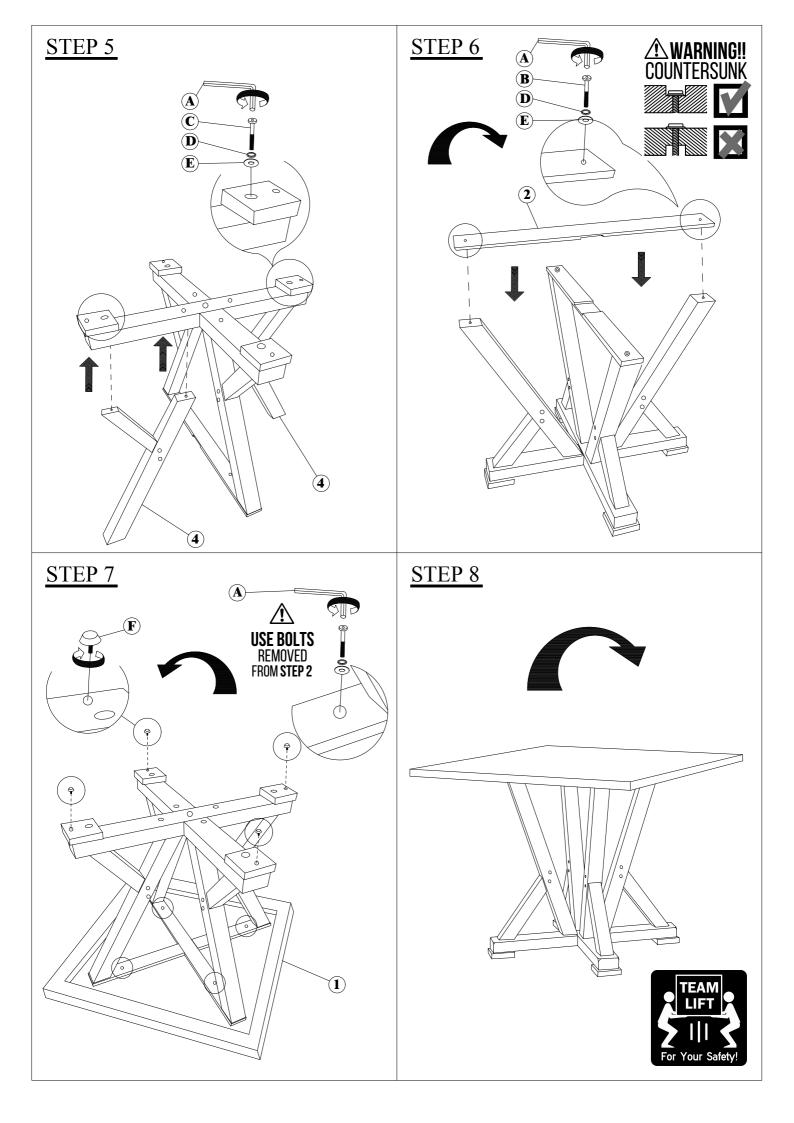

| PARTS LIST |                      |       |  |
|------------|----------------------|-------|--|
| NO.        | COMPONENT            | QTY.  |  |
| 1          | TABLE TOP            | 1 PCS |  |
| 2          | UPPER MOUNTING PLATE | 1 PCS |  |
| 3          | LOWER MOUNTING PLATE | 1 PCS |  |
| 4          | LEG ASSEMBLY         | 4 PCS |  |
| 5          | UPPER LEG BASE       | 1 PCS |  |
| 6          | LOWER LEG BASE       | 1 PCS |  |

| HARDWARE LIST |                           |        |  |
|---------------|---------------------------|--------|--|
| NO.           | DESCRIPTION               | QTY.   |  |
| A             | ALLEN KEY M4 x 60MM       | 1 PCS  |  |
| В             | JCBC BOLT M6 x 35MM       | 5 PCS  |  |
| C             | JCBC BOLT M6 x 80MM 💿     | 8 PCS  |  |
| D             | SPRING WASHER M6 x 13MM 0 | 12 PCS |  |
| Е             | FLAT WASHER M6 x 19MM 0   | 12 PCS |  |
| F             | ADJUSTABLE LEG LEVELER •  | 4 PCS  |  |