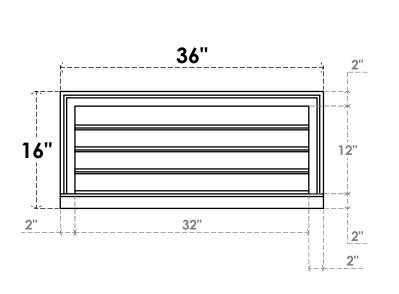

## GVPVE36X1603SF

36"W X 16"H RECTANGLE SURFACE MOUNT PVC GABLE VENT: FUNCTIONAL, W/ 2"W X 2"P **BRICKMOULD SILL FRAME** 

**FRONT** SIDE **VENTING AREA: 24 SQ IN** 

LOUVER HEIGHT: 3" LOUVER QTY: 4

EKENA MILLWORK 2300 WEST MAIN ST. CLARKSVILLE, TX 75426 TOLL FREE: 866-607-0453 WWW.EKENAMILLWORK.COM