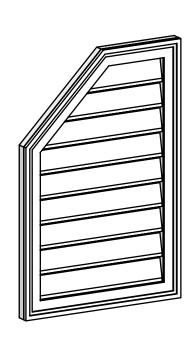

## GVPOL20X3002SF

20"W X 30"H HALF OCTAGON TOP LEFT SURFACE MOUNT PVC GABLE VENT: FUNCTIONAL, W/ 2"W X 1-1/2"P BRICKMOULD FRAME

**VENTING AREA: 29.71 SQ IN** LOUVER HEIGHT: 2 7/8" LOUVER QTY: 9

**FRONT** 

SIDE

EKENA MILLWORK 2300 WEST MAIN ST. CLARKSVILLE, TX 75426 TOLL FREE: 866-607-0453 WWW.EKENAMILLWORK.COM

1. INSTALLATION TO BE COMPLETED IN ACCORDANCE WITH MANUFACTURER'S SPECIFICATIONS.
2. DRAWING MAY NOT BE TO SCALE