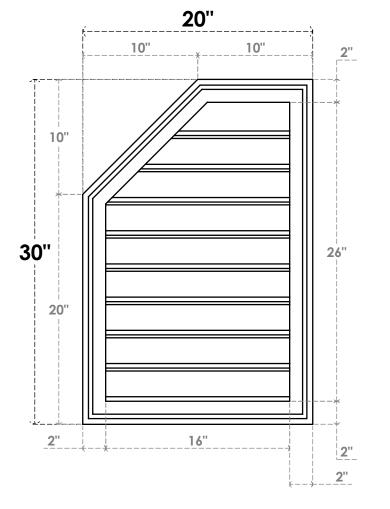

## GVPOL20X3002SF

20"W X 30"H HALF OCTAGON TOP LEFT SURFACE MOUNT PVC GABLE VENT: FUNCTIONAL, W/ 2"W X 1-1/2"P BRICKMOULD FRAME

**VENTING AREA: 29.71 SQ IN** LOUVER HEIGHT: 2 7/8" LOUVER QTY: 9

**FRONT** 