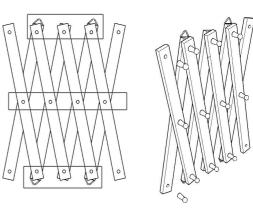

0

2. Insert 4 short screws through the 4 corner holes from the back side. Fasten the wood rod (with the nut inside) to the screws to secure them.

1.back strip - 4 2.front strip - 4 3.wood rod - 14 4. M4 x 30 screw - 10 4. M4 x 22 screw - 4