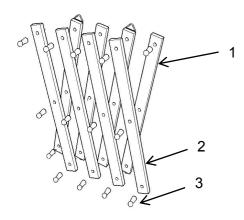

## **Wallmount Hat Hanger INSTRUCTIONS**

1.Place the back strip (with a hanging ring on the end) as shown in the image. Then, place the front holes and 10 long screws through the remaining strips onto the back strips.

0

2. Insert 4 short screws through the 4 corner holes from the back side. Fasten the wood rod (with the nut inside) to the screws to secure them.

1.back strip - 4 2.front strip - 4 3.wood rod - 14 4. M4 x 30 screw - 10 4. M4 x 22 screw - 4