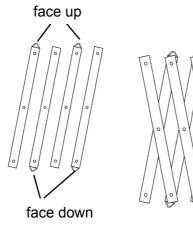

## **Wallmount Hat Hanger INSTRUCTIONS**

1.Place the back strip (with a hanging ring on the end) as shown in the image. Then, place the front holes and 10 long screws through the remaining strips onto the back strips.

0

2. Insert 4 short screws through the 4 corner holes from the back side. Fasten the wood rod (with the nut inside) to the screws to secure them.

1.back strip - 4 2.front strip - 4 3.wood rod - 14 4. M4 x 30 screw - 10 4. M4 x 22 screw - 4