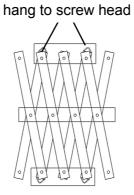

Drill holes on the wall, fasten screws (clients provide) to wall and hang the top rings to screw heads.

We are here to help. Contact us for any issues before filing returns. God bless.