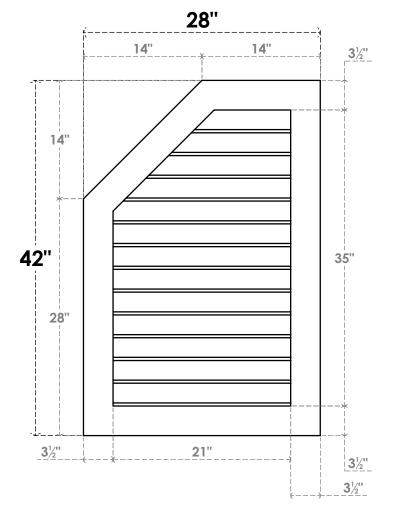

## GVPOL28X4201SN

28"W X 42"H HALF OCTAGON TOP LEFT SURFACE MOUNT PVC GABLE VENT: NON-FUNCTIONAL, W/ 3-1/2"W X 1"P STANDARD FRAME

**FRONT** 

SIDE

LOUVER HEIGHT: 2 3/4" LOUVER QTY: 13

EKENA MILLWORK 2300 WEST MAIN ST. CLARKSVILLE, TX 75426 TOLL FREE: 866-607-0453 WWW.EKENAMILLWORK.COM