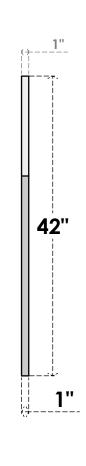

## GVPOL28X4201SN

28"W X 42"H HALF OCTAGON TOP LEFT SURFACE MOUNT PVC GABLE VENT: NON-FUNCTIONAL, W/ 3-1/2"W X 1"P STANDARD FRAME

**FRONT** 

SIDE

LOUVER HEIGHT: 2 3/4" LOUVER QTY: 13

EKENA MILLWORK 2300 WEST MAIN ST. CLARKSVILLE, TX 75426 TOLL FREE: 866-607-0453 WWW.EKENAMILLWORK.COM