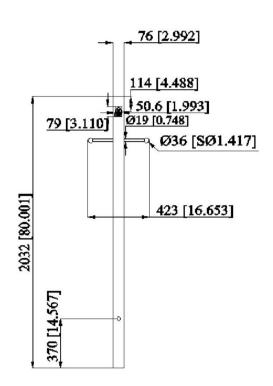

### **SPECIFICATIONS**

**VOLTAGE:** 

MATERIAL CONSTRUCTION: Steel Post **ENERGY EFFICIENT: OUTLET COVER CONSTRUCTION:** Plastic PHOTOCELL INCLUDED: **OUTLET INTERNAL CONSTRUCTION:** Plastic **SOLAR POWERED:** MOUNTING TYPE: Ground Mounting LIGHTING AMPS: **MOTION SENSOR:** WEIGHT: 9.35 lbs **ASSEMBLED DIMENSIONS:** 16.7" L × 80" H × 3" D DARK SKY:

120V

**WARRANTY:** 10-Year limited warranty

UL/ETL CERTIFICATION:ETLADA COMPLIANT:NOENERGY STAR CERTIFIED:NOWET/DRY/DAMP:Damp