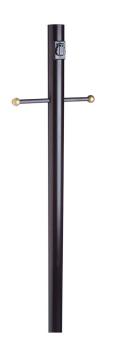

## Outdoor Lamp Post with Cross Arm and Outlet

### **SPECIFICATIONS**

**VOLTAGE:** 

MATERIAL CONSTRUCTION: Steel Post **ENERGY EFFICIENT: OUTLET COVER CONSTRUCTION:** Plastic PHOTOCELL INCLUDED: **OUTLET INTERNAL CONSTRUCTION:** Plastic **SOLAR POWERED:** MOUNTING TYPE: Ground Mounting LIGHTING AMPS: **MOTION SENSOR:** WEIGHT: 9.35 lbs **ASSEMBLED DIMENSIONS:** 16.7" L × 80" H × 3" D DARK SKY: