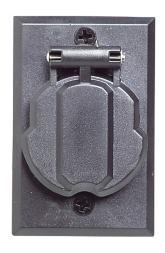

# Outdoor Lamp Post Electrical Outlet

### **SPECIFICATIONS**

MATERIAL CONSTRUCTION: Plastic **ENERGY EFFICIENT:** NO **OUTLET COVER CONSTRUCTION:** Plastic PHOTOCELL INCLUDED: N/A **OUTLET INTERNAL CONSTRUCTION:** Plastic **SOLAR POWERED:** N/A MOUNTING TYPE: Ground Mounting LIGHTING AMPS: N/A WEIGHT: MOTION SENSOR: 0.13 lbs N/A **ASSEMBLED DIMENSIONS:** 2" L × 3.15" H × 0.6" D DARK SKY: NO