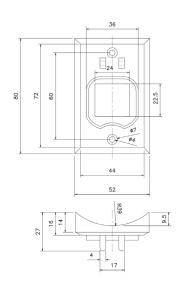

### **SPECIFICATIONS**

MATERIAL CONSTRUCTION: Plastic **ENERGY EFFICIENT:** NO **OUTLET COVER CONSTRUCTION:** Plastic PHOTOCELL INCLUDED: N/A **OUTLET INTERNAL CONSTRUCTION:** Plastic **SOLAR POWERED:** N/A MOUNTING TYPE: Ground Mounting LIGHTING AMPS: N/A WEIGHT: MOTION SENSOR: 0.13 lbs N/A **ASSEMBLED DIMENSIONS:** 2" L × 3.15" H × 0.6" D DARK SKY: NO

VOLTAGE: 120V

**WARRANTY:** 10-Year limited warranty

UL/ETL CERTIFICATION:ETLADA COMPLIANT:NOENERGY STAR CERTIFIED:NOWET/DRY/DAMP:Damp