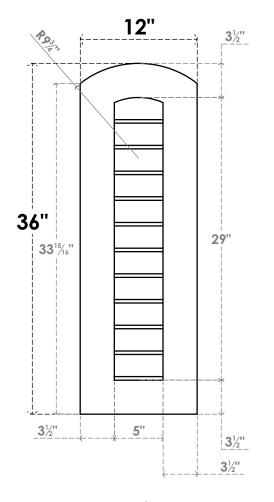

## GVPAR12X3601SN

12"W X 36"H ARCH TOP SURFACE MOUNT PVC GABLE VENT: NON-FUNCTIONAL, W/ 3-1/2"W X 1"P STANDARD FRAME

**FRONT** 

SIDE

LOUVER HEIGHT: 2 5/8"

LOUVER QTY: 11

EKENA MILLWORK 2300 WEST MAIN ST. CLARKSVILLE, TX 75426 TOLL FREE: 866-607-0453 WWW.EKENAMILLWORK.COM