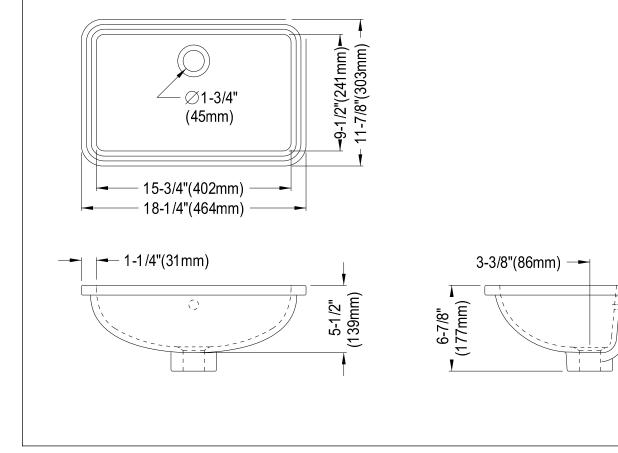

CARTRIDGES (If applicable):**

| CARTRIDGE TYPE                 | MODEL #                                 |
|--------------------------------|-----------------------------------------|
| Hot Cartridge                  |                                         |
| Cold Cartridge                 |                                         |
| Shared or Single H&C Cartridge | No Cartridge                            |
| Diverter (If applicable)       | ··· • • -······························ |

**Note:** Please always check with Elements of Design Customer Service for Cartridge Model Number Verification before you order.

**Note:** Photo above and Drawing below shows overall style of the product, handle styles may be different to the product model number this specification sheet is refering to



## EODFAUCET.com

3/4" (20mm)