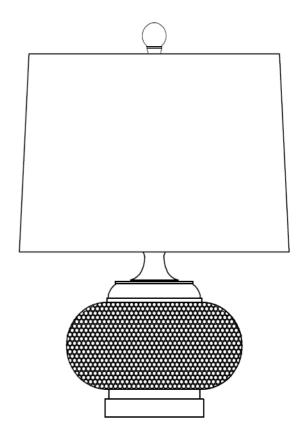

# **Part List and Hardware List**

| PIECE | DESCRIPTION | PICTURE    | QUANTITY | PIECE | DESCRIPTION | PICTURE | QUANTITY |
|-------|-------------|------------|----------|-------|-------------|---------|----------|
| А     | Lamp base   |            | 1X       | E     | Shade       |         | 1X       |
| В     | Saddle      |            | 1X       | F     | Finial      |         | 1X       |
| С     | Socket      | •          | 1X       | G     | Bulb        |         | 1X       |
| D     | Harp        | $\bigcirc$ | 1X       |       |             |         |          |