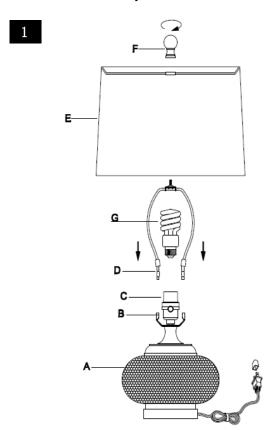

# **Part List and Hardware List**

| PIECE | DESCRIPTION | PICTURE    | QUANTITY | PIECE | DESCRIPTION | PICTURE | QUANTITY |
|-------|-------------|------------|----------|-------|-------------|---------|----------|
| А     | Lamp base   |            | 1X       | E     | Shade       |         | 1X       |
| В     | Saddle      |            | 1X       | F     | Finial      |         | 1X       |
| С     | Socket      | •          | 1X       | G     | Bulb        |         | 1X       |
| D     | Harp        | $\bigcirc$ | 1X       |       |             |         |          |

Step 1
Insert the Harp (D) into the Saddle (B).
Put the shade(E) on the Harp(D),then tighten the Finial (F)into the Harp (D)
Insert the bulb(G) into the socket(C).