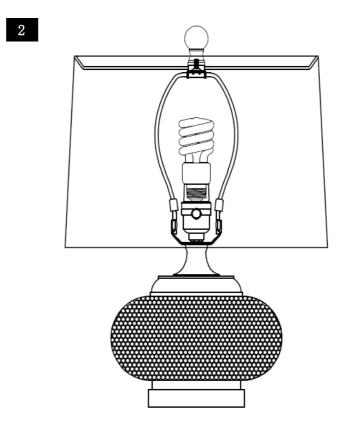

Step 1
Insert the Harp (D) into the Saddle (B).
Put the shade(E) on the Harp(D),then tighten the Finial (F)into the Harp (D)
Insert the bulb(G) into the socket(C).

### **ENJOY YOUR LAMP**

Step2
Put the light on a level surface to check if everything is stable.