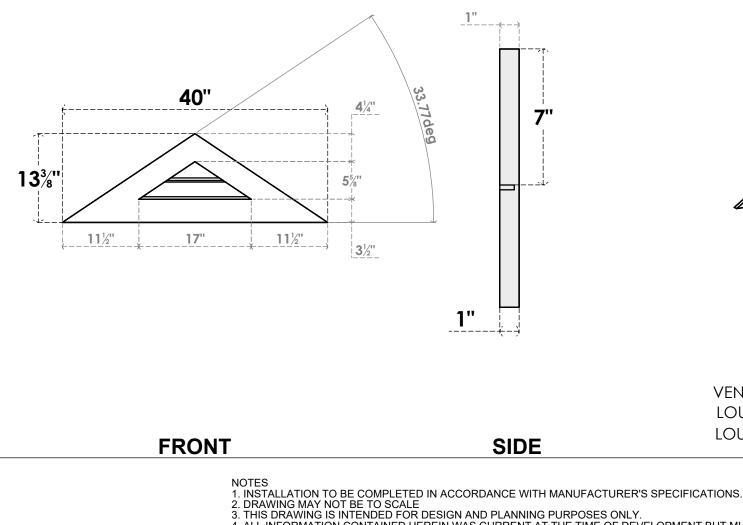

## GVPTR40X1301SF

40"W X 13-3/8"H TRIANGLE SURFACE MOUNT PVC GABLE VENT 8/12 PITCH: FUNCTIONAL, W/ 3-1/2"W X 1"P STANDARD FRAME

VENTING AREA: 2.12 SQ IN LOUVER HEIGHT: 27/8" LOUVER QTY: 2

**EKENA MILLWORK** 2300 WEST MAIN ST. CLARKSVILLE, TX 75426 TOLL FREE: 866-607-0453 WWW.EKENAMILLWORK.COM