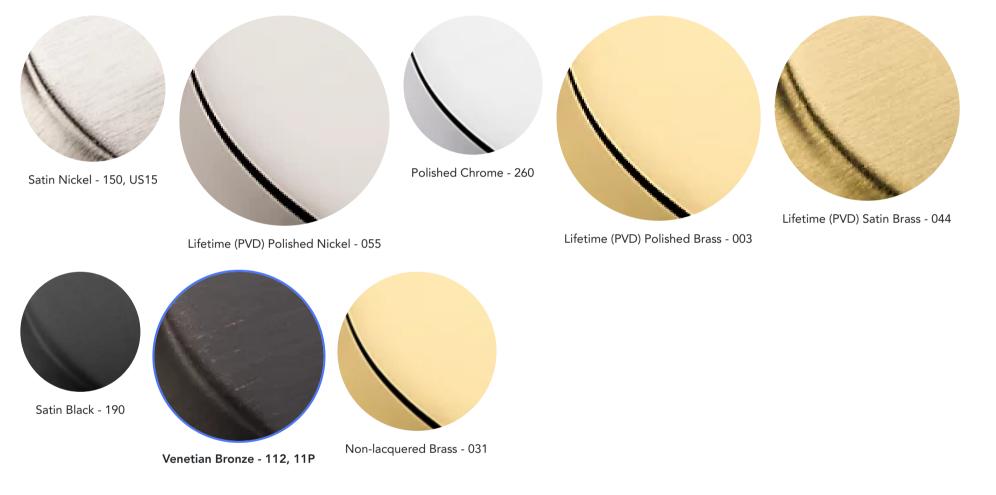

# 4418 OCTAGONAL PULL 6" CTC





## **SPECIFICATIONS**

 STYLE
 Traditional

 PROJECTION
 1.24

18761 Da Vinci • Lake Forest • California • 82810 • 1.800.457.7448 • BaldwinHardware.com • 613883S •

# 4418 OCTAGONAL PULL



ESTATE PORTFOLIO Model Number: 4418.112.BIN

#### **Key Features**

- $\bigcirc$  This family is available in a knob, and 4", 6", 12", and 18" Pull
- Solid brass construction, feeling the difference in quality in every piece of cabinet hardware.
- Venetian Bronze is hand-relieved, meaning each piece is unique and hand designed, it is created to reveal unique highlights and provide a warm complement to the design.
- ⊘ Mounting Hardware included

#### **FINISHES OPTIONS**



### **SPECIFICATIONS**

 STYLE
 Traditional

 PROJECTION
 1.24

18761 Da Vinci • Lake Forest • California • 82810 • 1.800.457.7448 • BaldwinHardware.com • 613883S •