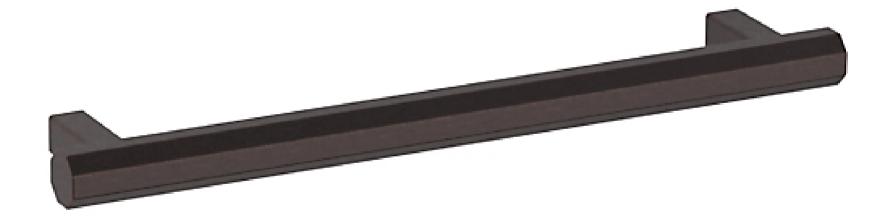

# 4418 OCTAGONAL PULL

ESTATE PORTFOLIO Model Number: 4418.112.BIN

#### **Key Features**

- $\bigcirc$  This family is available in a knob, and 4", 6", 12", and 18" Pull
- Solid brass construction, feeling the difference in quality in every piece of cabinet hardware.
- Venetian Bronze is hand-relieved, meaning each piece is unique and hand designed, it is created to reveal unique highlights and provide a warm complement to the design.
- ⊘ Mounting Hardware included