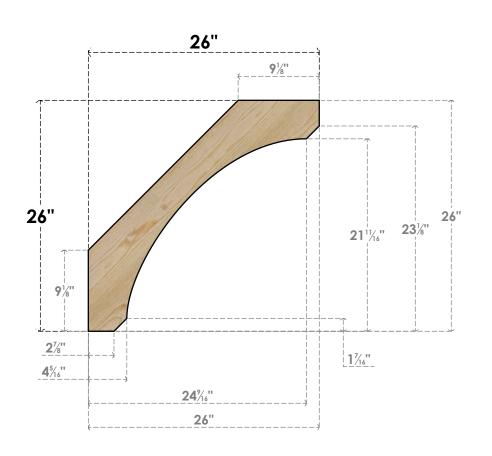

## BRC06X26X26LEC00RDF

6"W X 26"D X 26"H LEGACY ROUGH SAWN BRACE, DOUGLAS FIR

SIDE