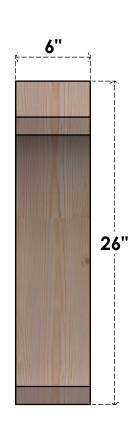

## BRC06X26X26LEC00RDF

6"W X 26"D X 26"H LEGACY ROUGH SAWN BRACE, DOUGLAS FIR

SIDE

## **FRONT**

**EKENA MILLWORK** 2300 WEST MAIN ST. CLARKSVILLE, TX 75426 TOLL FREE: 866-607-0453 WWW.EKENAMILLWORK.COM