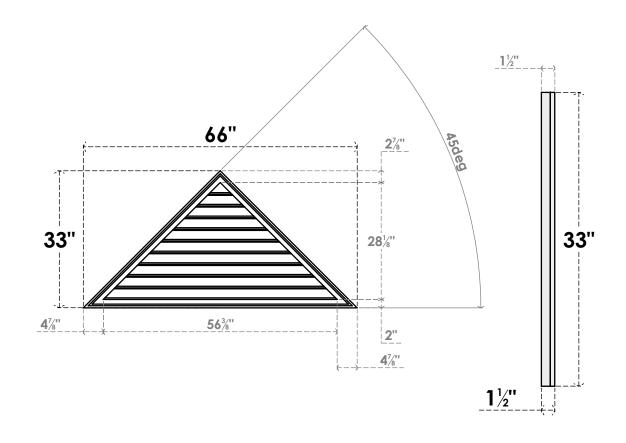

## GVPTR66X3302SF

66"W X 33"H TRIANGLE SURFACE MOUNT PVC GABLE VENT 12/12 PITCH: FUNCTIONAL, W/ 2"W X 1-1/2"P BRICKMOULD FRAME

**VENTING AREA: 63.39 SQ IN** 

LOUVER HEIGHT: 2 7/8"

LOUVER QTY: 10

**FRONT** 

SIDE

1. INSTALLATION TO BE COMPLETED IN ACCORDANCE WITH MANUFACTURER'S SPECIFICATIONS. 2. DRAWING MAY NOT BE TO SCALE

3. THIS DRAWING IS INTENDED FOR DESIGN AND PLANNING PURPOSES ONLY.

4. ALL INFORMATION CONTAINED HEREIN WAS CURRENT AT THE TIME OF DEVELOPMENT BUT MUST BE REVIEWED AND APPROVED BY THE PRODUCT MANUFACTURER TO BE CONSIDERED ACCURATE.

5. ARCHITECTURAL GRADE PVC PRODUCTS ARE MADE FROM EXPANDED CELLULAR PVC AND COME NATURALLY WHITE BUT MAY BE

**PAINTED** 

EKENA MILLWORK 2300 WEST MAIN ST. CLARKSVILLE, TX 75426 TOLL FREE: 866-607-0453 WWW.EKENAMILLWORK.COM