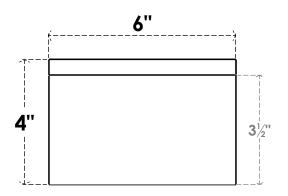

## **FRONT PROFILE**

## ITEM NUMBER: RFTURO060X04000X32000X004CON00RCPR

6"W X 4"H X 32"L TIMBERTHANE ROUGH CEDAR CONCORD FAUX WOOD OPEN RAFTER TAIL, 4"L END, PRIMED TAN