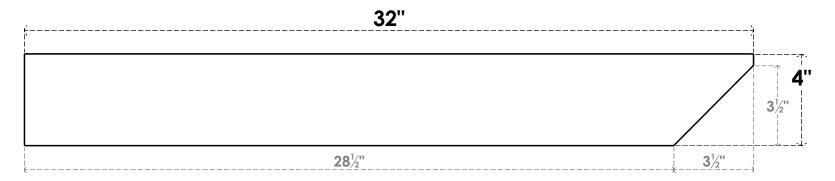

## SIDE PROFILE

## ITEM NUMBER: RFTURO060X04000X32000X004CON00RCPR

6"W X 4"H X 32"L TIMBERTHANE ROUGH CEDAR CONCORD FAUX WOOD OPEN RAFTER TAIL, 4"L END, PRIMED TAN