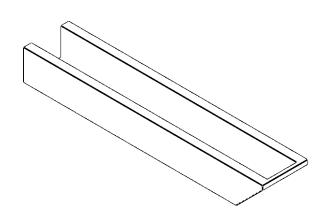

## **ISOMETRIC**

GENERATED DATE: 03/02/2023

**EKENA MILLWORK** 2300 WEST MAIN ST. CLARKSVILLE, TX 75426 TOLL FREE: 866-607-0453 WWW.EKENAMILLWORK.COM

- 1. INSTALLATION TO BE COMPLETED IN ACCORDANCE WITH MANUFACTURER'S SPECIFICATIONS.
  2. DRAWING MAY NOT BE TO SCALE
- 3. THIS DRAWING IS INTENDED FOR DESIGN AND PLANNING PURPOSES ONLY.
- 4. ALL INFORMATION CONTAINED HEREIN WAS CURRENT AT THE TIME OF DEVELOPMENT BUT MUST BE REVIEWED AND APPROVED BY THE PRODUCT MANUFACTURER TO BE CONSIDERED ACCURATE.
- 5. TIMBERTHANE ARCHITECTURAL PRODUCTS ARE MADE FROM HIGH DENSITY URETHANE AND COME FACTORY PRIMED

## ITEM NUMBER: RFTURO060X04000X32000X004CON00RCPR

6"W X 4"H X 32"L TIMBERTHANE ROUGH CEDAR CONCORD FAUX WOOD OPEN RAFTER TAIL, 4"L END, PRIMED TAN