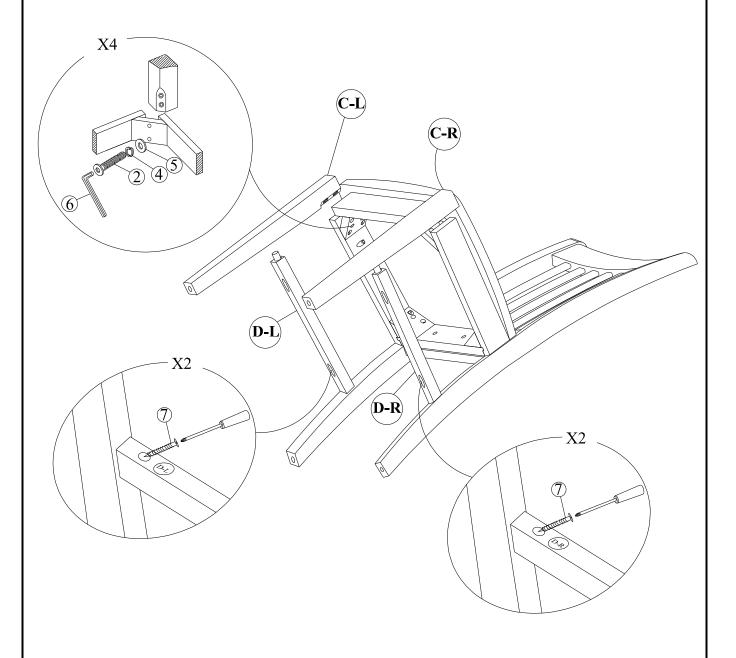

# STEP 2

Attach front legs (C-L) and (C-R) to the seat frame. Use bolts (2), washers (4) and (5) . Tighten with Allen Key (6).

Place side stretchers (D-L) and (D-R) between front and back legs, use the screw driver to tighten the screws (7) as shown below.

Note: DO NOT tighten any of the bolts, side stretchers (D-L) and (D-R) between front and back legs the chair is assembled, then tighten the bolts and the screws.