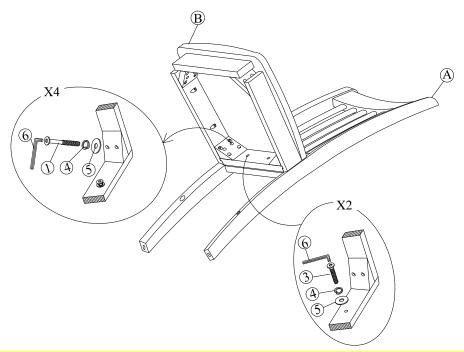

## STEP 1

Attach frame (B) to the back (A) by using bolts (3) and (1) and washers (4) and (5). Tighten with Allen Key (6).

Note: DO NOT tighten any of the bolts, until the chair is assembled, then put on a flat level surface to make sure the chair is level and then tighten the bolts.