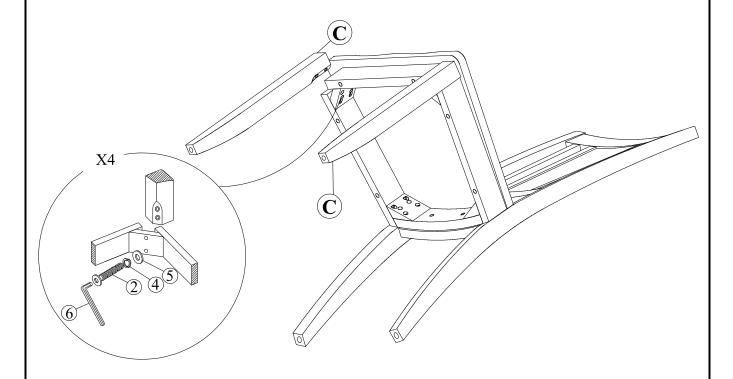

# STEP 2

Attach front legs (C) to the seat frame. Use bolts (2), washers (4) and (5) .Tighten with Allen Key (6).

.

## **HARDWARE LIST**

When unpacking, please be careful not to discard any parts with the packaging. Before continuing, please make sure you have all of the following hardware:

| NO | Description              | Qty | Sketch   | NO | Description             | Qty | Sketch |
|----|--------------------------|-----|----------|----|-------------------------|-----|--------|
| 1  | Long bolt<br>(M6x80mm)   | 4   |          | 2  | Medium bolt (M6x60mm)   | 4   |        |
| 3  | Short bolt<br>(Móx40mm)  | 2   |          | 4  | Lock Washer<br>(Ф6.5х9) | 10  |        |
| 5  | Flat Washer<br>(Φ6.5x19) | 10  | <b>©</b> | 6  | Allen Key<br>(4mm)      | 1   |        |