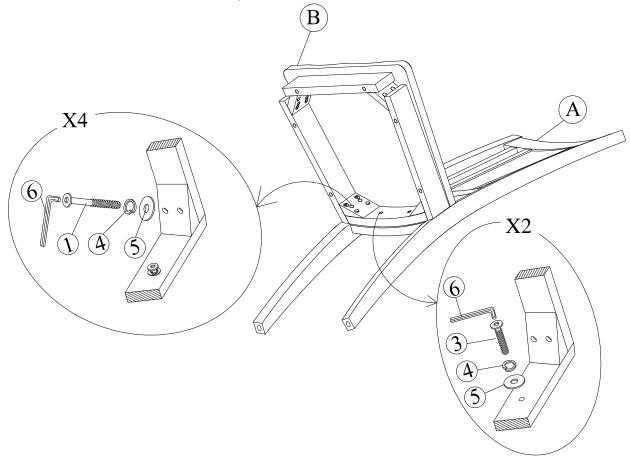

# STEP 1

Attach frame (B) to the back (A) by using bolts (3) and (1) and washers (4) and (5). Tighten with Allen Key (6).

Note: DO NOT tighten any of the bolts, until the chair is assembled, then put on a flat level surface to make sure the chair is level and then tighten the bolts.

## **HARDWARE LIST**

When unpacking, please be careful not to discard any parts with the packaging. Before continuing, please make sure you have all of the following hardware:

| NO | Description              | Qty | Sketch   | NO | Description             | Qty | Sketch |
|----|--------------------------|-----|----------|----|-------------------------|-----|--------|
| 1  | Long bolt<br>(M6x80mm)   | 4   |          | 2  | Medium bolt (M6x60mm)   | 4   |        |
| 3  | Short bolt<br>(Móx40mm)  | 2   |          | 4  | Lock Washer<br>(Ф6.5х9) | 10  |        |
| 5  | Flat Washer<br>(Φ6.5x19) | 10  | <b>©</b> | 6  | Allen Key<br>(4mm)      | 1   |        |