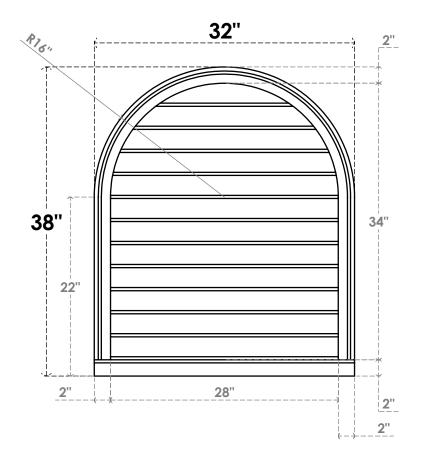

## GVPRT32X3803SN

32"W X 38"H ROUND TOP SURFACE MOUNT PVC GABLE VENT: NON-FUNCTIONAL, W/ 2"W X 2"P **BRICKMOULD SILL FRAME** 

**FRONT** 

SIDE

LOUVER HEIGHT: 2 7/8"

LOUVER QTY: 12

1. INSTALLATION TO BE COMPLETED IN ACCORDANCE WITH MANUFACTURER'S SPECIFICATIONS. 2. DRAWING MAY NOT BE TO SCALE