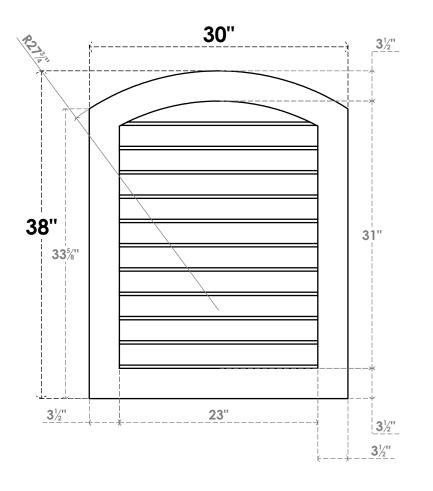

## GVPAR30X3801SN

30"W X 38"H ARCH TOP SURFACE MOUNT PVC GABLE VENT: NON-FUNCTIONAL, W/ 3-1/2"W X 1"P STANDARD FRAME

**FRONT** 

SIDE

LOUVER HEIGHT: 2 7/8" LOUVER QTY: 11

EKENA MILLWORK 2300 WEST MAIN ST. CLARKSVILLE, TX 75426 TOLL FREE: 866-607-0453 WWW.EKENAMILLWORK.COM