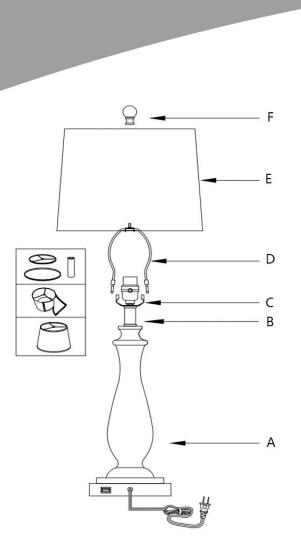

## **PARTS INCLUDED**

| Code | Part description | QTY |
|------|------------------|-----|
| A    | Body             | 1   |
| В    | Lamp socket      | 1   |
| С    | Saddle           | 1   |
| D    | Harp             | 1   |
| E    | Shade            | 1   |
| F    | Finial           | 1   |
|      |                  |     |
|      |                  |     |
|      |                  |     |
|      |                  |     |

 Unpack all parts from cartons carefully.
Carefully pull-out excess power cord from the lamp base while assembling to prevent the cord from becoming twisted.

3.Place the harp(D)onto the saddle(C).

4.Place the shade(E)onto the harp(D).

5.Tighten the finial(F)into the harp(D)until tight.