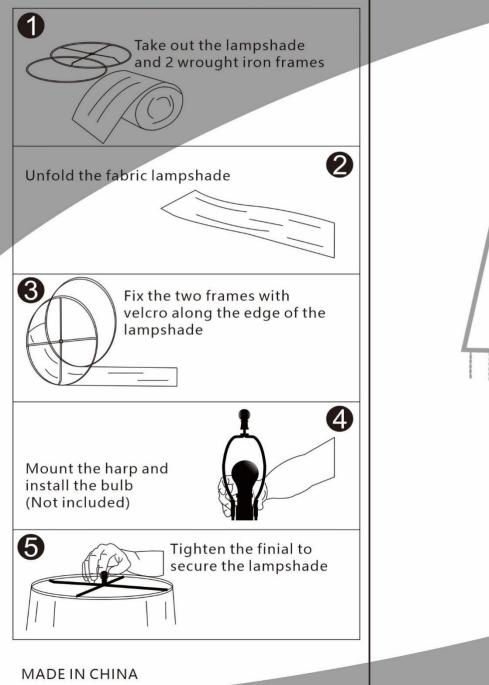

#### STEPS TO ASSEMBLE THE LAMPSHADE

 Unpack all parts from cartons carefully.
Carefully pull-out excess power cord from the lamp base while assembling to prevent the cord from becoming twisted.

3.Place the harp(D)onto the saddle(C).

4.Place the shade(E)onto the harp(D).

5.Tighten the finial(F)into the harp(D)until tight.