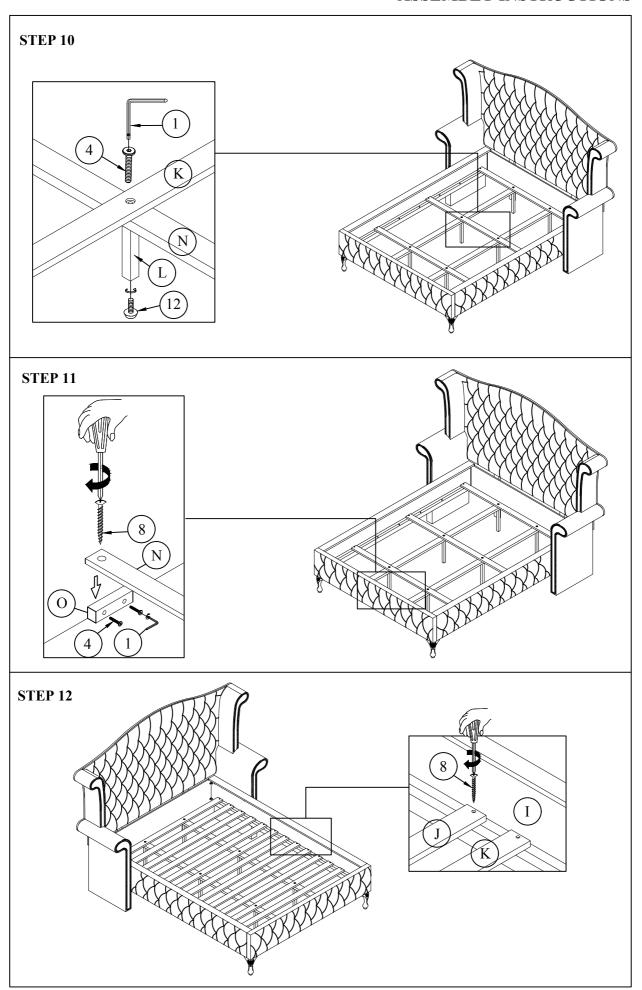

|
| 5  | BOLT 4<br>(Ø1/4" x 90mm - RBW)                  | (a)           | 8 PCS  |
| 6  | SHORT PAN HEAD SCREW<br>(#4 x 20mm - RBW)       | <del>()</del> | 4 PCS  |
| 7  | MEDIUM PAN HEAD SCREW<br>(#4 x 25mm - RBW)      | €)ammininit>  | 4 PCS  |
| 8  | LONG PAN HEAD SCREW<br>(#4 x 38mm - RBW)        | <b>€</b>      | 32 PCS |
| 9  | BIG FLAT WASHER<br>(Ø1/4" x 25 x 1.5mm - RBW)   |               | 22 PCS |
| 10 | SMALL FLAT WASHER<br>(Ø1/4" x 19 x 1.5mm - RBW) |               | 22 PCS |
| 11 | LOCK WASHER<br>(Ø1/4" - RBW)                    | •             | 22 PCS |
| 12 | LEVELER<br>(Ø1/4" x 25mm - BLK)                 | COMMIND)      | 6 PCS  |

NOTE: PHILLIPS HEAD SCREW DRIVER IS REQUIRED IN THE ASSEMBLY PROCESS; HOWEVER, MANUFACTURER DOES NOT PROVIDE THIS ITEM.



PAGE 4 OF 8







**PAGE 7 OF 8**