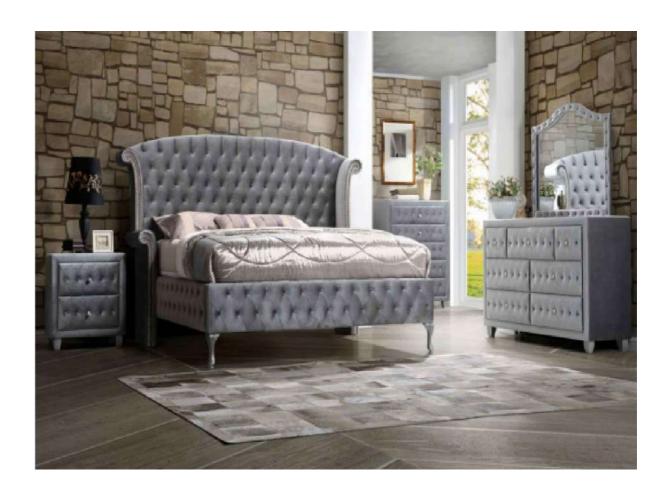

# **CALIFORNIA KING SIZE BED**

# **ASSEMBLY INSTRUCTIONS**



- **ASSEMBLY TIPS:** 1.Remove hardware from box and sort by size.
- 2. Please check to see that all hardware and parts are present prior to start of assembly.
- 3. Please follow attached instructions in the same sequence as numbered to assure fast & easy assembly.



Warning!

- 1.Don't attempt to repair or modify parts that are broken or defective. Please contact the store immediately.
- 2. This product is for home use only and not intended for commercial establishments.





ASSEMBLY TIME

**40 MINUTES** 

## PARTS IDENTIFICATION

### <u>B1 (BOX 1)</u>

|            | PART NAME                | <b>FIGURE</b> | QTY    |
|------------|--------------------------|---------------|--------|
| A          | HEADBOARD                |               | 1 PC   |
| В          | HEADBOARD<br>SUPPORT