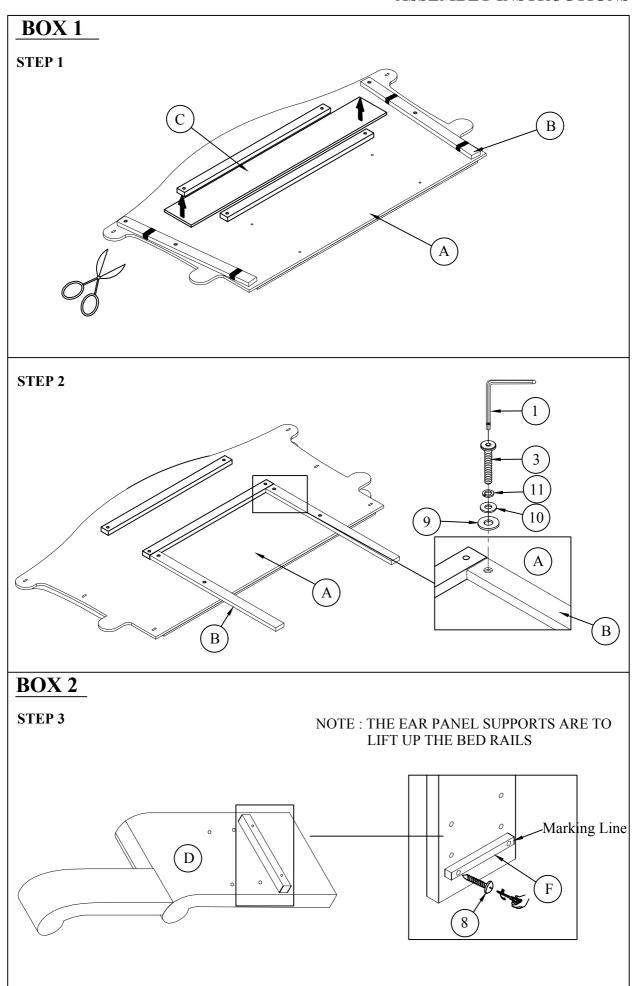

### <u>B1 (BOX 1)</u>

|            | PART NAME                | <b>FIGURE</b> | QTY    |
|------------|--------------------------|---------------|--------|
| A          | HEADBOARD                |               | 1 PC   |
| В          | HEADBOARD<br>SUPPORT LEG |               | 2 PCS  |
| C          | HEADBOARD PANEL          |               | 1 PC   |
| B2 (BOX 2) |                          |               |        |
| D          | RIGHT EAR PANEL          |               | 1 PC   |
| E          | LEFT EAR PANEL           |               | 1 PC   |
| F          | EAR PANEL SUPPORT        |               | 2 PCS  |
| B3 (BOX 3) |                          |               |        |
| G          | FOOTBOARD                | STANDARD      | 1 PC   |
| Н          | LEFT BED RAIL            |               | 1 PC   |
| I          | RIGHT BED RAIL           | DANAMANAN     | 1 PC   |
| J          | BED SLAT                 |               | 10 PCS |
| K          | BED SLAT WITH HOLES      |               | 3 PCS  |
| L          | BED SLAT SUPPORT         |               | 6 PCS  |
| M          | FOOTBOARD LEG            |               | 2 PCS  |
| N          | CENTER RAIL              |               | 2 PCS  |

### B3 (BOX 3)

|    | PART NAME                                          | FIGURE | QTY   |
|----|----------------------------------------------------|--------|-------|
| О  | CENTER RAIL SUPPORT                                |        | 2 PCS |
| НВ | FROM BOX 1<br>HEADBOARD COMPLETE                   |        | 1 PC  |
| ER | FROM BOX 2<br>LEFT AND RIGHT EAR<br>PANEL COMPLETE |        | 2 PCS |