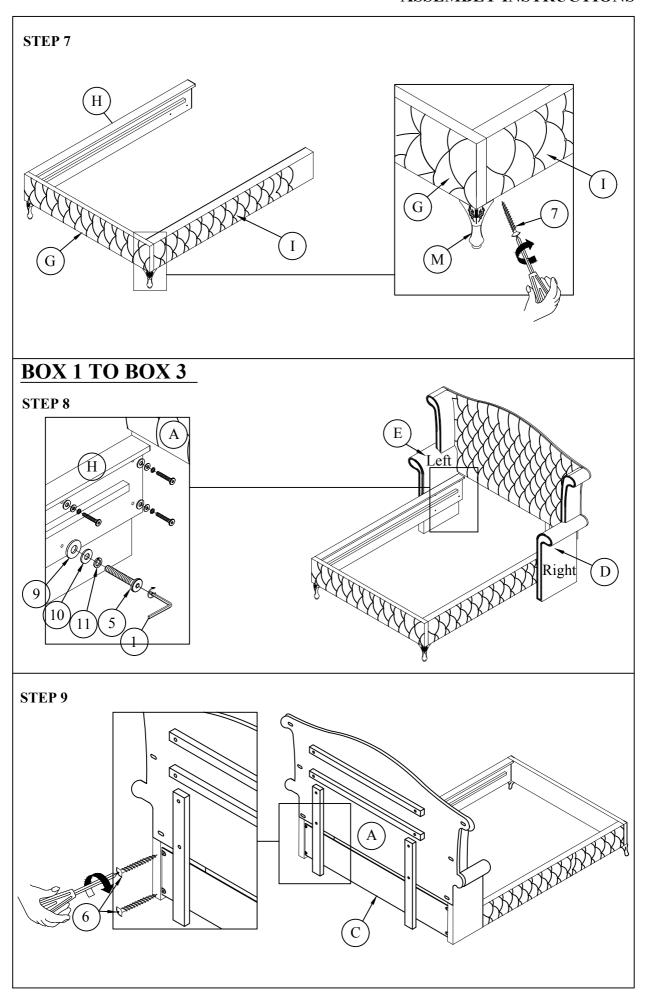

CS |
| 5  | BOLT 4<br>(Ø1/4" x 90mm - RBW)                  | (a)           | 8 PCS  |
| 6  | SHORT PAN HEAD SCREW<br>(#4 x 20mm - RBW)       | <del>()</del> | 4 PCS  |
| 7  | MEDIUM PAN HEAD SCREW<br>(#4 x 25mm - RBW)      | €)ammininit>  | 4 PCS  |
| 8  | LONG PAN HEAD SCREW<br>(#4 x 38mm - RBW)        | <b>€</b>      | 32 PCS |
| 9  | BIG FLAT WASHER<br>(Ø1/4" x 25 x 1.5mm - RBW)   |               | 22 PCS |
| 10 | SMALL FLAT WASHER<br>(Ø1/4" x 19 x 1.5mm - RBW) |               | 22 PCS |
| 11 | LOCK WASHER<br>(Ø1/4" - RBW)                    | •             | 22 PCS |
| 12 | LEVELER<br>(Ø1/4" x 25mm - BLK)                 | COMMIND)      | 6 PCS  |

NOTE: PHILLIPS HEAD SCREW DRIVER IS REQUIRED IN THE ASSEMBLY PROCESS; HOWEVER, MANUFACTURER DOES NOT PROVIDE THIS ITEM.



PAGE 4 OF 8







**PAGE 7 OF 8**