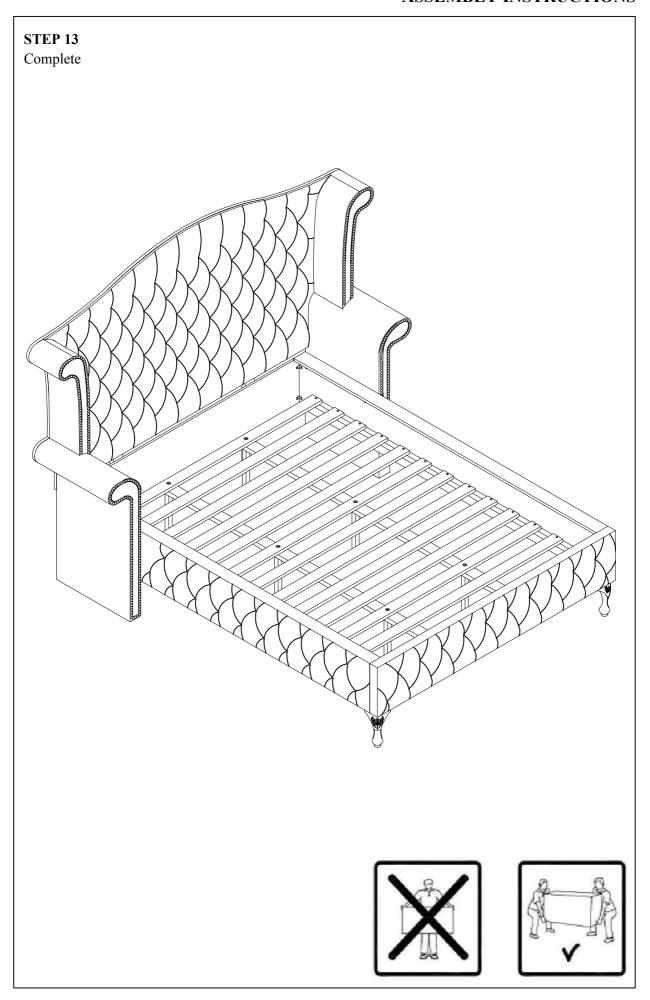

(Ø1/4" x 90mm - RBW)                  | (a)           | 8 PCS  |
| 6  | SHORT PAN HEAD SCREW<br>(#4 x 20mm - RBW)       | <del>()</del> | 4 PCS  |
| 7  | MEDIUM PAN HEAD SCREW<br>(#4 x 25mm - RBW)      | €)ammininit>  | 4 PCS  |
| 8  | LONG PAN HEAD SCREW<br>(#4 x 38mm - RBW)        | <b>€</b>      | 32 PCS |
| 9  | BIG FLAT WASHER<br>(Ø1/4" x 25 x 1.5mm - RBW)   |               | 22 PCS |
| 10 | SMALL FLAT WASHER<br>(Ø1/4" x 19 x 1.5mm - RBW) |               | 22 PCS |
| 11 | LOCK WASHER<br>(Ø1/4" - RBW)                    | •             | 22 PCS |
| 12 | LEVELER<br>(Ø1/4" x 25mm - BLK)                 | COMMIND)      | 6 PCS  |

NOTE: PHILLIPS HEAD SCREW DRIVER IS REQUIRED IN THE ASSEMBLY PROCESS; HOWEVER, MANUFACTURER DOES NOT PROVIDE THIS ITEM.



PAGE 4 OF 8







**PAGE 7 OF 8**