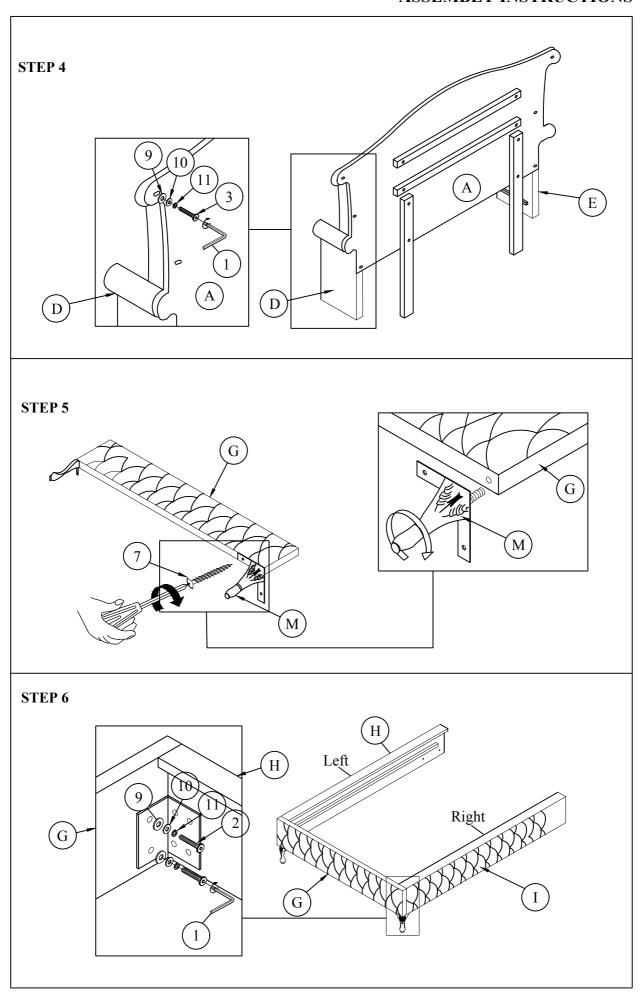

### <u>B1 (BOX 1)</u>

|            | PART NAME                | <b>FIGURE</b> | QTY    |
|------------|--------------------------|---------------|--------|
| A          | HEADBOARD                |               | 1 PC   |
| В          | HEADBOARD<br>SUPPORT LEG |               | 2 PCS  |
| C          | HEADBOARD PANEL          |               | 1 PC   |
| B2 (BOX 2) |                          |               |        |
| D          | RIGHT EAR PANEL          |               | 1 PC   |
| E          | LEFT EAR PANEL           |               | 1 PC   |
| F          | EAR PANEL SUPPORT        |               | 2 PCS  |
| B3 (BOX 3) |                          |               |        |
| G          | FOOTBOARD                | STANDARD      | 1 PC   |
| Н          | LEFT BED RAIL            |               | 1 PC   |
| I          | RIGHT BED RAIL           | DANAMANAN     | 1 PC   |
| J          | BED SLAT                 |               | 10 PCS |
| K          | BED SLAT WITH HOLES      |               | 3 PCS  |
| L          | BED SLAT SUPPORT         |               | 6 PCS  |
| M          | FOOTBOARD LEG            |               | 2 PCS  |
| N          | CENTER RAIL              |               | 2 PCS  |

### B3 (BOX 3)

|    | PART NAME                                          | FIGURE | QTY   |
|----|----------------------------------------------------|--------|-------|
| О  | CENTER RAIL SUPPORT                                |        | 2 PCS |
| НВ | FROM BOX 1<br>HEADBOARD COMPLETE                   |        | 1 PC  |
| ER | FROM BOX 2<br>LEFT AND RIGHT EAR<br>PANEL COMPLETE |        | 2 PCS |