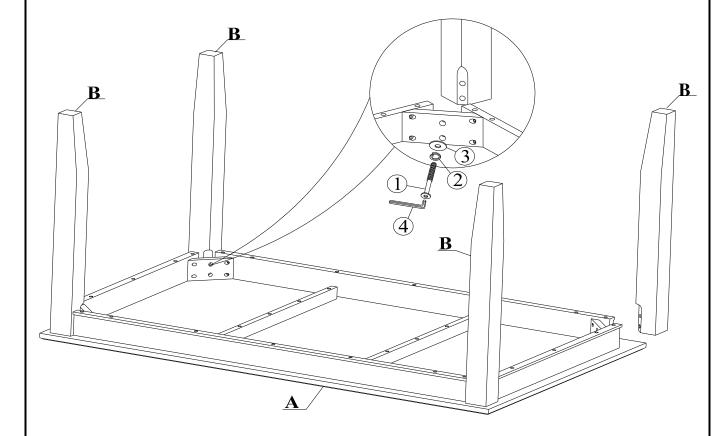

# STEP 1

Attach legs (B) to the top (A) with Bolts (1) and washers (2), (3). Tighten with the Allen Key (4).