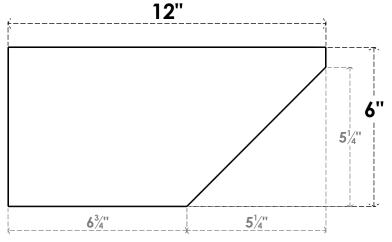

## ITEM NUMBER: RFTURO060X06000X12000X006CON00RCPR

6"W X 6"H X 12"L TIMBERTHANE ROUGH CEDAR CONCORD FAUX WOOD OPEN RAFTER TAIL, 6"L

END, PRIMED TAN

## **SIDE PROFILE**