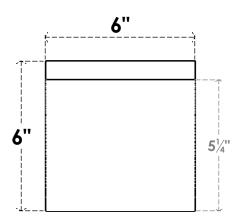

## ITEM NUMBER: RFTURO060X06000X12000X006CON00RCPR

6"W X 6"H X 12"L TIMBERTHANE ROUGH CEDAR CONCORD FAUX WOOD OPEN RAFTER TAIL, 6"L

END, PRIMED TAN

## **FRONT PROFILE**