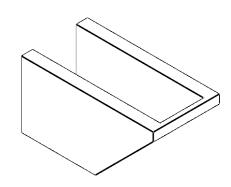

## ITEM NUMBER: RFTURO060X06000X12000X006CON00RCPR

6"W X 6"H X 12"L TIMBERTHANE ROUGH CEDAR CONCORD FAUX WOOD OPEN RAFTER TAIL, 6"L

END, PRIMED TAN

## **ISOMETRIC**

GENERATED DATE: 03/02/2023

**EKENA MILLWORK** 2300 WEST MAIN ST. CLARKSVILLE, TX 75426 TOLL FREE: 866-607-0453 WWW.EKENAMILLWORK.COM

1. INSTALLATION TO BE COMPLETED IN ACCORDANCE WITH MANUFACTURER'S SPECIFICATIONS.
2. DRAWING MAY NOT BE TO SCALE
3. THIS DRAWING IS INTENDED FOR DESIGN AND PLANNING PURPOSES ONLY.
4. ALL INFORMATION CONTAINED HEREIN WAS CURRENT AT THE TIME OF DEVELOPMENT BUT MUST BE REVIEWED AND APPROVED BY THE PRODUCT MANUFACTURER TO BE CONSIDERED ACCURATE.