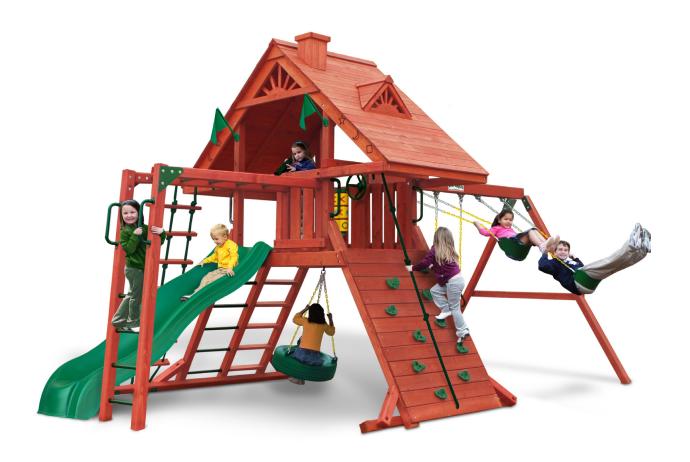

## PLAYSET FEATURES

- Alpine Wave Slide™
- Monkey Bars with Heavy-Duty Metal Rungs
- Rock Wall with Climbing Rope
- Safe Entry Ladder and Metal Rung Ladder Combo
- Deluxe Rope Ladder
- Belt Swings 2
- Trapeze Swing
- 360° Turbo Tire Swing™ with Swivel
- Steering Wheel
- Play Telescope
- Tic-Tac-Toe Panel

- Tongue & Groove Wood Roof featuring Sunbursts, Dormers and a Chimney
- Roof also features Custom Design Patterns of Stars, Crescents, and Diamonds
- 4x4 Natural Cedar Wood Framing
- 4x6 3-Position Swing Beam
- Patented A-Frame Bracket  $^{\scriptscriptstyle{\mathsf{TM}}}$
- Metal Access Handles
- Flag Kits
- Available in Cedar with a Beautiful Redwood Finish