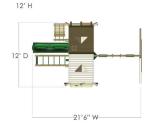

## DIMENSIONS

DIMENSIONS

**ASSEMBLED:** DIMS: 21'W x 12'D x 12'H

DECK DIMS: 4' x 6' HEIGHT: 5'

SWING SET WEIGHT: 895 LBS.

PACKAGED:

PALLET DIMS: 120"W x 47"D x 36"H

PALLET WEIGHT: 1010 LBS.