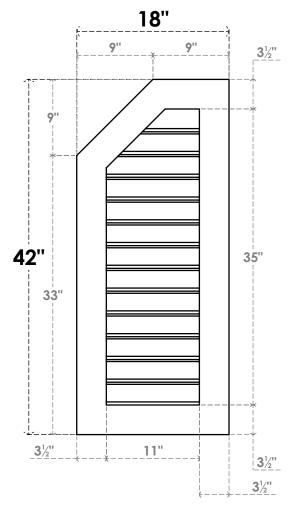

## GVPOL18X4201SF

18"W X 42"H HALF OCTAGON TOP LEFT SURFACE MOUNT PVC GABLE VENT: FUNCTIONAL, W/ 3-1/2"W X 1"P STANDARD FRAME

**VENTING AREA: 31.54 SQ IN** LOUVER HEIGHT: 2 3/4"

LOUVER QTY: 13

**FRONT** 

SIDE