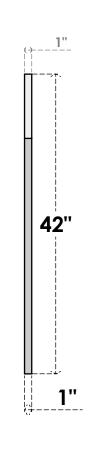

## GVPOL18X4201SF

18"W X 42"H HALF OCTAGON TOP LEFT SURFACE MOUNT PVC GABLE VENT: FUNCTIONAL, W/ 3-1/2"W X 1"P STANDARD FRAME

**VENTING AREA: 31.54 SQ IN** LOUVER HEIGHT: 2 3/4"

LOUVER QTY: 13

**FRONT** 

SIDE