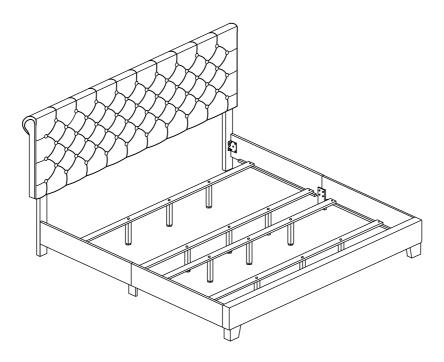

# **PARTS LIST**

# PLEASE CHECK TO ENSURE ALL PARTS ARE IN THE BOX

| PLEASE CHECK TO ENSURE ALL PARTS ARE IN THE BUX |            |         |              |                        |      |
|-------------------------------------------------|------------|---------|--------------|------------------------|------|
| -                                               | A 1PC      |         |              | L 1PC                  |      |
| Headboard Panel                                 |            |         | Left Head    | lboard Leg             |      |
|                                                 |            |         | 000          | 0000                   |      |
| R                                               | 1PC        | В       | 1PC          | С                      | 2PCS |
| Right Head                                      | dboard Leg | Footboa | rd Panel     | Feet                   |      |
| 000                                             |            |         |              |                        |      |
| D                                               | 2PCS       | E       | 2PCS         | F                      | 2PCS |
| Side                                            | Rails      | Side    | Rails        | Side Rail Support Legs |      |
|                                                 |            |         |              |                        |      |
| G 4PCS                                          |            | Н       | 12PCS        |                        |      |
| Slats                                           |            |         | Support Legs |                        |      |
|                                                 |            |         |              |                        |      |

This page lists all contents included in the box. Please take the time to identify the hardware, as well as, the individual components to this product. As you unpack and prepare for assembly, place the contents on a well-padded area to protect them from damage.