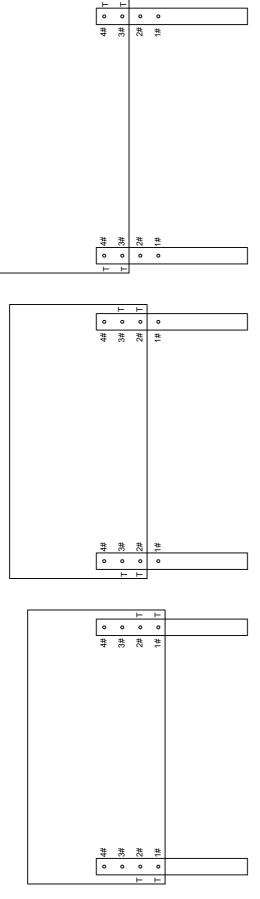

# IMPORTANT

Please check the thickness of your mattress and box spring before proceeding.

| BOX Spring Adjustable Headboard Height | T match 1# | T match 2# | T match 3# | T match 4# |
|----------------------------------------|------------|------------|------------|------------|
| BOX Spring<br>+Mattress                | 10"        | 14"        | 18"        | 22"        |

# **IMPORTANT!!**

Tips:

\*\*Please check the thickness of your mattress and box spring before proceeding.

1)

Assemble the Headboard Panel (A) and the Legs (R & L). (DO NOT FULLY TIGHTEN BOLTS AT THIS STEP.)