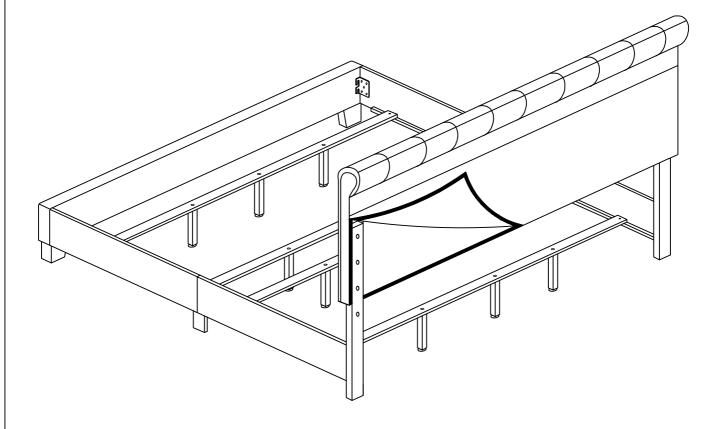

Allen Wrench M5 x 2 1/2"

6)
Adjust the unit to be evenly aligned, then secure all bolts tightly.
Close the fabric lining behind the headboard.