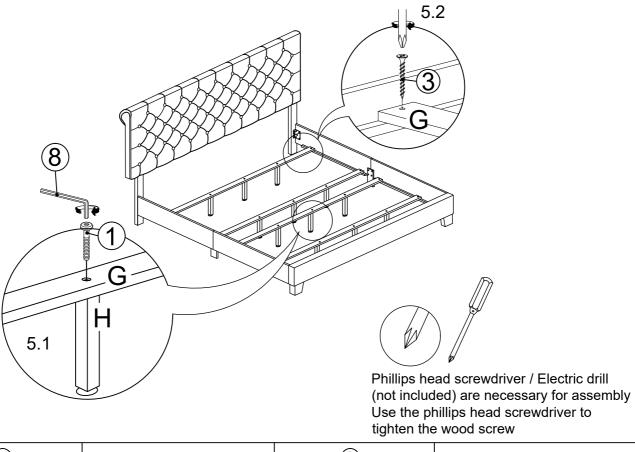

5)
Attach the Support Legs (H) to Slat (G). Then attach Slat (G) to Side Rail (D) & (E). Tighten all bolts once the bed is level.

| 1                            | 12PCS | 3                 | 8PCS |
|------------------------------|-------|-------------------|------|
| Allen Bolts Ø 5/16" x 1 1/8" |       | Screw F4 x 1 1/4" |      |
|                              |       |                   |      |
| (                            | 8     |                   | 1PC  |

Allen Wrench M5 x 2 1/2"

6)
Adjust the unit to be evenly aligned, then secure all bolts tightly.
Close the fabric lining behind the headboard.