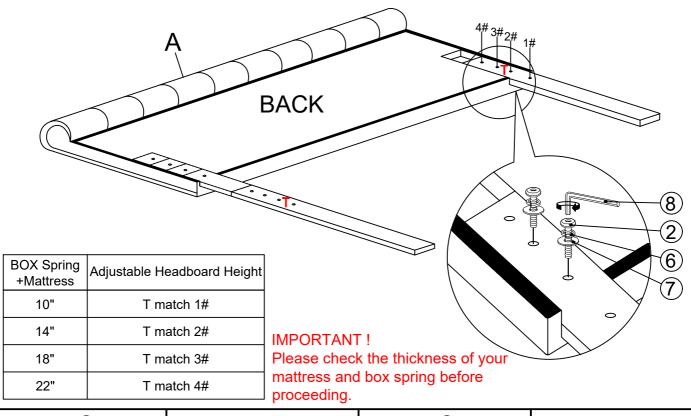

# IMPORTANT

Please check the thickness of your mattress and box spring before proceeding.

| BOX Spring Adjustable Headboard Height | T match 1# | T match 2# | T match 3# | T match 4# |
|----------------------------------------|------------|------------|------------|------------|
| BOX Spring<br>+Mattress                | 10"        | 14"        | 18"        | 22"        |

# **IMPORTANT!!**

Tips:

\*\*Please check the thickness of your mattress and box spring before proceeding.

1)

Assemble the Headboard Panel (A) and the Legs (R & L). (DO NOT FULLY TIGHTEN BOLTS AT THIS STEP.)