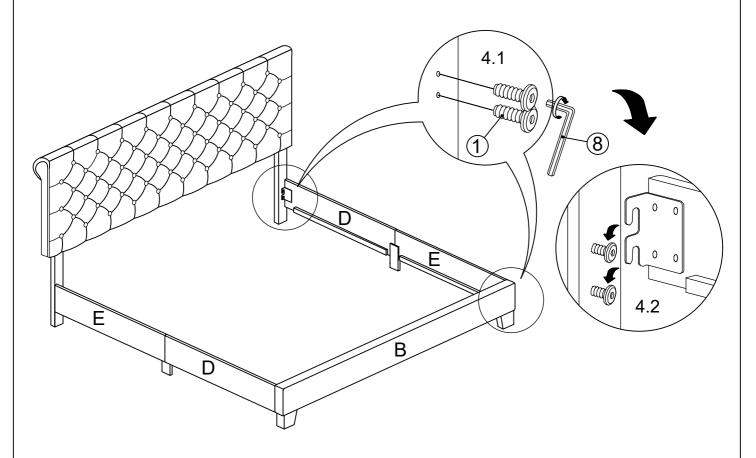

4) Attach loosely hardware (1) to the Headboard Legs (L) &(R) and Footboard (B). Then attach Side Rail (D) & (E) to the Headboard Legs and Footboard by pushing the bracket down, ensuring it locks into hardware (1).