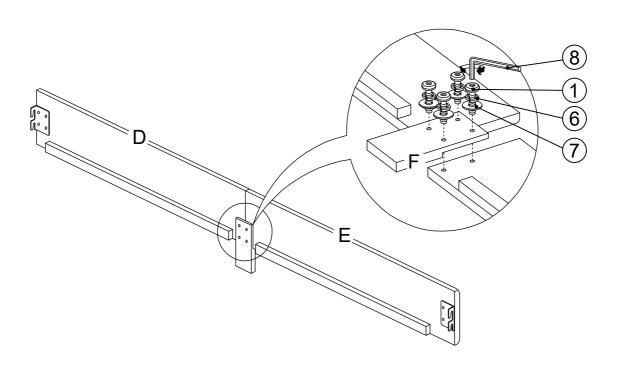

2) Assemble the Footboard (B) & Feet (C).

Allen Bolts Ø 5/16" x 2 1/4"

(5) 2PCS (8) 1PC

Wood Dowels Ø5/16" x 1 1/8" Allen Wrench M5 x 2 1/2"

3)
Join side rail (D) and (E) together with the side rail support legs (F).