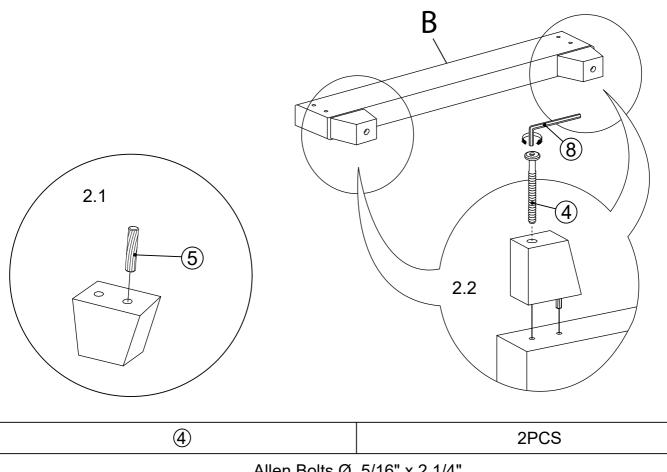

2) Assemble the Footboard (B) & Feet (C).

Allen Bolts Ø 5/16" x 2 1/4"

(5) 2PCS (8) 1PC

Wood Dowels Ø5/16" x 1 1/8" Allen Wrench M5 x 2 1/2"

3)
Join side rail (D) and (E) together with the side rail support legs (F).