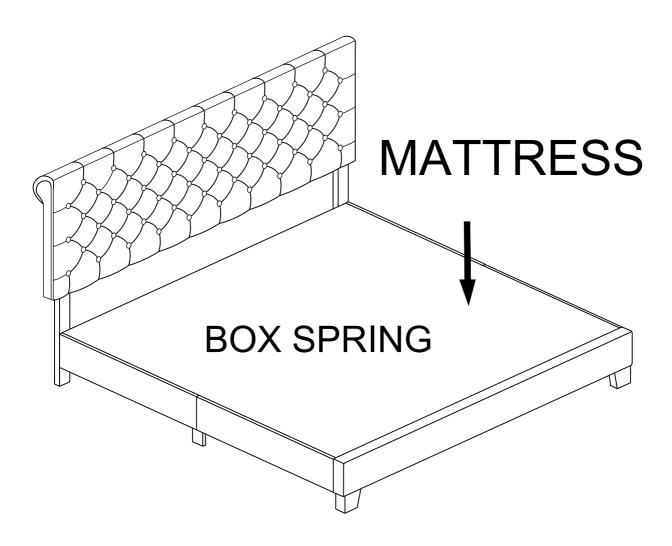

# IMPORTANT

Please check the thickness of your mattress and box spring before proceeding.

| BOX Spring Adjustable Headboard Height | T match 1# | T match 2# | T match 3# | T match 4# |
|----------------------------------------|------------|------------|------------|------------|
| BOX Spring<br>+Mattress                | 10"        | 14"        | 18"        | 22"        |