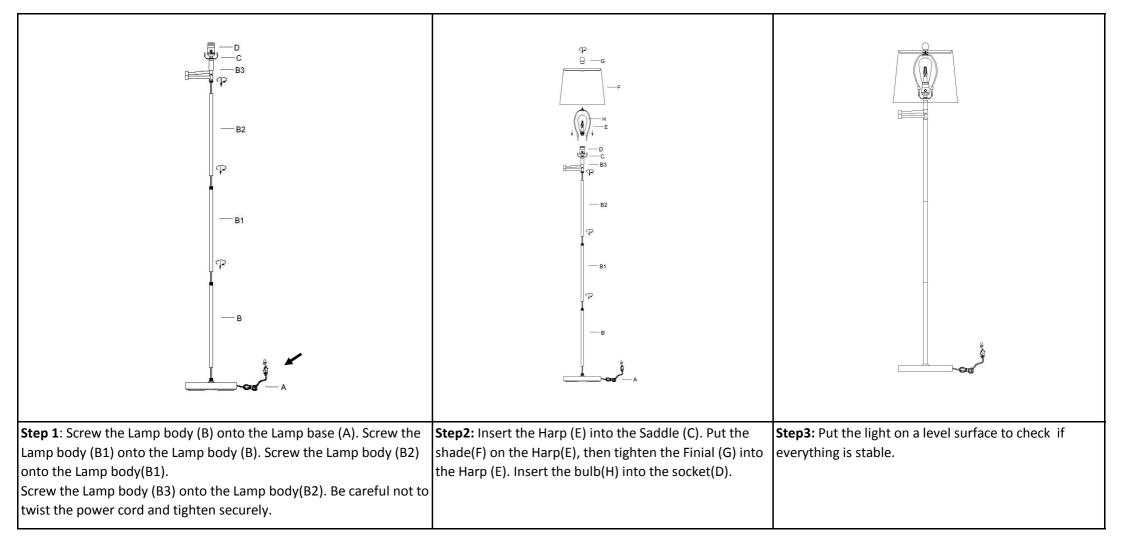

| PIECE | DESCRIPTION | PICTURE | QUANTITY | PIECE | DESCRIPTION | PICTURE | QUANTITY |
|-------|-------------|---------|----------|-------|-------------|---------|----------|
| A     | Lamp base   |         | 1X       | E     | Harp        |         | 1X       |
| В     | Lamp Body   |         | 1X       | F     | Shade       |         | 1X       |
| с     | Saddle      |         | 1X       | G     | Finial      |         | 1X       |
| D     | Socket      |         | 1X       | Н     | Bulb        |         | 1X       |

### PREPARATION

- \* Before beginning assembly of product, make sure all parts are present. Compare parts with package contents list and hardware contents list.
- \* If any part is missing or damaged, do not attempt to assemble the product.
- \* Estimated Assembly Time: 15 minutes.
- \* If you are having difficulty, our friendly Customer Care team is always here to help.