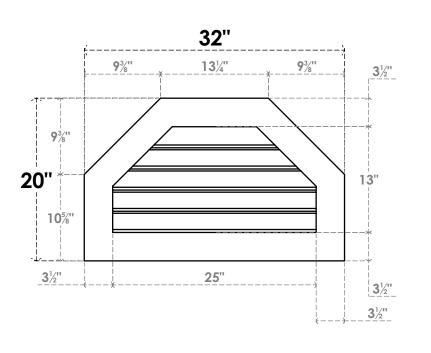

## GVPOT32X2001SF

32"W X 20"H OCTAGONAL TOP SURFACE MOUNT PVC GABLE VENT: FUNCTIONAL, W/ 3-1/2"W X 1"P STANDARD FRAME

**VENTING AREA: 21.58 SQ IN** 

LOUVER HEIGHT: 2 5/8"

LOUVER QTY: 5

**FRONT** 

SIDE

EKENA MILLWORK 2300 WEST MAIN ST. CLARKSVILLE, TX 75426 TOLL FREE: 866-607-0453 WWW.EKENAMILLWORK.COM