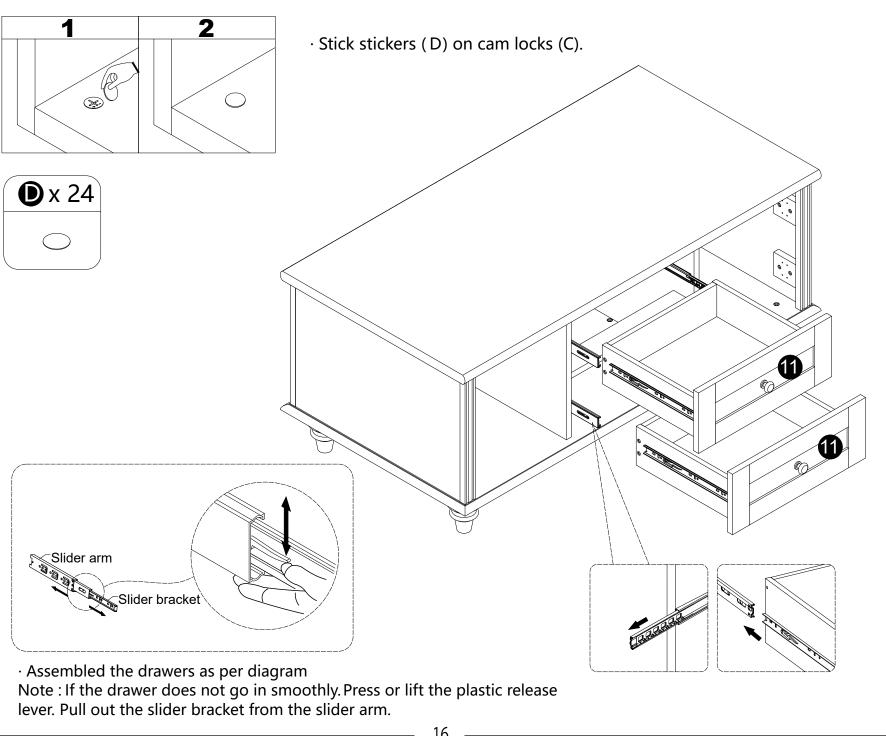

- · Attach panel(4) to panel(5).
- · Insert and secure cam locks(C) to panel(4) to lock it.
- · Attach panel(4) to panel(6).
- · Insert and secure cam locks(C) to panel(4) to lock it.

- · Screw cam bolts(B) into panel(7).
- · Insert dowels(A) into panel(7).

· Attach parts (I) to panel (7) with bolts (J) correctly.

| <b>B</b> x 10 | <b>(M)</b> x 4 | <b>1</b> |
|---------------|----------------|----------|
|               |                | Titte    |

- $\cdot$  Screw cam bolts(B) into panel(1).
- · Attach parts (M) to panel (1) with screws (N) correctly.

**(** 

**G** 

**1** x 4

- $\cdot$  Attach panels (14) to panels (12,13) with screws (E).
- · Carefully slide panels (9) into place along the bottom of the assembly.

- · Screw cam bolts(B) into panels(11).
- · Attach parts (I) to panels (11) with bolts (J) correctly.

- · Attach panels (11) to panels (12,13).
- · Insert and secure cam locks(C) to panels (12,13) to lock it.