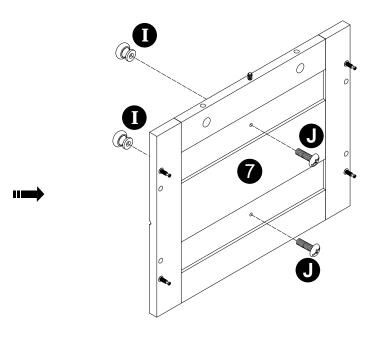

· Attach parts (I) to panel (7) with bolts (J) correctly.

| <b>B</b> x 10 | <b>(M)</b> x 4 | <b>1</b> |
|---------------|----------------|----------|
|               |                | Titte    |

- $\cdot$  Screw cam bolts(B) into panel(1).
- · Attach parts (M) to panel (1) with screws (N) correctly.