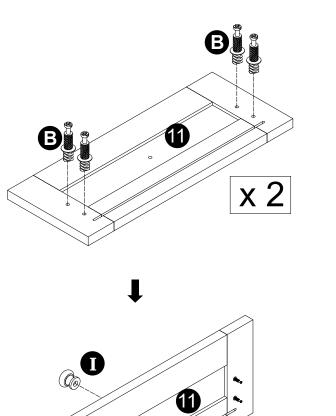

**(** 

**G** 

**1** x 4

- $\cdot$  Attach panels (14) to panels (12,13) with screws (E).
- · Carefully slide panels (9) into place along the bottom of the assembly.

- · Screw cam bolts(B) into panels(11).
- · Attach parts (I) to panels (11) with bolts (J) correctly.