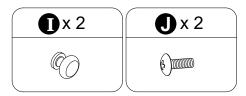

### •The provided glue(G) is to secure When first inserting dowels, locate the wood dowels(A) in place. appropriate hole for the dowel, place a Cam bolt Cam lock Sticker Wooden dowel Ø8x30mm Ø15x9mm Ø6x35mm small amount of glue in the hole and insert the dowel. **D**x 28 **B**x 24 **C**x 24 **A**x 24 Wipe away excess glue immediately. ( ) ALLIANIAN DITTITUTE. Screw Screw Glue tube Footpads Ø4x40 Ø4x30 **3** x 8 **3** x 10 **G**x 1 **(1)** x 4 • In future assembly steps when dowels are necessary to attach assembly parts together, place a small amount of glue on the end of the dowel before attaching parts together. Wipe away excess glue immediately. Handle bolt Handle bolt Handle Handle Ø5/32\*21mm Ø5/32\*12mm **(** x 4 **1** x 8 **1** x 4 ①x4 (4) IIII ( TITE Philips head screwdriver Screw Screw required for assembly (not Door stopper included) Ø3\*14 Ø3.5\*14 Europe hinge 8 x **O**x 8 **M**x 4 **P**x 48