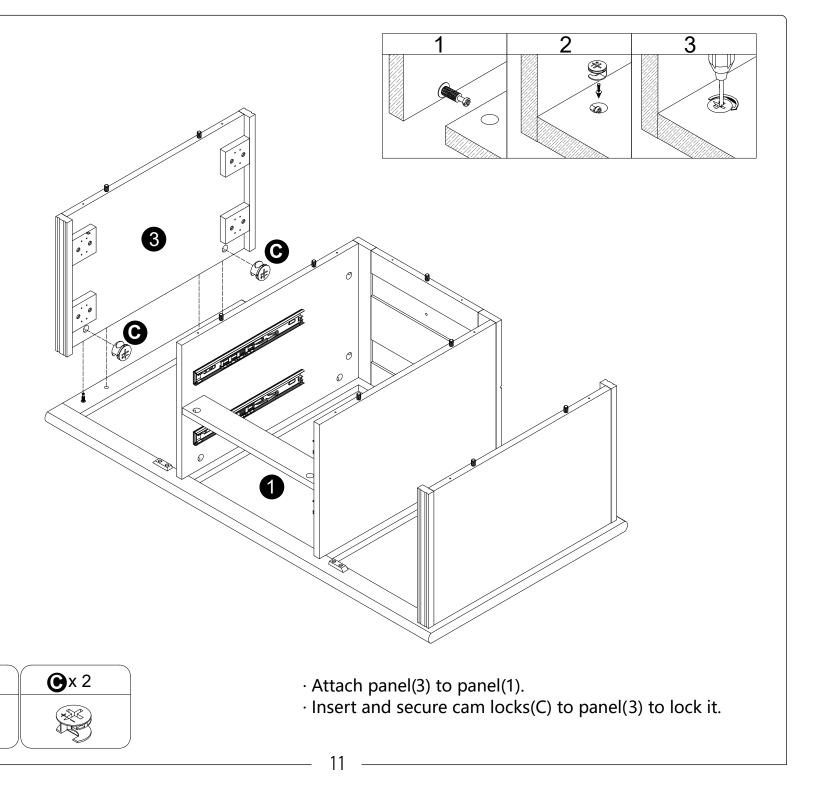

- · Attach panels (11) to panels (12,13).
- · Insert and secure cam locks(C) to panels (12,13) to lock it.