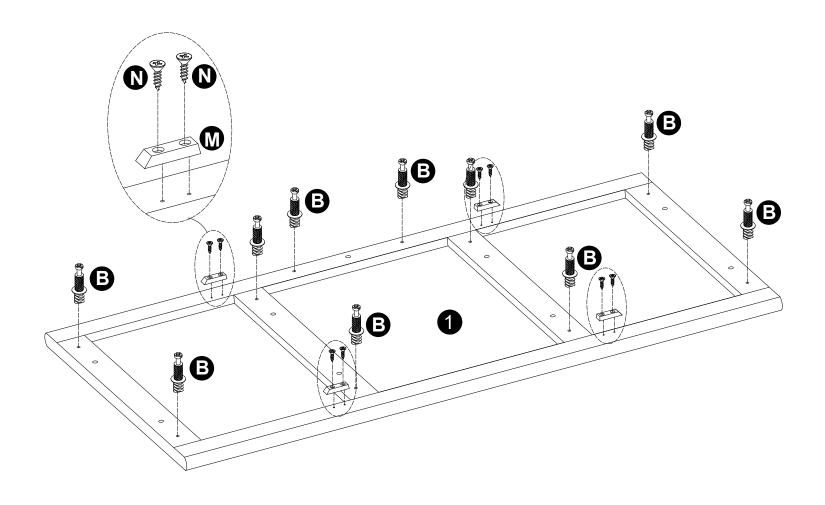

· Attach parts (I) to panel (7) with bolts (J) correctly.

| <b>B</b> x 10 | <b>(M)</b> x 4 | <b>1</b> |
|---------------|----------------|----------|
|               |                | Titte    |

- $\cdot$  Screw cam bolts(B) into panel(1).
- · Attach parts (M) to panel (1) with screws (N) correctly.