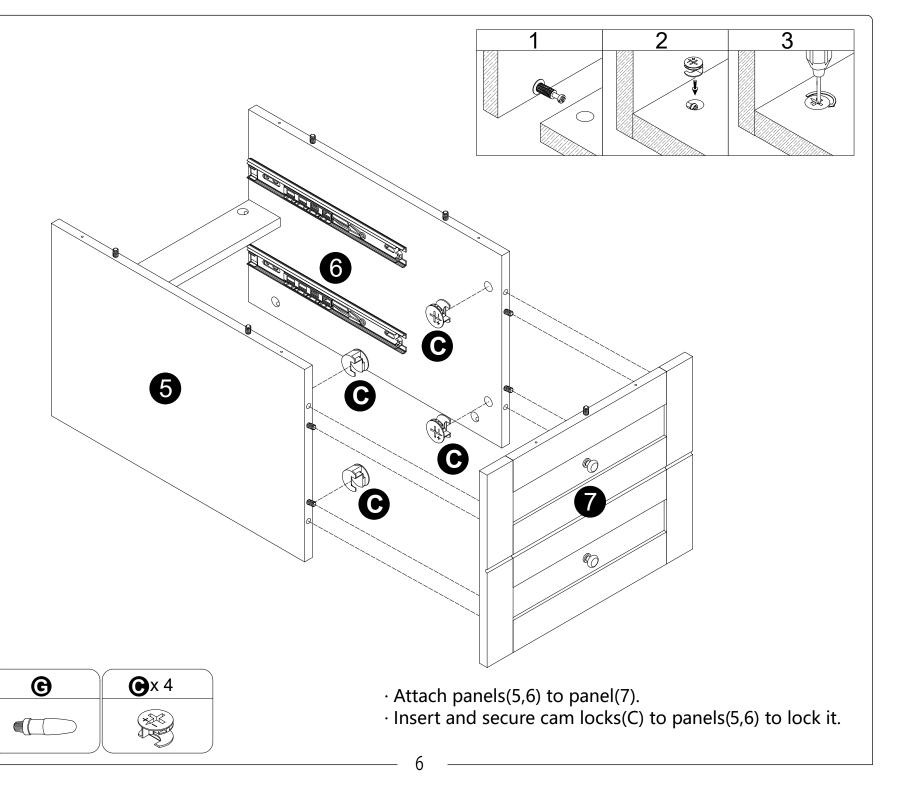

- · Attach panel(4) to panel(5).
- · Insert and secure cam locks(C) to panel(4) to lock it.
- · Attach panel(4) to panel(6).
- · Insert and secure cam locks(C) to panel(4) to lock it.

- · Screw cam bolts(B) into panel(7).
- · Insert dowels(A) into panel(7).