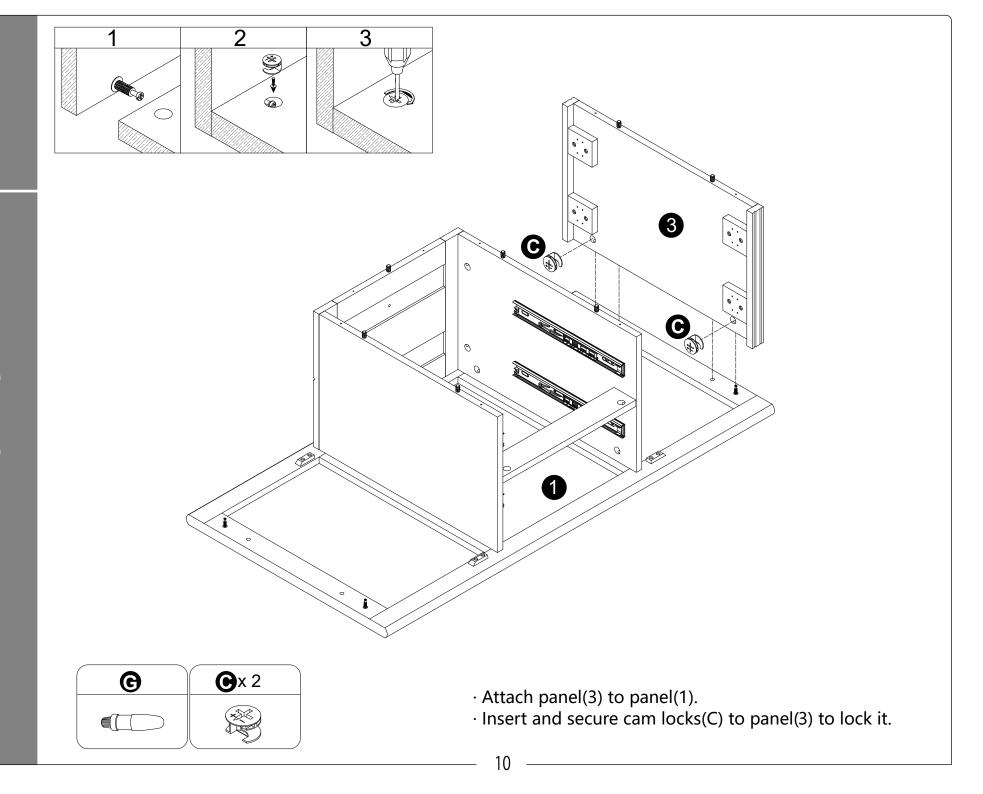

- · Attach panels (11) to panels (12,13).
- · Insert and secure cam locks(C) to panels (12,13) to lock it.