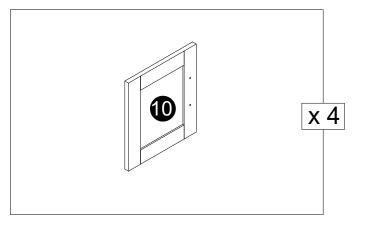

**(** 

**G** 

**1** x 4

- $\cdot$  Attach panels (14) to panels (12,13) with screws (E).
- · Carefully slide panels (9) into place along the bottom of the assembly.

- · Screw cam bolts(B) into panels(11).
- · Attach parts (I) to panels (11) with bolts (J) correctly.