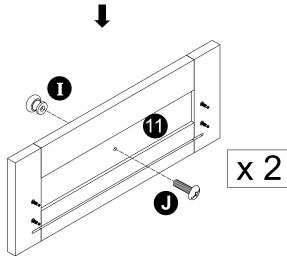

**(** 

**G** 

**1** x 4

- $\cdot$  Attach panels (14) to panels (12,13) with screws (E).
- · Carefully slide panels (9) into place along the bottom of the assembly.

- · Screw cam bolts(B) into panels(11).
- · Attach parts (I) to panels (11) with bolts (J) correctly.