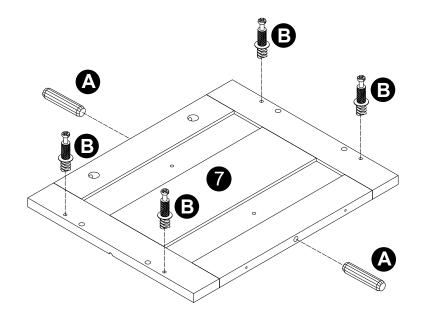

- · Attach panel(4) to panel(5).
- · Insert and secure cam locks(C) to panel(4) to lock it.
- · Attach panel(4) to panel(6).
- · Insert and secure cam locks(C) to panel(4) to lock it.

- · Screw cam bolts(B) into panel(7).
- · Insert dowels(A) into panel(7).