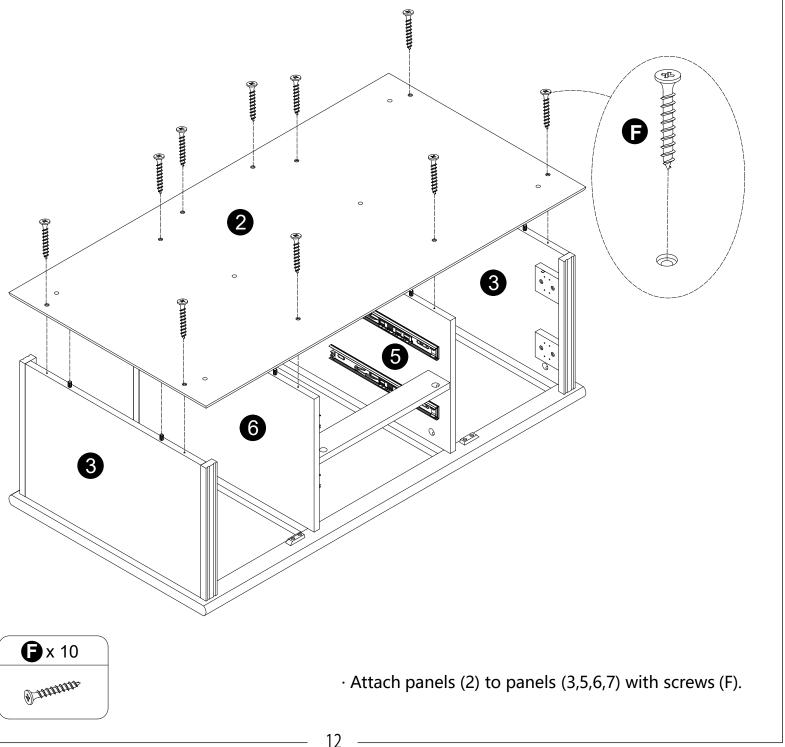

### •The provided glue(G) is to secure When first inserting dowels, locate the wood dowels(A) in place. appropriate hole for the dowel, place a Cam bolt Cam lock Sticker Wooden dowel Ø8x30mm Ø15x9mm Ø6x35mm small amount of glue in the hole and insert the dowel. **D**x 28 **B**x 24 **C**x 24 **A**x 24 Wipe away excess glue immediately. ( ) ALLIANIAN DITTITUTE. Screw Screw Glue tube Footpads Ø4x40 Ø4x30 **3** x 8 **3** x 10 **G**x 1 **(1)** x 4 • In future assembly steps when dowels are necessary to attach assembly parts together, place a small amount of glue on the end of the dowel before attaching parts together. Wipe away excess glue immediately. Handle bolt Handle bolt Handle Handle Ø5/32\*21mm Ø5/32\*12mm **(** x 4 **1** x 8 **1** x 4 ①x4 (4) IIII ( TITE Philips head screwdriver Screw Screw required for assembly (not Door stopper included) Ø3\*14 Ø3.5\*14 Europe hinge 8 x **O**x 8 **M**x 4 **P**x 48