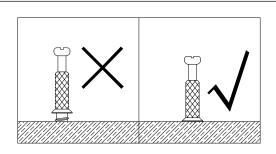

### •The provided glue(G) is to secure When first inserting dowels, locate the wood dowels(A) in place. appropriate hole for the dowel, place a Cam bolt Cam lock Sticker Wooden dowel Ø8x30mm Ø15x9mm Ø6x35mm small amount of glue in the hole and insert the dowel. **D**x 28 **B**x 24 **C**x 24 **A**x 24 Wipe away excess glue immediately. ( ) ALLIANIAN DITTITUTE. Screw Screw Glue tube Footpads Ø4x40 Ø4x30 **3** x 8 **3** x 10 **G**x 1 **(1)** x 4 • In future assembly steps when dowels are necessary to attach assembly parts together, place a small amount of glue on the end of the dowel before attaching parts together. Wipe away excess glue immediately. Handle bolt Handle bolt Handle Handle Ø5/32\*21mm Ø5/32\*12mm **(** x 4 **1** x 8 **1** x 4 ①x4 (4) IIII ( TITE Philips head screwdriver Screw Screw required for assembly (not Door stopper included) Ø3\*14 Ø3.5\*14 Europe hinge 8 x **O**x 8 **M**x 4 **P**x 48