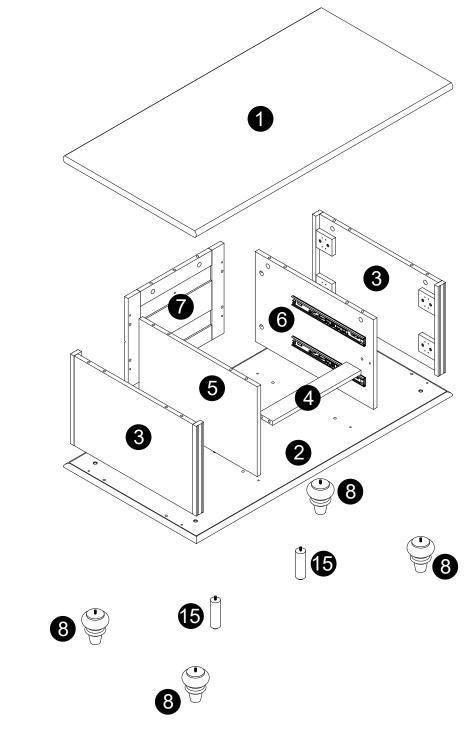

### •The provided glue(G) is to secure When first inserting dowels, locate the wood dowels(A) in place. appropriate hole for the dowel, place a Cam bolt Cam lock Sticker Wooden dowel Ø8x30mm Ø15x9mm Ø6x35mm small amount of glue in the hole and insert the dowel. **D**x 28 **B**x 24 **C**x 24 **A**x 24 Wipe away excess glue immediately. ( ) ALLIANIAN DITTITUTE. Screw Screw Glue tube Footpads Ø4x40 Ø4x30 **3** x 8 **3** x 10 **G**x 1 **(1)** x 4 • In future assembly steps when dowels are necessary to attach assembly parts together, place a small amount of glue on the end of the dowel before attaching parts together. Wipe away excess glue immediately. Handle bolt Handle bolt Handle Handle Ø5/32\*21mm Ø5/32\*12mm **(** x 4 **1** x 8 **1** x 4 ①x4 (4) IIII ( TITE Philips head screwdriver Screw Screw required for assembly (not Door stopper included) Ø3\*14 Ø3.5\*14 Europe hinge 8 x **O**x 8 **M**x 4 **P**x 48

- · Attach panel(4) to panel(5).
- · Insert and secure cam locks(C) to panel(4) to lock it.
- · Attach panel(4) to panel(6).
- · Insert and secure cam locks(C) to panel(4) to lock it.

- · Screw cam bolts(B) into panel(7).
- · Insert dowels(A) into panel(7).

· Attach parts (I) to panel (7) with bolts (J) correctly.

| <b>B</b> x 10 | <b>(M)</b> x 4 | <b>1</b> |
|---------------|----------------|----------|
|               |                | Titte    |

- $\cdot$  Screw cam bolts(B) into panel(1).
- · Attach parts (M) to panel (1) with screws (N) correctly.