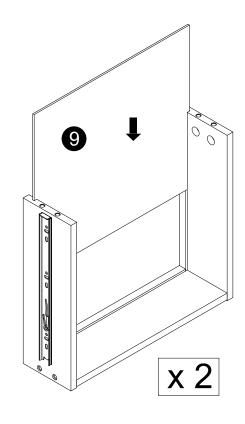

**(** 

**G** 

**1** x 4

- $\cdot$  Attach panels (14) to panels (12,13) with screws (E).
- · Carefully slide panels (9) into place along the bottom of the assembly.

- · Screw cam bolts(B) into panels(11).
- · Attach parts (I) to panels (11) with bolts (J) correctly.