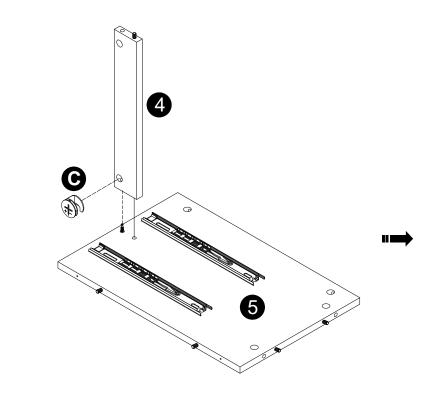

- · Attach panel(4) to panel(5).
- · Insert and secure cam locks(C) to panel(4) to lock it.
- · Attach panel(4) to panel(6).
- · Insert and secure cam locks(C) to panel(4) to lock it.

- · Screw cam bolts(B) into panel(7).
- · Insert dowels(A) into panel(7).