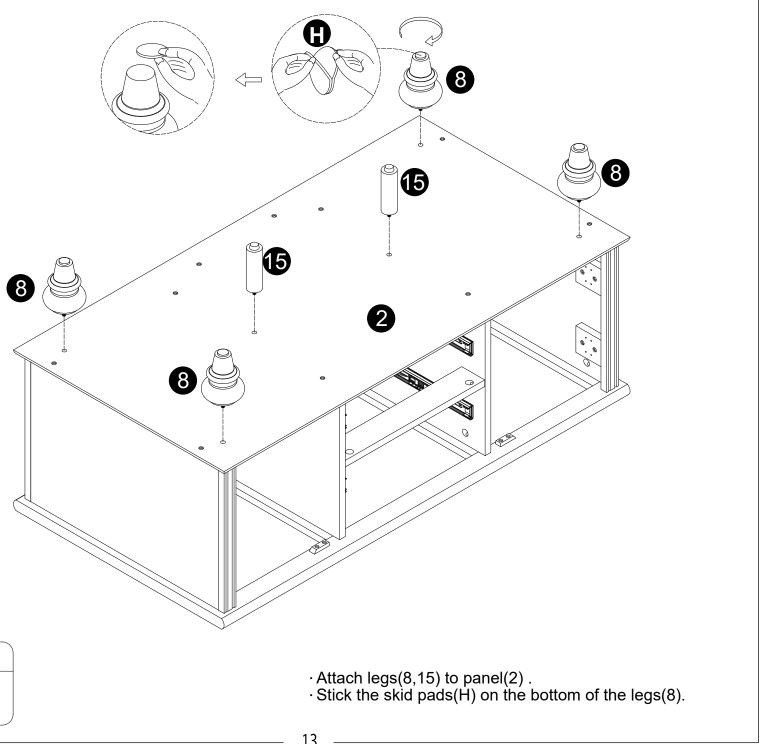

### •The provided glue(G) is to secure When first inserting dowels, locate the wood dowels(A) in place. appropriate hole for the dowel, place a Cam bolt Cam lock Sticker Wooden dowel Ø8x30mm Ø15x9mm Ø6x35mm small amount of glue in the hole and insert the dowel. **D**x 28 **B**x 24 **C**x 24 **A**x 24 Wipe away excess glue immediately. ( ) ALLIANIAN DITTITUTE. Screw Screw Glue tube Footpads Ø4x40 Ø4x30 **3** x 8 **3** x 10 **G**x 1 **(1)** x 4 • In future assembly steps when dowels are necessary to attach assembly parts together, place a small amount of glue on the end of the dowel before attaching parts together. Wipe away excess glue immediately. Handle bolt Handle bolt Handle Handle Ø5/32\*21mm Ø5/32\*12mm **(** x 4 **1** x 8 **1** x 4 ①x4 (4) IIII ( TITE Philips head screwdriver Screw Screw required for assembly (not Door stopper included) Ø3\*14 Ø3.5\*14 Europe hinge 8 x **O**x 8 **M**x 4 **P**x 48