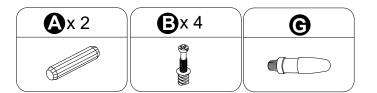

### •The provided glue(G) is to secure When first inserting dowels, locate the wood dowels(A) in place. appropriate hole for the dowel, place a Cam bolt Cam lock Sticker Wooden dowel Ø8x30mm Ø15x9mm Ø6x35mm small amount of glue in the hole and insert the dowel. **D**x 28 **B**x 24 **C**x 24 **A**x 24 Wipe away excess glue immediately. ( ) ALLIANIAN DITTITUTE. Screw Screw Glue tube Footpads Ø4x40 Ø4x30 **3** x 8 **3** x 10 **G**x 1 **(1)** x 4 • In future assembly steps when dowels are necessary to attach assembly parts together, place a small amount of glue on the end of the dowel before attaching parts together. Wipe away excess glue immediately. Handle bolt Handle bolt Handle Handle Ø5/32\*21mm Ø5/32\*12mm **(** x 4 **1** x 8 **1** x 4 ①x4 (4) IIII ( TITE Philips head screwdriver Screw Screw required for assembly (not Door stopper included) Ø3\*14 Ø3.5\*14 Europe hinge 8 x **O**x 8 **M**x 4 **P**x 48