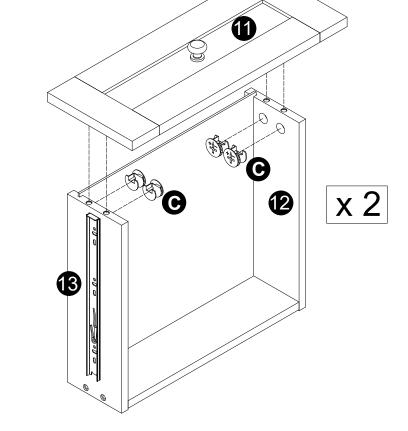

- · Attach panels (11) to panels (12,13).
- · Insert and secure cam locks(C) to panels (12,13) to lock it.