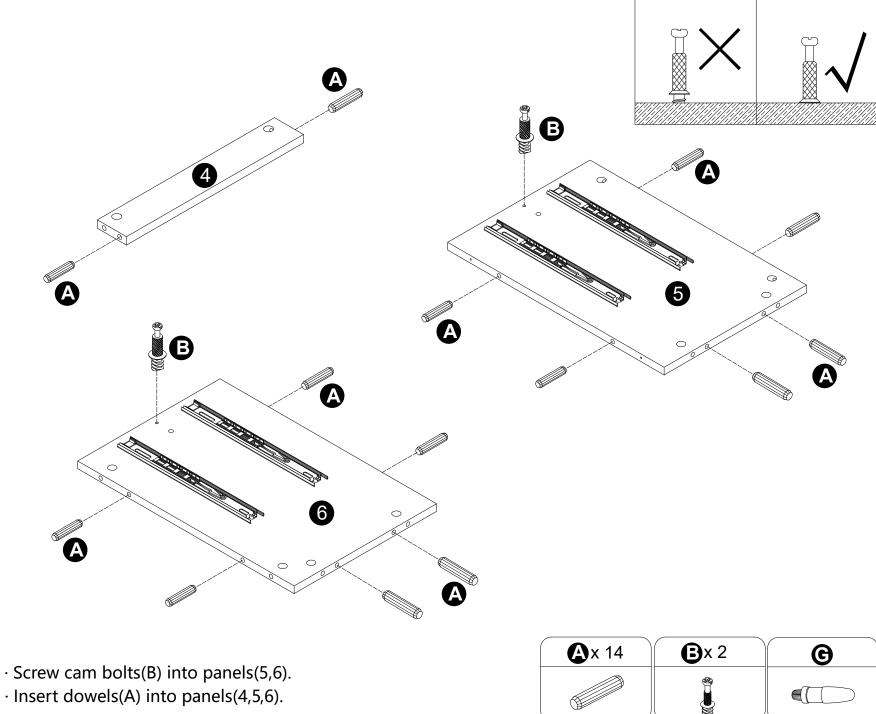

### •The provided glue(G) is to secure When first inserting dowels, locate the wood dowels(A) in place. appropriate hole for the dowel, place a Cam bolt Cam lock Sticker Wooden dowel Ø8x30mm Ø15x9mm Ø6x35mm small amount of glue in the hole and insert the dowel. **D**x 28 **B**x 24 **C**x 24 **A**x 24 Wipe away excess glue immediately. ( ) ALLIANIAN DITTITUTE. Screw Screw Glue tube Footpads Ø4x40 Ø4x30 **3** x 8 **3** x 10 **G**x 1 **(1)** x 4 • In future assembly steps when dowels are necessary to attach assembly parts together, place a small amount of glue on the end of the dowel before attaching parts together. Wipe away excess glue immediately. Handle bolt Handle bolt Handle Handle Ø5/32\*21mm Ø5/32\*12mm **(** x 4 **1** x 8 **1** x 4 ①x4 (4) IIII ( TITE Philips head screwdriver Screw Screw required for assembly (not Door stopper included) Ø3\*14 Ø3.5\*14 Europe hinge 8 x **O**x 8 **M**x 4 **P**x 48

- · Attach panel(4) to panel(5).
- · Insert and secure cam locks(C) to panel(4) to lock it.
- · Attach panel(4) to panel(6).
- · Insert and secure cam locks(C) to panel(4) to lock it.

- · Screw cam bolts(B) into panel(7).
- · Insert dowels(A) into panel(7).