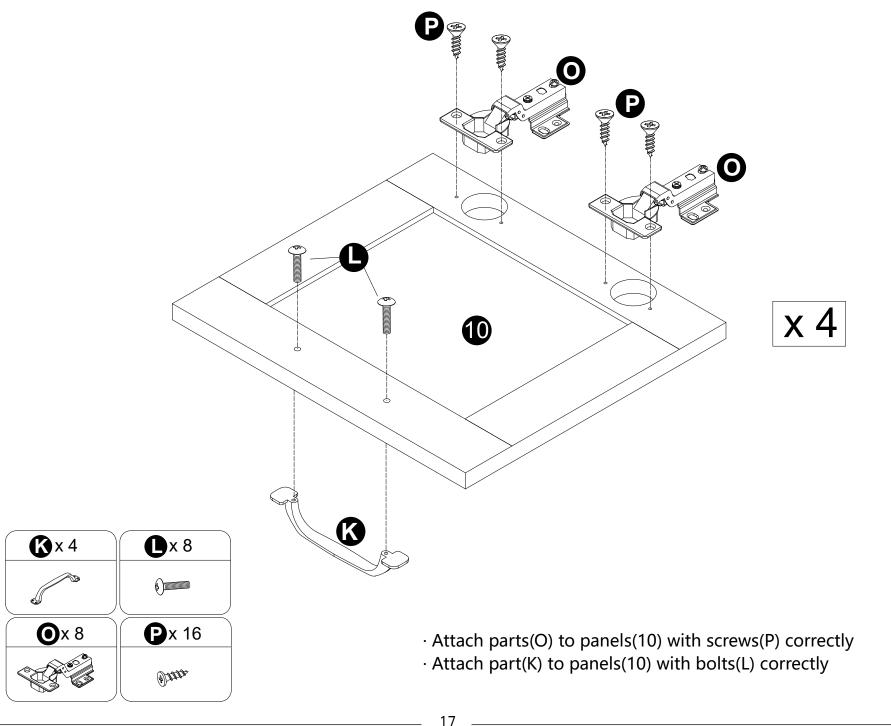

· Attach parts (I) to panel (7) with bolts (J) correctly.

| <b>B</b> x 10 | <b>(M)</b> x 4 | <b>1</b> |
|---------------|----------------|----------|
|               |                | Titte    |

- $\cdot$  Screw cam bolts(B) into panel(1).
- · Attach parts (M) to panel (1) with screws (N) correctly.