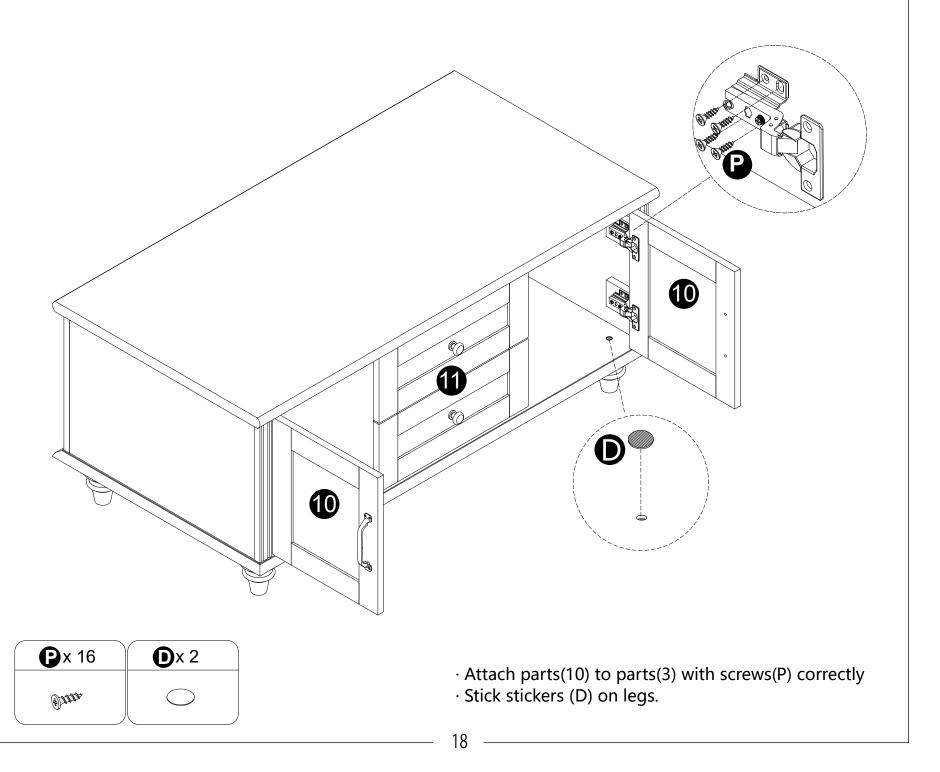

- · Attach panel(4) to panel(5).
- · Insert and secure cam locks(C) to panel(4) to lock it.
- · Attach panel(4) to panel(6).
- · Insert and secure cam locks(C) to panel(4) to lock it.

- · Screw cam bolts(B) into panel(7).
- · Insert dowels(A) into panel(7).

· Attach parts (I) to panel (7) with bolts (J) correctly.

| <b>B</b> x 10 | <b>(M)</b> x 4 | <b>1</b> |
|---------------|----------------|----------|
|               |                | Titte    |

- $\cdot$  Screw cam bolts(B) into panel(1).
- · Attach parts (M) to panel (1) with screws (N) correctly.

**(** 

**G** 

**1** x 4

- $\cdot$  Attach panels (14) to panels (12,13) with screws (E).
- · Carefully slide panels (9) into place along the bottom of the assembly.

- · Screw cam bolts(B) into panels(11).
- · Attach parts (I) to panels (11) with bolts (J) correctly.

- · Attach panels (11) to panels (12,13).
- · Insert and secure cam locks(C) to panels (12,13) to lock it.