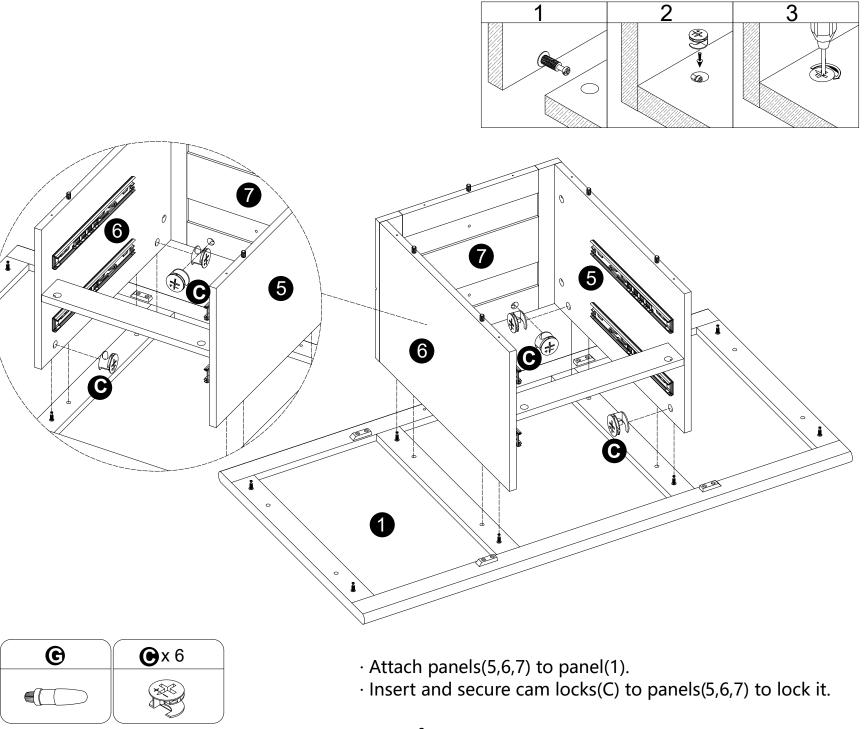

- · Attach panel(4) to panel(5).
- · Insert and secure cam locks(C) to panel(4) to lock it.
- · Attach panel(4) to panel(6).
- · Insert and secure cam locks(C) to panel(4) to lock it.

- · Screw cam bolts(B) into panel(7).
- · Insert dowels(A) into panel(7).