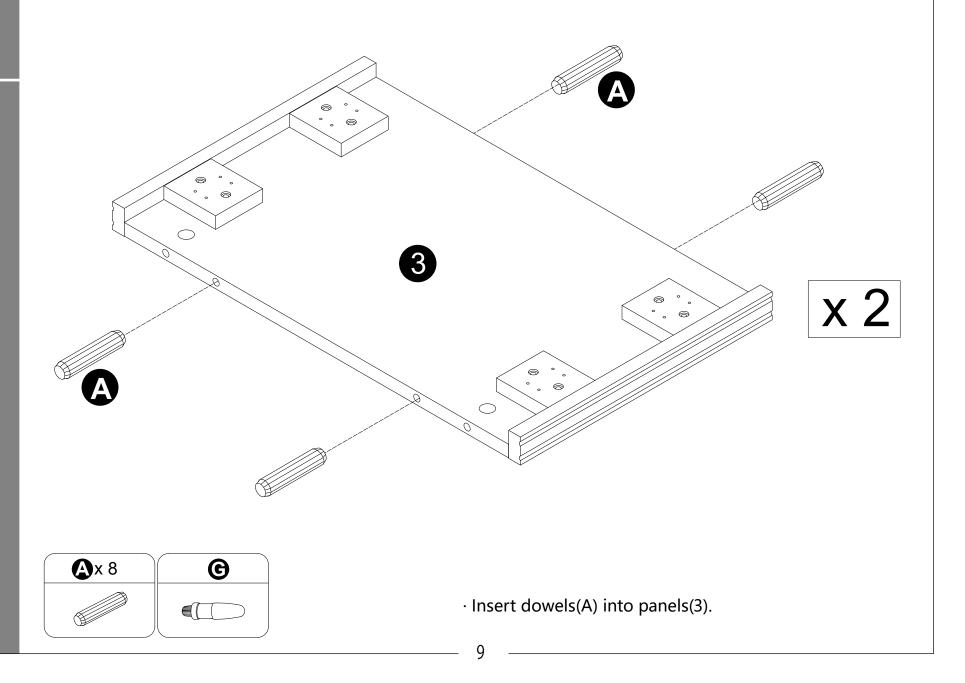

### •The provided glue(G) is to secure When first inserting dowels, locate the wood dowels(A) in place. appropriate hole for the dowel, place a Cam bolt Cam lock Sticker Wooden dowel Ø8x30mm Ø15x9mm Ø6x35mm small amount of glue in the hole and insert the dowel. **D**x 28 **B**x 24 **C**x 24 **A**x 24 Wipe away excess glue immediately. ( ) ALLIANIAN DITTITUTE. Screw Screw Glue tube Footpads Ø4x40 Ø4x30 **3** x 8 **3** x 10 **G**x 1 **(1)** x 4 • In future assembly steps when dowels are necessary to attach assembly parts together, place a small amount of glue on the end of the dowel before attaching parts together. Wipe away excess glue immediately. Handle bolt Handle bolt Handle Handle Ø5/32\*21mm Ø5/32\*12mm **(** x 4 **1** x 8 **1** x 4 ①x4 (4) IIII ( TITE Philips head screwdriver Screw Screw required for assembly (not Door stopper included) Ø3\*14 Ø3.5\*14 Europe hinge 8 x **O**x 8 **M**x 4 **P**x 48