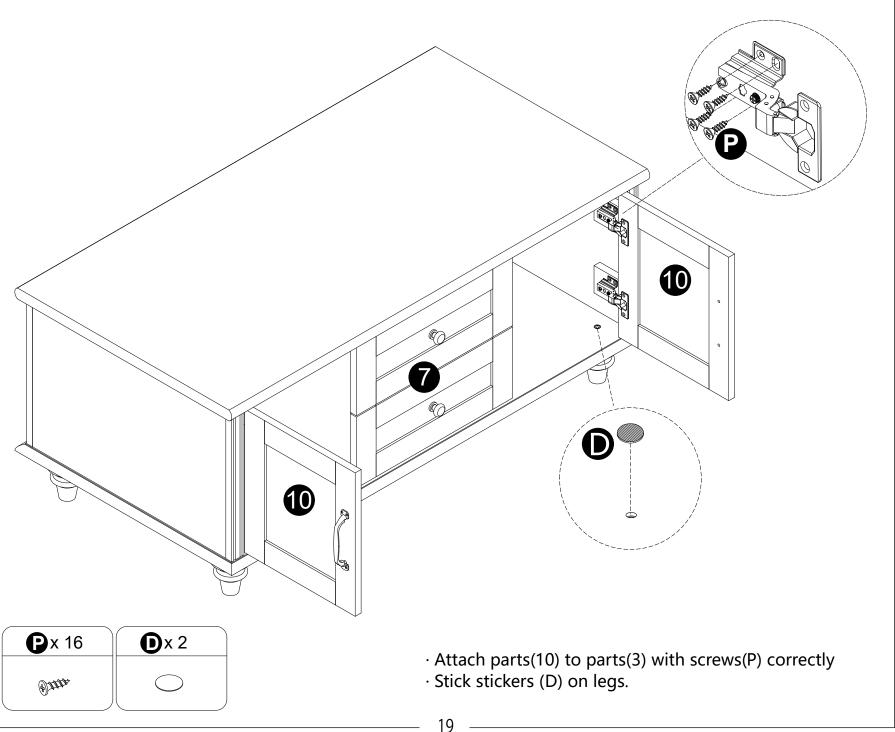

- · Attach panel(4) to panel(5).
- · Insert and secure cam locks(C) to panel(4) to lock it.
- · Attach panel(4) to panel(6).
- · Insert and secure cam locks(C) to panel(4) to lock it.

- · Screw cam bolts(B) into panel(7).
- · Insert dowels(A) into panel(7).

· Attach parts (I) to panel (7) with bolts (J) correctly.

| <b>B</b> x 10 | <b>(M)</b> x 4 | <b>1</b> |
|---------------|----------------|----------|
|               |                | Titte    |

- $\cdot$  Screw cam bolts(B) into panel(1).
- · Attach parts (M) to panel (1) with screws (N) correctly.

**(** 

**G** 

**1** x 4

- $\cdot$  Attach panels (14) to panels (12,13) with screws (E).
- · Carefully slide panels (9) into place along the bottom of the assembly.

- · Screw cam bolts(B) into panels(11).
- · Attach parts (I) to panels (11) with bolts (J) correctly.

- · Attach panels (11) to panels (12,13).
- · Insert and secure cam locks(C) to panels (12,13) to lock it.