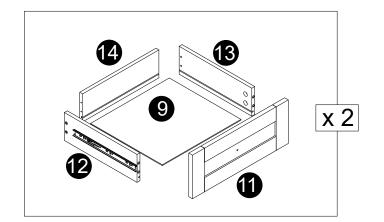

**(** 

**G** 

**1** x 4

- $\cdot$  Attach panels (14) to panels (12,13) with screws (E).
- · Carefully slide panels (9) into place along the bottom of the assembly.

- · Screw cam bolts(B) into panels(11).
- · Attach parts (I) to panels (11) with bolts (J) correctly.

- · Attach panels (11) to panels (12,13).
- · Insert and secure cam locks(C) to panels (12,13) to lock it.