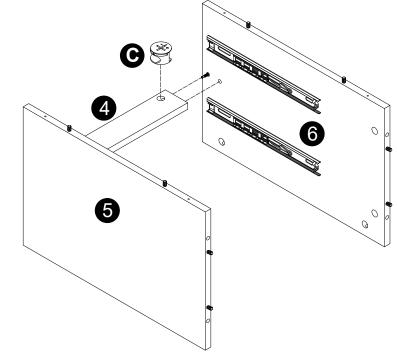

- · Attach panel(4) to panel(5).
- · Insert and secure cam locks(C) to panel(4) to lock it.
- · Attach panel(4) to panel(6).
- · Insert and secure cam locks(C) to panel(4) to lock it.

- · Screw cam bolts(B) into panel(7).
- · Insert dowels(A) into panel(7).