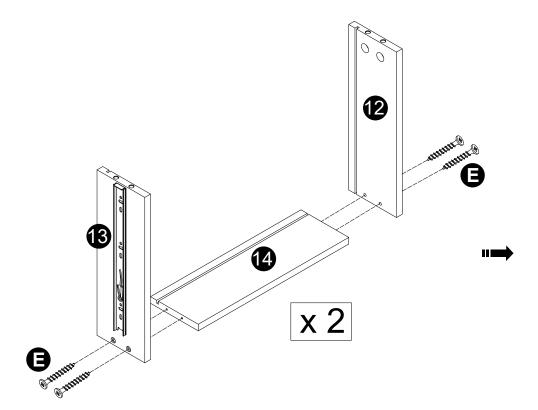

**(** 

**G** 

**1** x 4

- $\cdot$  Attach panels (14) to panels (12,13) with screws (E).
- · Carefully slide panels (9) into place along the bottom of the assembly.

- · Screw cam bolts(B) into panels(11).
- · Attach parts (I) to panels (11) with bolts (J) correctly.